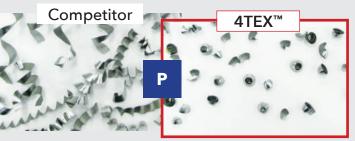

light duty machines.

- ✓ Superior chip evacuation provided by the 2 twisted coolant holes
- ✓ Improved hole size from the stronger core and increased coolant volume
- ✓ Save money with longer tool life provided by the 4-sided insert design
- ✓ Increased penetration rates due to single effective cutting on light duty machines
- ✓ Simplified tooling selection with ISO-specific insert geometry/coating combinations



#### COMPLETE METALWORKING **SOLUTIONS**

(800) 991-4225 www.ahbinc.com ISO Certified

Holemaking Solutions for Today's Manufacturing



penetration rate

# CUTTING EDGES









- Each insert has 2 inner cutting edges & 2 outer cutting edges
- Economical solution that increases tool life because of the rotation ability of the inserts

### The **PROOF** is in the **CHIPS**







### **NEW** HOLDER DESIGN

Ø 0.472" - 1.850" (12.00mm - 47.00mm) | 2xD, 3xD, 4xD Lengths



### Stable & efficient

Improved tool holder rigidity & increased reliability provided by the stronger core.

▶ Helping you machine the best holes possible ... every time

## The PROOF is in the NUMBERS

FINISH by 37%



### **CONTACT US TODAY TO LEARN MORE!**