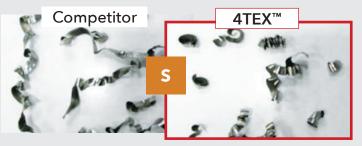

on light duty machines.

- ✓ Superior chip evacuation provided by the 2 twisted coolant holes
- ✓ Improved hole size from the stronger core and increased coolant volume
- ✓ Save money with longer tool life provided by the 4-sided insert design
- ✓ Increased penetration rates due to single effective cutting on light duty machines
- ✓ Simplified tooling selection with ISO-specific insert geometry/coating combinations



#### COMPLETE METALWORKING **SOLUTIONS**

(800) 991-4225 www.ahbinc.com ISO Certified

Holemaking Solutions for Today's Manufacturing



penetration rate

# CUTTING EDGES









- Each insert has 2 inner cutting edges & 2 outer cutting edges
- Economical solution that increases tool life because of the rotation ability of the inserts

### The **PROOF** is in the **CHIPS**







### **NEW** HOLDER DESIGN

Ø 0.472" - 1.850" (12.00mm - 47.00mm) | 2xD, 3xD, 4xD Lengths



### Stable & efficient

Improved tool holder rigidity & increased reliability provided by the stronger core.

▶ Helping you machine the best holes possible ... every time

## The PROOF is in the NUMBERS

FINISH by 37%



### **CONTACT US TODAY TO LEARN MORE!**