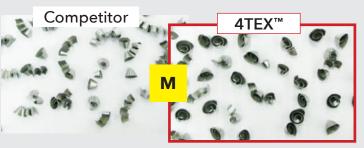

ight duty machines.

- ✓ Superior chip evacuation provided by the 2 twisted coolant holes
- ✓ Improved hole size from the stronger core and increased coolant volume
- ✓ Save money with longer tool life provided by the 4-sided insert design
- ✓ Increased penetration rates due to single effective cutting on light duty machines
- ✓ Simplified tooling selection with ISO-specific insert geometry/coating combinations



#### COMPLETE METALWORKING **SOLUTIONS**

(800) 991-4225 www.ahbinc.com ISO Certified

Holemaking Solutions for Today's Manufacturing



penetration rate

# CUTTING EDGES









- Each insert has 2 inner cutting edges & 2 outer cutting edges
- Economical solution that increases tool life because of the rotation ability of the inserts

### The **PROOF** is in the **CHIPS**







### **NEW** HOLDER DESIGN

Ø 0.472" - 1.850" (12.00mm - 47.00mm) | 2xD, 3xD, 4xD Lengths



### Stable & efficient

Improved tool holder rigidity & increased reliability provided by the stronger core.

▶ Helping you machine the best holes possible ... every time

## The PROOF is in the NUMBERS

FINISH by 37%



### **CONTACT US TODAY TO LEARN MORE!**