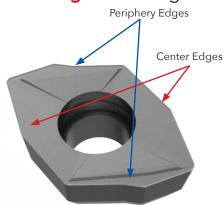

### The **4 Edge** Advantage

# CUTTING EDGES

- Each insert has 2 inner cutting edges & 2 outer cutting edges
- Economical solution that increases tool life because of the rotation ability of the inserts