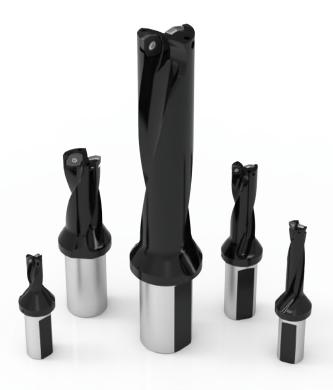

# VEW. 4TEX™ Indexable Carbide Drill

Inserts designed for P S M System designed for IMPROVED COST-PER-HOLE Twisted coolant outlets for maximum coolant flow

### **NEW** HOLDER DESIGN

Ø 0.472" - 1.850" (12.00mm - 47.00mm) | 2xD, 3xD, 4xD Lengths