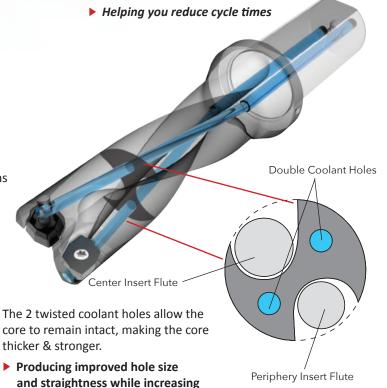

### Don't let your machine slow you down

The single effective design of the new 4TEX™ indexable carbide drill provides increased penetration rates on light duty machines.

- ✓ Superior chip evacuation provided by the 2 twisted coolant holes
- ✓ Improved hole size from the stronger core and increased coolant volume
- ✓ Save money with longer tool life provided by the 4-sided insert design
- ✓ Increased penetration rates due to single effective cutting on light duty machines
- ✓ Simplified tooling selection with ISO-specific insert geometry/coating combinations

### Stable & efficient

Improved tool holder rigidity & increased reliability provided by the stronger core.

▶ Helping you machine the best holes possible ... every time