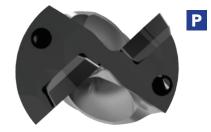

### The **4 Edge** Advantage

# CUTTING EDGES

- Each insert has 2 inner cutting edges & 2 outer cutting edges
- Economical solution that increases tool life because of the rotation ability of the inserts