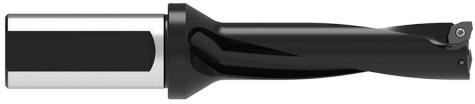

# VEW. 4TEX™ Indexable Carbide Drill

Inserts designed for P S M System designed for IMPROVED COST-PER-HOLE Twisted coolant outlets for maximum coolant flow

### **NEW** HOLDER DESIGN

Ø 0.472" - 1.850" (12.00mm - 47.00mm) | 2xD, 3xD, 4xD Lengths

### Stable & efficient

Improved tool holder rigidity & increased reliability provided by the stronger core.

▶ Helping you machine the best holes possible ... every time