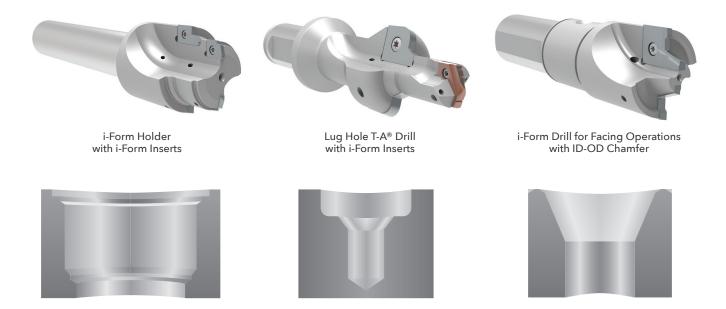

### I-FORM CUSTOM INDEXABLE DRILL / FORM TOOL SYSTEM

Allied Machine's i-Form custom indexable drill/form tool system allows for complex designs with a replaceable cutting edge. This will reduce setup times and eliminate regrinds, allowing you to increase your productivity and reduce costs.