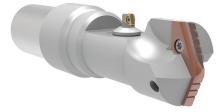

### **APX™ DRILLS**

APX Drill with Carbide Clad Guides

APX Drill with One Step Design

APX Drill with Integrated Shank