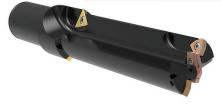

### **GEN3SYS® DRILLS**

**GEN3SYS XT Pro Pilot** Insert with i-Form Inserts

GEN3SYS XT Pro with IC Inserts and Special Body

GEN3SYS XT Pro Back Chamfer Insert with i-Form Inserts