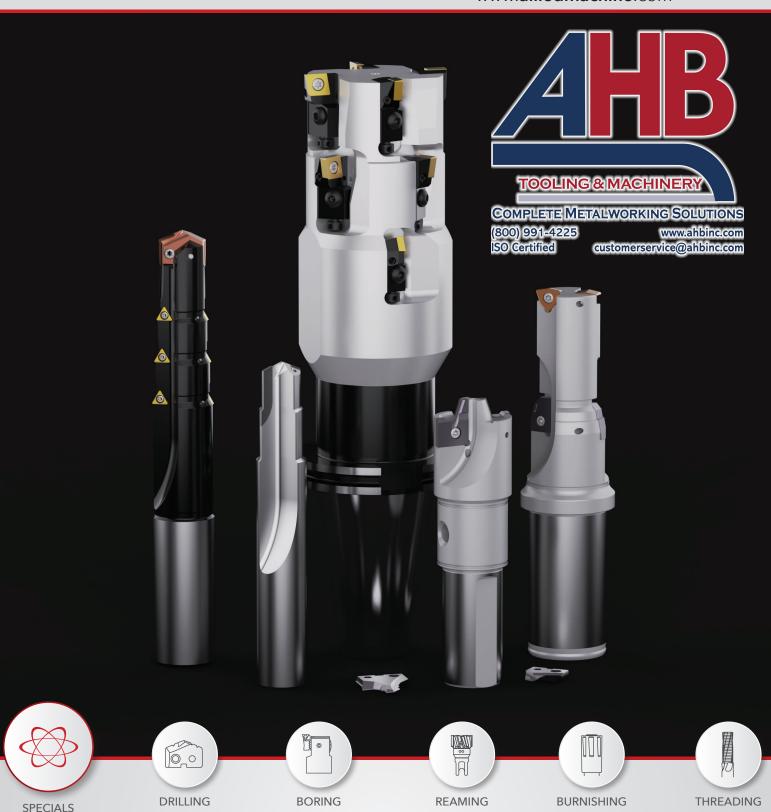

# special tooling SOLUTIONS

www.alliedmachine.com

Allied Machine offers a wide range of drilling, boring, reaming, burnishing, and threading tools to lower your cost per hole.

www.alliedmachine.com

### INFINITE SOLUTIONS

No matter what the application may be, Allied Machine engineers have the knowledge, experience, and expertise to design and develop a special product to exceed your expectations.