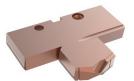

### I-FORM CUSTOM INDEXABLE DRILL / FORM TOOL SYSTEM

Allied Machine's i-Form custom indexable drill/form tool system allows for complex designs with a replaceable cutting edge. This will reduce setup times and eliminate regrinds, allowing you to increase your productivity and reduce costs.