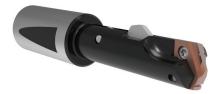

# special tooling SOLUTIONS

www.alliedmachine.com





Allied Machine offers a wide range of drilling, boring, reaming, burnishing, and threading tools to lower your cost per hole.

www.alliedmachine.com

# T-A® DRILLS

### INFINITE SOLUTIONS

No matter what the application may be, Allied Machine engineers have the knowledge, experience, and expertise to design and develop a special product to exceed your expectations.







Special Step



**Special Point** 



Special Counterbore Step



Special Corner Radius



T-A Two Step IC Drill



T-A Deburr Drill



T-A Counter Bore Tool with Micro Adjustable Cartridge

# **GUIDED T-A® DRILLS**





Guide Pads





Adjustable Torx® PLUS Screw Pins

### **GEN3SYS® DRILLS**



**GEN3SYS XT Pro Pilot** Insert with i-Form Inserts



GEN3SYS XT Pro with IC Inserts and Special Body



GEN3SYS XT Pro Back Chamfer Insert with i-Form Inserts

### **APX™ DRILLS**



APX Drill with Carbide Clad Guides



APX Drill with One Step Design



APX Drill with Integrated Shank

### I-FORM CUSTOM INDEXABLE DRILL / FORM TOOL SYSTEM

Allied Machine's i-Form custom indexable drill/form tool system allows for complex designs with a replaceable cutting edge. This will reduce setup times and eliminate regrinds, allowing you to increase your productivity and reduce costs.



### **EVERY OPTION FOR FINISHIN