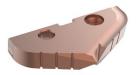

### I-FORM CUSTOM INDEXABLE DRILL / FORM TOOL SYSTEM

Allied Machine's i-Form custom indexable drill/form tool system allows for complex designs with a replaceable cutting edge. This will reduce setup times and eliminate regrinds, allowing you to increase your productivity and reduce costs.