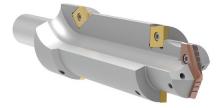

### **GEN3SYS® DRILLS**

**GEN3SYS XT Pro Pilot** Insert with i-Form Inserts

GEN3SYS XT Pro with IC Inserts and Special Body

GEN3SYS XT Pro Back Chamfer Insert with i-Form Inserts