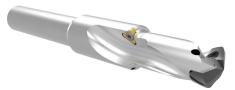

### **GEN3SYS® DRILLS**

**GEN3SYS XT Pro Pilot** Insert with i-Form Inserts

GEN3SYS XT Pro with IC Inserts and Special Body

GEN3SYS XT Pro Back Chamfer Insert with i-Form Inserts