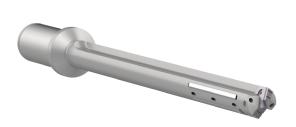

# special tooling SOLUTIONS

www.alliedmachine.com





Allied Machine offers a wide range of drilling, boring, reaming, burnishing, and threading tools to lower your cost per hole.

www.alliedmachine.com

# T-A® DRILLS

### INFINITE SOLUTIONS

No matter what the application may be, Allied Machine engineers have the knowledge, experience, and expertise to design and develop a special product to exceed your expectations.







Special Step



**Special Point** 



Special Counterbore Step



Special Corner Radius



T-A Two Step IC Drill



T-A Deburr Drill



T-A Counter Bore Tool with Micro Adjustable Cartridge

# **GUIDED T-A® DRILLS**





Guide Pads





Adjustable Torx® PLUS Screw Pins

### **GEN3SYS® DRILLS**



**GEN3SYS XT Pro Pilot** Insert with i-Form Inserts



GEN3SYS XT Pro with IC Inserts and Special Body



GEN3SYS XT Pro Back Chamfer Insert with i-Form Inserts

### **APX™ DRILLS**



APX Drill with Carbide Clad Guides



APX Drill with One Step Design



APX Drill with Integrated Shank

### I-FORM CUSTOM INDEXABLE DRILL / FORM TOOL SYSTEM

Allied Machine's i-Form custom indexable drill/form tool system allows for complex designs with a replaceable cutting edge. This will reduce setup times and eliminate regrinds, allowing you to increase your productivity and reduce costs.



### **EVERY OPTION FOR FINISHING APPLICATIONS**

In addition to producing tight tolerances and dimensional accuracy of machined holes,