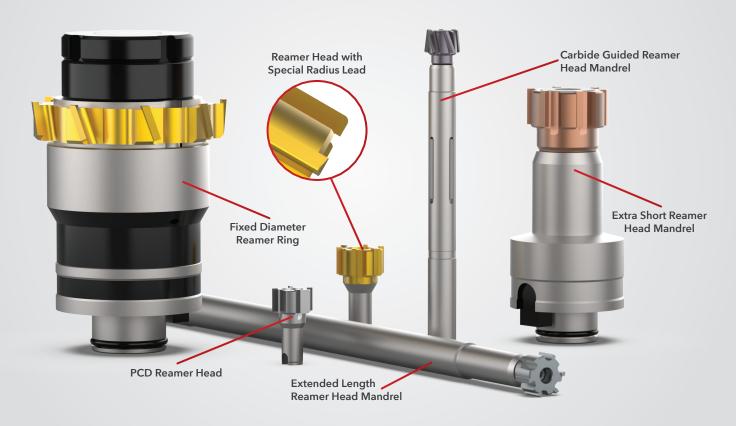

### **EVERY OPTION FOR FINISHING APPLICATIONS**

In addition to producing tight tolerances and dimensional accuracy of machined holes, these high performance ALVAN® reamers by S.C.A.M.I. provide lower costs per hole through high-penetration rates, making them the ideal choice for finishing holes in a production environment. It can also prove to be an alternative to finish boring by providing more consistent hole sizes and lower cycle times.

### **SOLID CARBIDE & PCD**