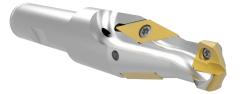

### I-FORM CUSTOM INDEXABLE DRILL / FORM TOOL SYSTEM

Allied Machine's i-Form custom indexable drill/form tool system allows for complex designs with a replaceable cutting edge. This will reduce setup times and eliminate regrinds, allowing you to increase your productivity and reduce costs.