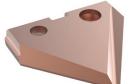

### I-FORM CUSTOM INDEXABLE DRILL / FORM TOOL SYSTEM

Allied Machine's i-Form custom indexable drill/form tool system allows for complex designs with a replaceable cutting edge. This will reduce setup times and eliminate regrinds, allowing you to increase your productivity and reduce costs.