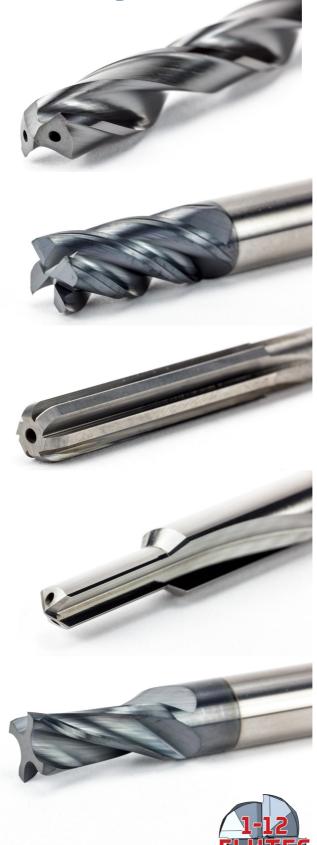

Most conventional solid carbide cutting tool profiles for milling, single & multi-step drilling & reaming are included. Choose from a myriad of optional specialty & performance-enhancing custom tool features for chamfering, pre-drill hole preparation, finishing, and corner edge contouring.