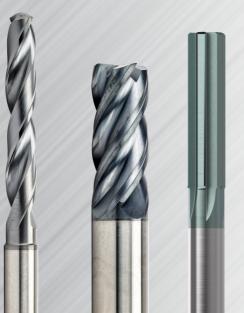

Most conventional solid carbide cutting tool profiles for milling, single & multi-step drilling & reaming are included. Choose from a myriad of optional specialty & performance-enhancing custom tool features for chamfering, pre-drill hole preparation, finishing, and corner edge contouring.