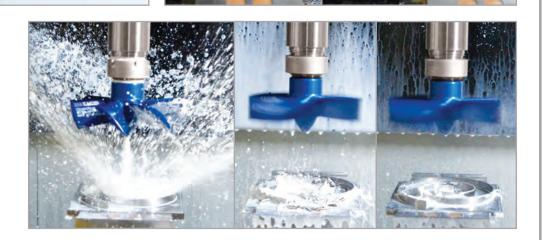

## NEW! CHIPFAN CHIP & COOLANT FAN! FAST, SAFE CHIP AND COOLANT CLEANING WITHOUT STOPPING PRODUCTION

Your machine spindle spins the ChipFan blades to provide high volume air cleaning power.

- Coolant through
- 12,000 RPM Max
- Safe, fast method of removing chips and coolant
- Balanced integral design for high speed
- Made from high strength aluminum with anodized coating for long life and durability
- Quieter work environment

## **OPERATING INSTRUCTIONS**

- Use in enclosed machine centers
- Install into a collet chuck
- Rotation is clockwise
- Optimum feed rate is 120-390 in/min

**BIG KAISER Precision Tooling Inc.** A Member of the BIG DAISHOWA Group