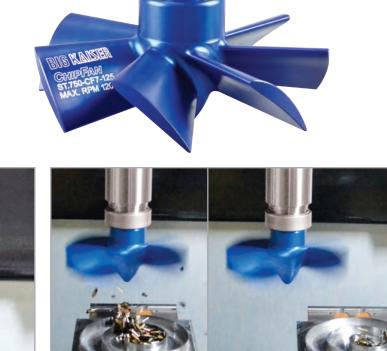

## NEW! CHIPFAN CHIP & COOLANT FAN! FAST, SAFE CHIP AND COOLANT CLEANING WITHOUT STOPPING PRODUCTION

Your machine spindle spins the ChipFan blades to provide high volume air cleaning power.

- Coolant through
- 12,000 RPM Max
- Safe, fast method of removing chips and coolant
- Balanced integral design for high speed
- Made from high strength aluminum with anodized coating for long life and durability
- Quieter work environment

12,000 RPM

COOLANT

THROUGH

DIMENSIONS Shank: ø.750" Blade: ø4.92" Length: 2.36"

## **OPERATING INSTRUCTIONS**

- Use in enclosed machine centers
- Install into a collet chuck
- Rotation is clockwise
- Optimum feed rate is 120-390 in/min

**BIG KAISER Precision Tooling Inc.** A Member of the BIG DAISHOWA Group