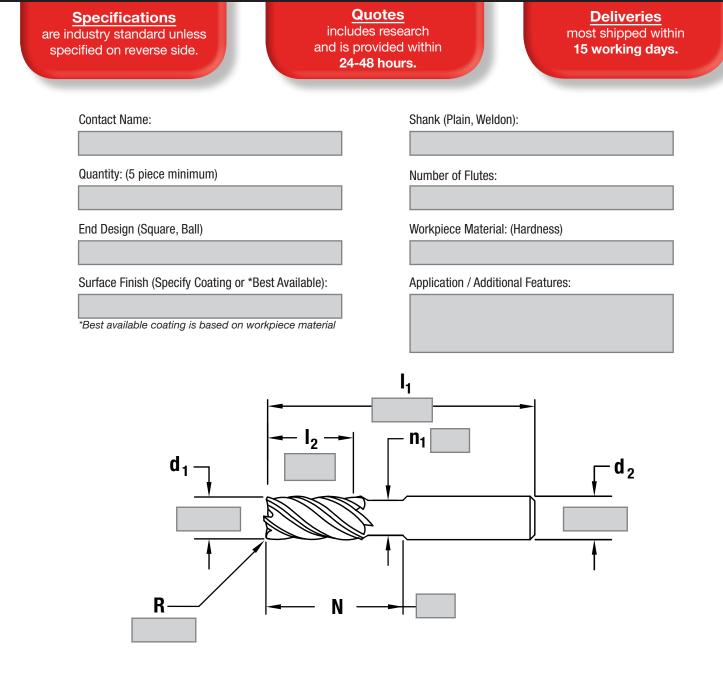

## High Quality Quick - Fast Delivery of Solid Carbide End Mills.

**Specifications** are industry standard unless specified on reverse side.

Quotes includes research and is provided within 24-48 hours.

**Deliveries** most shipped within 15 working days.

## **Parameters**

- Shank diameters (h6): .125" to 1.250"
- · Cutting diameter to be smaller than shank diameter.
- Overall maximum length: 12.0"
- Maximum length of cut: 8.0"
- 2 to 10 flute with any helix or geometry.
- Diameters and radii of most sizes and tolerances.
- Minimum of 5 pieces.
- 2nd Day Air delivery anywhere within the United States.