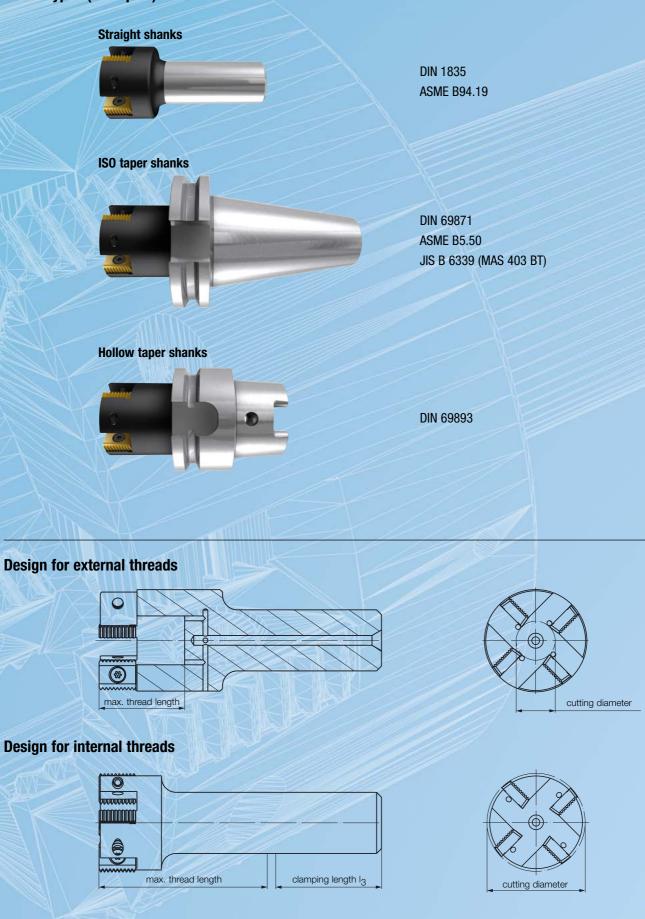

## Shank types (examples):

Upon request we can offer you programming instructions adjusted to your individual application. These are available for DIN and for Heidenhain controls alternatively.