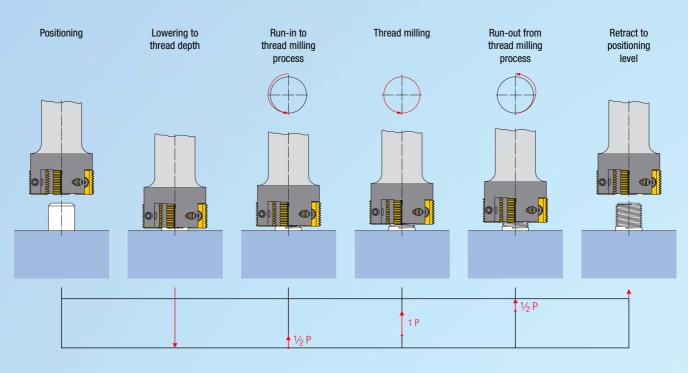

ng tool life
- · Repeated regrinding is possible
- . Thread production down to the bottom of the hole / over the full bolt length
- · Cost-efficient solution for small-series production
- Appropriate coatings for every application
- . One holder only for both bolt and thread hole machining and for thread milling
- · Variable diameters and lengths, adjusted perfectly to each individual application
- Internal coolant-lubricant supply
- High stability

## Types of milling inserts:





## Different versions of the bell-type thread milling cutter with serrated inserts

## Shank types (examples):





Upon request we can offer you programming instructions adjusted to your individual application. These are available for DIN and for Heidenhain controls alternatively.



## Thread milling cycle:





# Technical questionnaire: Bell-type thread milling cutter for serrated inserts

| Company:                                                                                           | Size:                                             |
|----------------------------------------------------------------------------------------------------|---------------------------------------------------|
|                                                                                                    | Design:                                           |
| Contact:                                                                                           | Article no.:                                      |
| Phone: