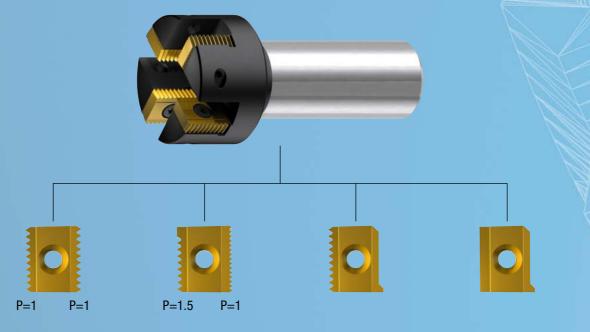

Bell-type thread milling cutter with serrated inserts

Our new bell-type thread milling cutters are mainly used in the production of external threads, external contours, large internal threads and large internal contours. Due to a specially designed insert seat, the radial stop which is normally needed becomes superfluous, so the insert can be provided with a second cutting edge. This second milling edge can be provided with another profile and/or another thread pitch, for example. In this way, you can for instance produce different threads with just one bell-type milling cutter and a set of milling inserts.

## Types of milling inserts:

## Different versions of the bell-type thread milling cutter with serrated inserts