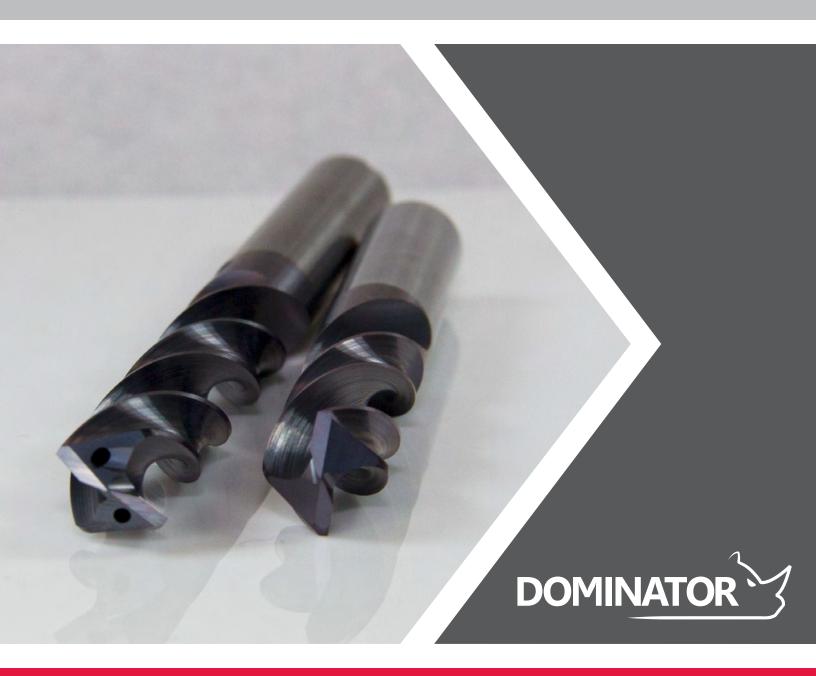

Dominate Tight Tolerances and Maximize Chip Removal with Fullerton's Dominator Drill

## 1505 Series Dominator Drill:

- Dominates tight tolerances and maximizes chip removal.
- Designed for holding and maintaining tight tolerance holes, often eliminating the need for reaming.
- Unique geometrical features improve surface finishes, enhance chip removal and increase coolant flow.
- FC-7 Coating provides hot-hardness and high-oxidation resistance with outstanding frictional properties and is ideal for deep hole application.
- Available in solid carbide with and without coolant holes.