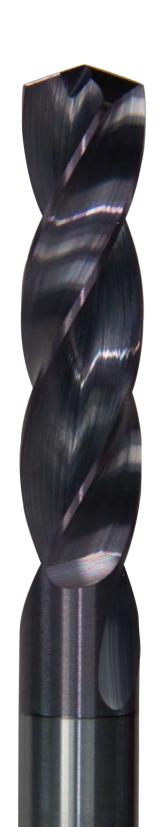

## 1505 Series Dominator Drill:

- Dominates tight tolerances and maximizes chip removal.
- Designed for holding and maintaining tight tolerance holes, often eliminating the need for reaming.
- Unique geometrical features improve surface finishes, enhance chip removal and increase coolant flow.
- FC-7 Coating provides hot-hardness and high-oxidation resistance with outstanding frictional properties and is ideal for deep hole application.
- Available in solid carbide with and without coolant holes.