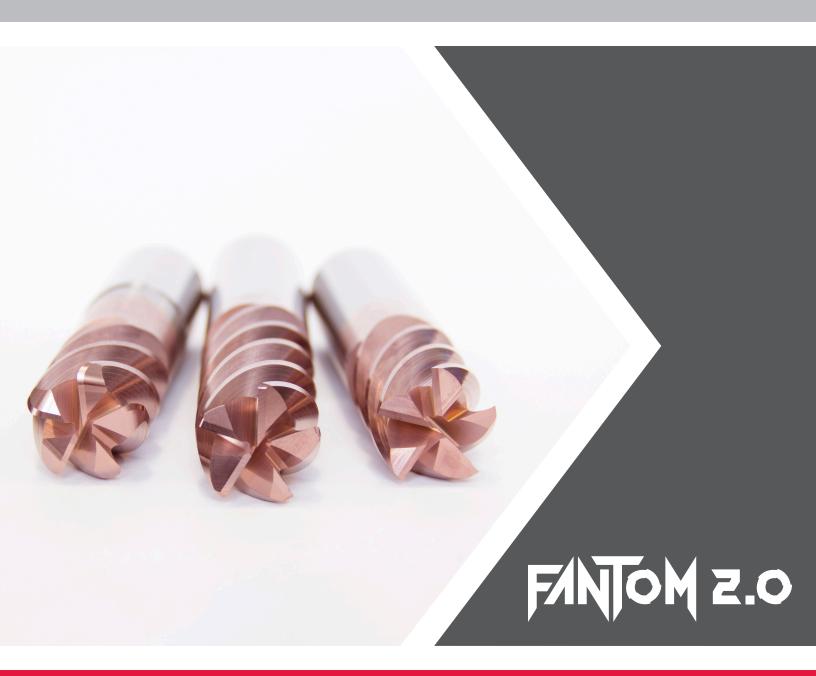

Increase Tool Life by up to 30% with Fullerton's Fantom 2.0 End Mill

## 3412 Series Fantom 2.0 End Mill:

- Increase tool life by up to 30% with our 5-flute performance end mill.
- Enhanced edge strength increases productivity and lowers costs per part.
- A stable, robust cutter that allows for heavier chip loads.
- FC-20 Coating significantly lowers operating cutting temperatures compared to other coatings.
- Available in Stub, Standard, Extra Long, and Long Reach lengths.
- h6 tolerance for conventional and shrink fit applications.
- Chipbreakers available upon request.