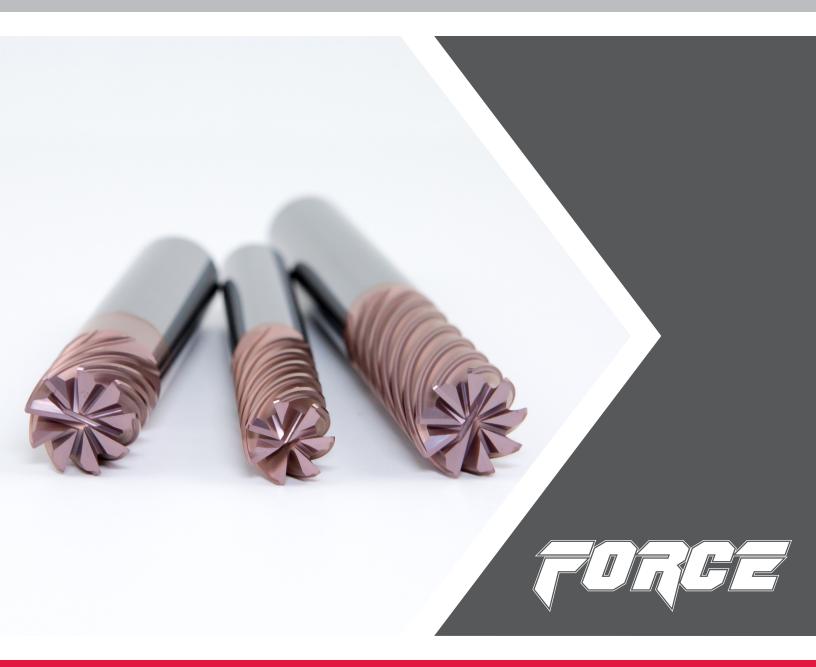

Fullerton's Force End Mill is Designed for Ultimate Speeds & Feeds in Material Removal with Superior Surface Finishing Capabilities

> 800.248.8315 | 989.799.4550 www.fullertontool.com

## 3600 Series Force End Mill:

- Designed for ultimate speeds and feeds in material removing with superior surface finishing capabilities.
- Increases productivity and decreases cost per part in Steels, Stainless Steels, Super Alloys, and Titanium.
- Produces excellent surface finish and chip control.
- FC-20 Coating significantly lowers operating cutting temperatures compared to other coatings.
- h6 tolerance for conventional and shrink fit applications.
- Available in Stub, Standard, and Extra Long lengths.