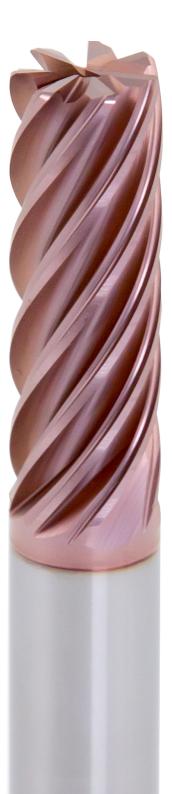

## 3600 Series Force End Mill:

- Designed for ultimate speeds and feeds in material removing with superior surface finishing capabilities.
- Increases productivity and decreases cost per part in Steels, Stainless Steels, Super Alloys, and Titanium.
- Produces excellent surface finish and chip control.
- FC-20 Coating significantly lowers operating cutting temperatures compared to other coatings.
- h6 tolerance for conventional and shrink fit applications.
- Available in Stub, Standard, and Extra Long lengths.