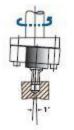

## ADJUSTABLE & SWISS STYLE ROTARY BROACHING

THE "SQUARE OR HEX PEG IN THE ROUND HOLE"

TIGHT TOLERANCES

ROTARY BROACHES

**CUTTING ACTION AT 1 DEG OFF SET** 

**ROTARY BROACH 1 DEG OFF SET** 

**ADJUSTABLE HOLDER** 