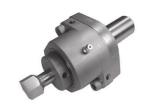

## TRADITIONAL KEYWAY, CNC, SQUARE & HEX BROACHING

STANDARD HEX
SQUARE PUSH
PUSH BROACH
BROACH

- No better way to create an internal shape to tight tolerances!
- Cut keyways, square, hex, sharp corners and a variety of unique shapes!
- World's finest maker of push, pull & rotary broaches!
- Most complete line of standard broaches in stock!
- Superb expertise in all forms of broaching!
- Bringing broaches to the CNC world!