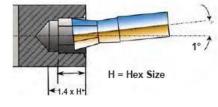

## ADJUSTABLE & SWISS STYLE ROTARY BROACHING

THE "SQUARE OR HEX PEG IN THE ROUND HOLE"

TIGHT TOLERANCES

ROTARY BROACHES

**CUTTING ACTION AT 1 DEG OFF SET** 

**ROTARY BROACH 1 DEG OFF SET** 

**ADJUSTABLE HOLDER** 