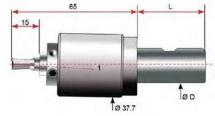

## ADJUSTABLE & SWISS STYLE ROTARY BROACHING

THE "SQUARE OR HEX PEG IN THE ROUND HOLE"

TIGHT TOLERANCES

ROTARY BROACHES

**CUTTING ACTION AT 1 DEG OFF SET** 

**ROTARY BROACH 1 DEG OFF SET** 

**ADJUSTABLE HOLDER** 

**SWISS STYLE HOLDER**