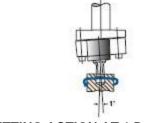

## ADJUSTABLE & SWISS STYLE ROTARY BROACHING

THE "SQUARE OR HEX PEG IN THE ROUND HOLE"

TIGHT TOLERANCES

ROTARY BROACHES

**CUTTING ACTION AT 1 DEG OFF SET** 

**ROTARY BROACH 1 DEG OFF SET** 

**ADJUSTABLE HOLDER** 