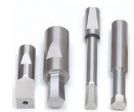

## TRADITIONAL KEYWAY, CNC, SQUARE & HEX BROACHING

STANDARD HEX
SQUARE PUSH
PUSH BROACH
BROACH

- No better way to create an internal shape to tight tolerances!
- Cut keyways, square, hex, sharp corners and a variety of unique shapes!
- World's finest maker of push, pull & rotary broaches!
- Most complete line of standard broaches in stock!
- Superb expertise in all forms of broaching!
- Bringing broaches to the CNC world!