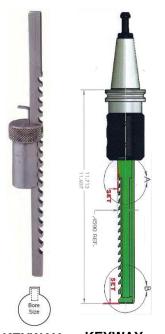

## TRADITIONAL KEYWAY, CNC, SQUARE & HEX BROACHING

STANDARD HEX
SQUARE PUSH
PUSH BROACH
BROACH

- No better way to create an internal shape to tight tolerances!
- Cut keyways, square, hex, sharp corners and a variety of unique shapes!
- World's finest maker of push, pull & rotary broaches!
- Most complete line of standard broaches in stock!
- Superb expertise in all forms of broaching!
- Bringing broaches to the CNC world!