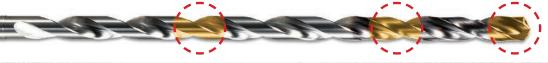

- Unique geometry with high performance.
- Strong cutting edges resist chipping and breakage.
- A wide flute design and lapping on the flute for smooth chip evacuation.
- Ultra fine substrate with TiAIN coating for a high level of wear-resistance and toughness.
- Increased body rigidity and high quality of holes with low cutting force.