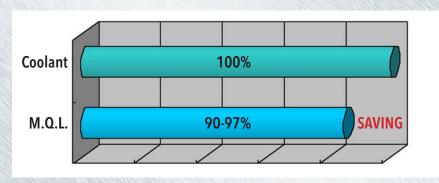

## M.Q.L. MACHINING (MINIMAL QUALITY LUBRICATION)

M.Q.L. is a new machining method that delivers the required minimum quantity of lubricant mixed with air and performs machining through a continuous supply of an oil/air mixture to the cutting edges. The M.Q.L. makes it possible to reduce the amount of coolant used to nearly zero.

In conventional mass-production system such as the automotive industry, a large volume of cutting fluid is used to improve productivity and machining accuracy.

Recently, the negative effects of cutting fluid upon people and the environment as well as high maintenance cost have become a serious problem, so the reduction of coolant is strongly required.

#### **Advantages of M.Q.L:**

**Cut production costs** 

- . No need for cutting fluid
- No need for cooling utilities

Improve productivity

- Remarkable reduction of production time
- High cutting efficiency and tool life
- No need to clean the work-piece after machining