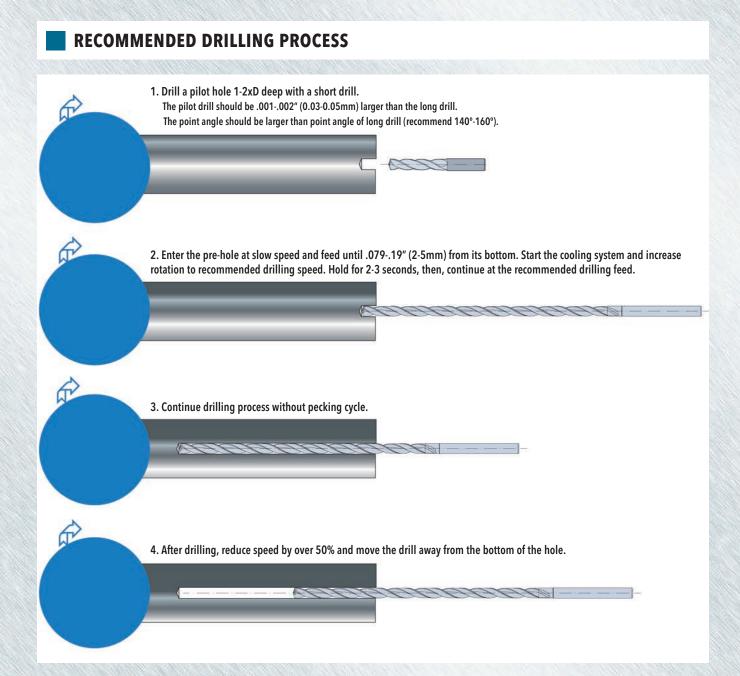

# For M.Q.L Systems

Ingersoll introduces additions to the Drill•InXL lines, for deep hole drilling up to 20xD. This drill series has optimized geometries for smooth chip evacuation with low cutting forces. A pecking cycle is not required – these drills help produce high productivity machining. These drills provide the customer with reliable machining and excellent cost savings and are designed to work with M.Q.L Systems.

#### **ADVANTAGES**

- Deep hole drilling up to 20xD without Pecking cycle.
- Higher productivity compared to conventional deep hole drills such as HSS drills & Gun drills.
- Application on conventional machining center.