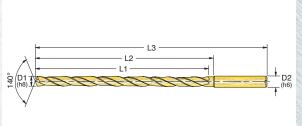

#### **SOLID CARBIDE DRILLS 10:1 GEOMETRY**

| Part Number             | D1<br>Drill Diameter<br>(inch) | D1<br>Drill Diameter<br>(mm) | D2<br>Shank<br>Size/Style | L1<br>Max<br>DOC | L2<br>Flute<br>Length | L3<br>Overall<br>Length |
|-------------------------|--------------------------------|------------------------------|---------------------------|------------------|-----------------------|-------------------------|
| DRXL0400050U0R01 IN2005 | 0.157                          | 4.00mm                       | 4mm Cyl                   | 50.00mm          | 55.00mm               | 105.00mm                |
| DRXL0500060U1R01 IN2005 | 0.197                          | 5.00mm                       | 5mm Cyl                   | 60.00mm          | 65.00mm               | 115.00mm                |
| DRXL0600075T7R01 IN2005 | 0.236                          | 6.00mm                       | 6mm Cyl                   | 75.00mm          | 80.00mm               | 130.00mm                |
| DRXL0700085UAR01 IN2005 | 0.276                          | 7.00mm                       | 7mm Cyl                   | 85.00mm          | 90.00mm               | 140.00mm                |
| DRXL0800097T0R01 IN2005 | 0.315                          | 8.00mm                       | 6mm Cyl                   | 97.00mm          | 105.00mm              | 155.00mm                |
| DRXL0900107U9R01 IN2005 | 0.354                          | 9.00mm                       | 9mm Cyl                   | 107.00mm         | 115.00mm              | 170.00mm                |
| DRXL1000122T1R01 IN2005 | 0.394                          | 10.00mm                      | 10mm Cyl                  | 122.00mm         | 130.00mm              | 190.00mm                |

#### **SOLID CARBIDE DRILLS 15:1 GEOMETRY**

| Part Number             | D1<br>Drill Diameter<br>(inch) | D1<br>Drill Diameter<br>(mm) | D2<br>Shank<br>Size/Style | L1<br>Max<br>DOC | L2<br>Flute<br>Length | L3<br>Overall<br>Length |
|-------------------------|--------------------------------|------------------------------|---------------------------|------------------|-----------------------|-------------------------|
| DRXL0400070U0R01 IN2005 | 0.157                          | 4.00mm                       | 4mm Cyl                   | 70.00mm          | 75.00mm               | 125.00mm                |
| DRXL0500085U1R01 IN2005 | 0.196                          | 5.00mm                       | 5mm Cyl                   | 85.00mm          | 90.00mm               | 140.00mm                |
| DRXL0600105T7R01 IN2005 | 0.236                          | 6.00mm                       | 6mm Cyl                   | 105.00mm         | 110.00mm              | 160.00mm                |
| DRXL0700120UAR01 IN2005 | 0.275                          | 7.00mm                       | 7mm Cyl                   | 120.00mm         | 125.00mm              | 175.00mm                |
| DRXL0800137T0R01 IN2005 | 0.314                          | 8.00mm                       | 8mm Cyl                   | 137.00mm         | 145.00mm              | 195.00mm                |
| DRXL0900152U9R01 IN2005 | 0.354                          | 9.00mm                       | 9mm Cyl                   | 152.00mm         | 160.00mm              | 220.00mm                |
| DRXL1000172T1R01 IN2005 | 0.394                          | 10.00mm                      | 10mm Cyl                  | 172.00mm         | 180.00mm              | 240.00mm                |
|                         |                                |                              |                           |                  |                       |                         |

#### **SOLID CARBIDE DRILLS 20:1 GEOMETRY**

| Part Number      | D1<br>Drill Diameter<br>(inch) | D1<br>Drill Diameter<br>(mm)                                                                                                                                                                                                                                                                                                                                                                                                                                                                                                                                                                                                                                                                                                                                                                                                                                                                                                                                                                                                                                                                                                                                                                                                                                                                                                                                                                                                                                                                                                                                                                                                                                                                                                                                                                                                                                                                                                                                                                                                                                                                                                   | L1<br>Max<br>DOC                                                                                                                                                                                                                                                                                                                                                                                                                                                                                                                                                                                                                                                                                                                                                                                                                                                                                                                                                                                                                                                                                                                                                                                                                                                                                                                                                                                                                                                                                                                                                                                                                                                                                                                                                                                                                                                                                                                                                                                                                                                                                                               | L2<br>Flute<br>Length | L3<br>Overall<br>Length |
|------------------|--------------------------------|--------------------------------------------------------------------------------------------------------------------------------------------------------------------------------------------------------------------------------------------------------------------------------------------------------------------------------------------------------------------------------------------------------------------------------------------------------------------------------------------------------------------------------------------------------------------------------------------------------------------------------------------------------------------------------------------------------------------------------------------------------------------------------------------------------------------------------------------------------------------------------------------------------------------------------------------------------------------------------------------------------------------------------------------------------------------------------------------------------------------------------------------------------------------------------------------------------------------------------------------------------------------------------------------------------------------------------------------------------------------------------------------------------------------------------------------------------------------------------------------------------------------------------------------------------------------------------------------------------------------------------------------------------------------------------------------------------------------------------------------------------------------------------------------------------------------------------------------------------------------------------------------------------------------------------------------------------------------------------------------------------------------------------------------------------------------------------------------------------------------------------|--------------------------------------------------------------------------------------------------------------------------------------------------------------------------------------------------------------------------------------------------------------------------------------------------------------------------------------------------------------------------------------------------------------------------------------------------------------------------------------------------------------------------------------------------------------------------------------------------------------------------------------------------------------------------------------------------------------------------------------------------------------------------------------------------------------------------------------------------------------------------------------------------------------------------------------------------------------------------------------------------------------------------------------------------------------------------------------------------------------------------------------------------------------------------------------------------------------------------------------------------------------------------------------------------------------------------------------------------------------------------------------------------------------------------------------------------------------------------------------------------------------------------------------------------------------------------------------------------------------------------------------------------------------------------------------------------------------------------------------------------------------------------------------------------------------------------------------------------------------------------------------------------------------------------------------------------------------------------------------------------------------------------------------------------------------------------------------------------------------------------------|-----------------------|-------------------------|
| DRXL0400070U0R01 | 4mm                            | 4mm Cyl                                                                                                                                                                                                                                                                                                                                                                                                                                                                                                                                                                                                                                                                                                                                                                                                                                                                                                                                                                                                                                                                                                                                                                                                                                                                                                                                                                                                                                                                                                                                                                                                                                                                                                                                                                                                                                                                                                                                                                                                                                                                                                                        | 85.00mm                                                                                                                                                                                                                                                                                                                                                                                                                                                                                                                                                                                                                                                                                                                                                                                                                                                                                                                                                                                                                                                                                                                                                                                                                                                                                                                                                                                                                                                                                                                                                                                                                                                                                                                                                                                                                                                                                                                                                                                                                                                                                                                        | 90.00mm               | 140.00mm                |
| DRXL0500100U1R01 | 5mm                            | 5mm Cyl                                                                                                                                                                                                                                                                                                                                                                                                                                                                                                                                                                                                                                                                                                                                                                                                                                                                                                                                                                                                                                                                                                                                                                                                                                                                                                                                                                                                                                                                                                                                                                                                                                                                                                                                                                                                                                                                                                                                                                                                                                                                                                                        | 110.00mm                                                                                                                                                                                                                                                                                                                                                                                                                                                                                                                                                                                                                                                                                                                                                                                                                                                                                                                                                                                                                                                                                                                                                                                                                                                                                                                                                                                                                                                                                                                                                                                                                                                                                                                                                                                                                                                                                                                                                                                                                                                                                                                       | 115.00mm              | 165.00mm                |
| DRXL0600120T7R01 | 6mm                            | 6mm Cyl                                                                                                                                                                                                                                                                                                                                                                                                                                                                                                                                                                                                                                                                                                                                                                                                                                                                                                                                                                                                                                                                                                                                                                                                                                                                                                                                                                                                                                                                                                                                                                                                                                                                                                                                                                                                                                                                                                                                                                                                                                                                                                                        | 135.00mm                                                                                                                                                                                                                                                                                                                                                                                                                                                                                                                                                                                                                                                                                                                                                                                                                                                                                                                                                                                                                                                                                                                                                                                                                                                                                                                                                                                                                                                                                                                                                                                                                                                                                                                                                                                                                                                                                                                                                                                                                                                                                                                       | 140.00mm              | 190.00mm                |
| DRXL0635127R6R01 | 0.250                          | .250" Cyl                                                                                                                                                                                                                                                                                                                                                                                                                                                                                                                                                                                                                                                                                                                                                                                                                                                                                                                                                                                                                                                                                                                                                                                                                                                                                                                                                                                                                                                                                                                                                                                                                                                                                                                                                                                                                                                                                                                                                                                                                                                                                                                      | 5.00 inch                                                                                                                                                                                                                                                                                                                                                                                                                                                                                                                                                                                                                                                                                                                                                                                                                                                                                                                                                                                                                                                                                                                                                                                                                                                                                                                                                                                                                                                                                                                                                                                                                                                                                                                                                                                                                                                                                                                                                                                                                                                                                                                      | 5.90 inch             | 7.87 inch               |
| DRXL0700140UAR01 | 7mm                            | 7mm Cyl                                                                                                                                                                                                                                                                                                                                                                                                                                                                                                                                                                                                                                                                                                                                                                                                                                                                                                                                                                                                                                                                                                                                                                                                                                                                                                                                                                                                                                                                                                                                                                                                                                                                                                                                                                                                                                                                                                                                                                                                                                                                                                                        | 155.00mm                                                                                                                                                                                                                                                                                                                                                                                                                                                                                                                                                                                                                                                                                                                                                                                                                                                                                                                                                                                                                                                                                                                                                                                                                                                                                                                                                                                                                                                                                                                                                                                                                                                                                                                                                                                                                                                                                                                                                                                                                                                                                                                       | 160.00mm              | 210.00mm                |
| DRXL0793158R7R01 | 0.312                          | .312" Cyl                                                                                                                                                                                                                                                                                                                                                                                                                                                                                                                                                                                                                                                                                                                                                                                                                                                                                                                                                                                                                                                                                                                                                                                                                                                                                                                                                                                                                                                                                                                                                                                                                                                                                                                                                                                                                                                                                                                                                                                                                                                                                                                      | 6.24 inch                                                                                                                                                                                                                                                                                                                                                                                                                                                                                                                                                                                                                                                                                                                                                                                                                                                                                                                                                                                                                                                                                                                                                                                                                                                                                                                                                                                                                                                                                                                                                                                                                                                                                                                                                                                                                                                                                                                                                                                                                                                                                                                      | 7.08 inch             | 9.05 inch               |
| DRXL0800160T0R01 | 8mm                            | 8mm Cyl                                                                                                                                                                                                                                                                                                                                                                                                                                                                                                                                                                                                                                                                                                                                                                                                                                                                                                                                                                                                                                                                                                                                                                                                                                                                                                                                                                                                                                                                                                                                                                                                                                                                                                                                                                                                                                                                                                                                                                                                                                                                                                                        | 172.00mm                                                                                                                                                                                                                                                                                                                                                                                                                                                                                                                                                                                                                                                                                                                                                                                                                                                                                                                                                                                                                                                                                                                                                                                                                                                                                                                                                                                                                                                                                                                                                                                                                                                                                                                                                                                                                                                                                                                                                                                                                                                                                                                       | 180.00mm              | 230.00mm                |
| DRXL0900180U9R01 | 9mm                            | 9mm Cyl                                                                                                                                                                                                                                                                                                                                                                                                                                                                                                                                                                                                                                                                                                                                                                                                                                                                                                                                                                                                                                                                                                                                                                                                                                                                                                                                                                                                                                                                                                                                                                                                                                                                                                                                                                                                                                                                                                                                                                                                                                                                                                                        | 197.00mm                                                                                                                                                                                                                                                                                                                                                                                                                                                                                                                                                                                                                                                                                                                                                                                                                                                                                                                                                                                                                                                                                                                                                                                                                                                                                                                                                                                                                                                                                                                                                                                                                                                                                                                                                                                                                                                                                                                                                                                                                                                                                                                       | 205.00mm              | 265.00mm                |
| DRXL0952190R8R01 | 0.375                          | .375" Cyl                                                                                                                                                                                                                                                                                                                                                                                                                                                                                                                                                                                                                                                                                                                                                                                                                                                                                                                                                                                                                                                                                                                                                                                                                                                                                                                                                                                                                                                                                                                                                                                                                                                                                                                                                                                                                                                                                                                                                                                                                                                                                                                      | 7.50 inch                                                                                                                                                                                                                                                                                                                                                                                                                                                                                                                                                                                                                                                                                                                                                                                                                                                                                                                                                                                                                                                                                                                                                                                                                                                                                                                                                                                                                                                                                                                                                                                                                                                                                                                                                                                                                                                                                                                                                                                                                                                                                                                      | 8.46 inch             | 10.82 inch              |
| DRXL1000200T1R01 | 10mm                           | 10mm Cyl                                                                                                                                                                                                                                                                                                                                                                                                                                                                                                                                                                                                                                                                                                                                                                                                                                                                                                                                                                                                                                                                                                                                                                                                                                                                                                                                                                                                                                                                                                                                                                                                                                                                                                                                                                                                                                                                                                                                                                                                                                                                                                                       | 217.00mm                                                                                                                                                                                                                                                                                                                                                                                                                                                                                                                                                                                                                                                                                                                                                                                                                                                                                                                                                                                                                                                                                                                                                                                                                                                                                                                                                                                                                                                                                                                                                                                                                                                                                                                                                                                                                                                                                                                                                                                                                                                                                                                       | 225.00mm              | 285.00mm                |
|                  |                                | THE RESIDENCE OF THE PARTY OF T | THE RESERVE OF THE PARTY OF THE |                       |                         |