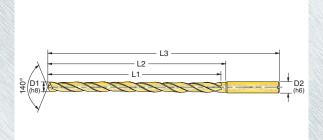

#### **SOLID CARBIDE DRILLS 10:1 GEOMETRY**

| Part Number             | D1<br>Drill Diameter<br>(inch) | D1<br>Drill Diameter<br>(mm) | D2<br>Shank<br>Size/Style | L1<br>Max<br>DOC | L2<br>Flute<br>Length | L3<br>Overall<br>Length |
|-------------------------|--------------------------------|------------------------------|---------------------------|------------------|-----------------------|-------------------------|
| DRXL0400050U0R01 IN2005 | 0.157                          | 4.00mm                       | 4mm Cyl                   | 50.00mm          | 55.00mm               | 105.00mm                |
| DRXL0500060U1R01 IN2005 | 0.197                          | 5.00mm                       | 5mm Cyl                   | 60.00mm          | 65.00mm               | 115.00mm                |
| DRXL0600075T7R01 IN2005 | 0.236                          | 6.00mm                       | 6mm Cyl                   | 75.00mm          | 80.00mm               | 130.00mm                |
| DRXL0700085UAR01 IN2005 | 0.276                          | 7.00mm                       | 7mm Cyl                   | 85.00mm          | 90.00mm               | 140.00mm                |
| DRXL0800097T0R01 IN2005 | 0.315                          | 8.00mm                       | 6mm Cyl                   | 97.00mm          | 105.00mm              | 155.00mm                |
| DRXL0900107U9R01 IN2005 | 0.354                          | 9.00mm                       | 9mm Cyl                   | 107.00mm         | 115.00mm              | 170.00mm                |
| DRXL1000122T1R01 IN2005 | 0.394                          | 10.00mm                      | 10mm Cyl                  | 122.00mm         | 130.00mm              | 190.00mm                |

#### **SOLID CARBIDE DRILLS 15:1 GEOMETRY**

| Part Number             | D1<br>Drill Diameter<br>(inch) | D1<br>Drill Diameter<br>(mm) | D2<br>Shank<br>Size/Style | L1<br>Max<br>DOC | L2<br>Flute<br>Length | L3<br>Overall<br>Length |
|-------------------------|--------------------------------|------------------------------|---------------------------|------------------|-----------------------|-------------------------|
| DRXL0400070U0R01 IN2005 | 0.157                          | 4.00mm                       | 4mm Cyl                   | 70.00mm          | 75.00mm               | 125.00mm                |
| DRXL0500085U1R01 IN2005 | 0.196                          | 5.00mm                       | 5mm Cyl                   | 85.00mm          | 90.00mm               | 140.00mm                |
| DRXL0600105T7R01 IN2005 | 0.236                          | 6.00mm                       | 6mm Cyl                   | 105.00mm         | 110.00mm              | 160.00mm                |
| DRXL0700120UAR01 IN2005 | 0.275                          | 7.00mm                       | 7mm Cyl                   | 120.00mm         | 125.00mm              | 175.00mm                |
| DRXL0800137T0R01 IN2005 | 0.314                          | 8.00mm                       | 8mm Cyl                   | 137.00mm         | 145.00mm              | 195.00mm                |
| DRXL0900152U9R01 IN2005 | 0.354                          | 9.00mm                       | 9mm Cyl                   | 152.00mm         | 160.00mm              | 220.00mm                |
| DRXL1000172T1R01 IN2005 | 0.394                          | 10.00mm                      | 10mm Cyl                  | 172.00mm         | 180.00mm              | 240.00mm                |
|                         |                                |                              |                           |                  |                       |                         |

#### **SOLID CARBIDE DRILLS 20:1 GEOMETRY**

| Part Number      | D1<br>Drill Diameter<br>(inch) | D1<br>Drill Diameter<br>(mm)                                                                                                                                                                                                                                                                                                                                                                                                                                                                                                                                                                                                                                                                                                                                                                                                                                                                                                                                                                                                                                                                                                                                                                                                                                                                                                                                                                                                                                                                                                                                                                                                                                                                                                                                                                                                                                                                                                                                                                                                                                                                                                   | L1<br>Max<br>DOC                                                                                                                                                                                                                                                                                                                                                                                                                                                                                                                                                                                                                                                                                                                                                                                                                                                                                                                                                                                                                                                                                                                                                                                                                                                                                                                                                                                                                                                                                                                                                                                                                                                                                                                                                                                                                                                                                                                                                                                                                                                                                                               | L2<br>Flute<br>Length | L3<br>Overall<br>Length |
|------------------|--------------------------------|--------------------------------------------------------------------------------------------------------------------------------------------------------------------------------------------------------------------------------------------------------------------------------------------------------------------------------------------------------------------------------------------------------------------------------------------------------------------------------------------------------------------------------------------------------------------------------------------------------------------------------------------------------------------------------------------------------------------------------------------------------------------------------------------------------------------------------------------------------------------------------------------------------------------------------------------------------------------------------------------------------------------------------------------------------------------------------------------------------------------------------------------------------------------------------------------------------------------------------------------------------------------------------------------------------------------------------------------------------------------------------------------------------------------------------------------------------------------------------------------------------------------------------------------------------------------------------------------------------------------------------------------------------------------------------------------------------------------------------------------------------------------------------------------------------------------------------------------------------------------------------------------------------------------------------------------------------------------------------------------------------------------------------------------------------------------------------------------------------------------------------|--------------------------------------------------------------------------------------------------------------------------------------------------------------------------------------------------------------------------------------------------------------------------------------------------------------------------------------------------------------------------------------------------------------------------------------------------------------------------------------------------------------------------------------------------------------------------------------------------------------------------------------------------------------------------------------------------------------------------------------------------------------------------------------------------------------------------------------------------------------------------------------------------------------------------------------------------------------------------------------------------------------------------------------------------------------------------------------------------------------------------------------------------------------------------------------------------------------------------------------------------------------------------------------------------------------------------------------------------------------------------------------------------------------------------------------------------------------------------------------------------------------------------------------------------------------------------------------------------------------------------------------------------------------------------------------------------------------------------------------------------------------------------------------------------------------------------------------------------------------------------------------------------------------------------------------------------------------------------------------------------------------------------------------------------------------------------------------------------------------------------------|-----------------------|-------------------------|
| DRXL0400070U0R01 | 4mm                            | 4mm Cyl                                                                                                                                                                                                                                                                                                                                                                                                                                                                                                                                                                                                                                                                                                                                                                                                                                                                                                                                                                                                                                                                                                                                                                                                                                                                                                                                                                                                                                                                                                                                                                                                                                                                                                                                                                                                                                                                                                                                                                                                                                                                                                                        | 85.00mm                                                                                                                                                                                                                                                                                                                                                                                                                                                                                                                                                                                                                                                                                                                                                                                                                                                                                                                                                                                                                                                                                                                                                                                                                                                                                                                                                                                                                                                                                                                                                                                                                                                                                                                                                                                                                                                                                                                                                                                                                                                                                                                        | 90.00mm               | 140.00mm                |
| DRXL0500100U1R01 | 5mm                            | 5mm Cyl                                                                                                                                                                                                                                                                                                                                                                                                                                                                                                                                                                                                                                                                                                                                                                                                                                                                                                                                                                                                                                                                                                                                                                                                                                                                                                                                                                                                                                                                                                                                                                                                                                                                                                                                                                                                                                                                                                                                                                                                                                                                                                                        | 110.00mm                                                                                                                                                                                                                                                                                                                                                                                                                                                                                                                                                                                                                                                                                                                                                                                                                                                                                                                                                                                                                                                                                                                                                                                                                                                                                                                                                                                                                                                                                                                                                                                                                                                                                                                                                                                                                                                                                                                                                                                                                                                                                                                       | 115.00mm              | 165.00mm                |
| DRXL0600120T7R01 | 6mm                            | 6mm Cyl                                                                                                                                                                                                                                                                                                                                                                                                                                                                                                                                                                                                                                                                                                                                                                                                                                                                                                                                                                                                                                                                                                                                                                                                                                                                                                                                                                                                                                                                                                                                                                                                                                                                                                                                                                                                                                                                                                                                                                                                                                                                                                                        | 135.00mm                                                                                                                                                                                                                                                                                                                                                                                                                                                                                                                                                                                                                                                                                                                                                                                                                                                                                                                                                                                                                                                                                                                                                                                                                                                                                                                                                                                                                                                                                                                                                                                                                                                                                                                                                                                                                                                                                                                                                                                                                                                                                                                       | 140.00mm              | 190.00mm                |
| DRXL0635127R6R01 | 0.250                          | .250" Cyl                                                                                                                                                                                                                                                                                                                                                                                                                                                                                                                                                                                                                                                                                                                                                                                                                                                                                                                                                                                                                                                                                                                                                                                                                                                                                                                                                                                                                                                                                                                                                                                                                                                                                                                                                                                                                                                                                                                                                                                                                                                                                                                      | 5.00 inch                                                                                                                                                                                                                                                                                                                                                                                                                                                                                                                                                                                                                                                                                                                                                                                                                                                                                                                                                                                                                                                                                                                                                                                                                                                                                                                                                                                                                                                                                                                                                                                                                                                                                                                                                                                                                                                                                                                                                                                                                                                                                                                      | 5.90 inch             | 7.87 inch               |
| DRXL0700140UAR01 | 7mm                            | 7mm Cyl                                                                                                                                                                                                                                                                                                                                                                                                                                                                                                                                                                                                                                                                                                                                                                                                                                                                                                                                                                                                                                                                                                                                                                                                                                                                                                                                                                                                                                                                                                                                                                                                                                                                                                                                                                                                                                                                                                                                                                                                                                                                                                                        | 155.00mm                                                                                                                                                                                                                                                                                                                                                                                                                                                                                                                                                                                                                                                                                                                                                                                                                                                                                                                                                                                                                                                                                                                                                                                                                                                                                                                                                                                                                                                                                                                                                                                                                                                                                                                                                                                                                                                                                                                                                                                                                                                                                                                       | 160.00mm              | 210.00mm                |
| DRXL0793158R7R01 | 0.312                          | .312" Cyl                                                                                                                                                                                                                                                                                                                                                                                                                                                                                                                                                                                                                                                                                                                                                                                                                                                                                                                                                                                                                                                                                                                                                                                                                                                                                                                                                                                                                                                                                                                                                                                                                                                                                                                                                                                                                                                                                                                                                                                                                                                                                                                      | 6.24 inch                                                                                                                                                                                                                                                                                                                                                                                                                                                                                                                                                                                                                                                                                                                                                                                                                                                                                                                                                                                                                                                                                                                                                                                                                                                                                                                                                                                                                                                                                                                                                                                                                                                                                                                                                                                                                                                                                                                                                                                                                                                                                                                      | 7.08 inch             | 9.05 inch               |
| DRXL0800160T0R01 | 8mm                            | 8mm Cyl                                                                                                                                                                                                                                                                                                                                                                                                                                                                                                                                                                                                                                                                                                                                                                                                                                                                                                                                                                                                                                                                                                                                                                                                                                                                                                                                                                                                                                                                                                                                                                                                                                                                                                                                                                                                                                                                                                                                                                                                                                                                                                                        | 172.00mm                                                                                                                                                                                                                                                                                                                                                                                                                                                                                                                                                                                                                                                                                                                                                                                                                                                                                                                                                                                                                                                                                                                                                                                                                                                                                                                                                                                                                                                                                                                                                                                                                                                                                                                                                                                                                                                                                                                                                                                                                                                                                                                       | 180.00mm              | 230.00mm                |
| DRXL0900180U9R01 | 9mm                            | 9mm Cyl                                                                                                                                                                                                                                                                                                                                                                                                                                                                                                                                                                                                                                                                                                                                                                                                                                                                                                                                                                                                                                                                                                                                                                                                                                                                                                                                                                                                                                                                                                                                                                                                                                                                                                                                                                                                                                                                                                                                                                                                                                                                                                                        | 197.00mm                                                                                                                                                                                                                                                                                                                                                                                                                                                                                                                                                                                                                                                                                                                                                                                                                                                                                                                                                                                                                                                                                                                                                                                                                                                                                                                                                                                                                                                                                                                                                                                                                                                                                                                                                                                                                                                                                                                                                                                                                                                                                                                       | 205.00mm              | 265.00mm                |
| DRXL0952190R8R01 | 0.375                          | .375" Cyl                                                                                                                                                                                                                                                                                                                                                                                                                                                                                                                                                                                                                                                                                                                                                                                                                                                                                                                                                                                                                                                                                                                                                                                                                                                                                                                                                                                                                                                                                                                                                                                                                                                                                                                                                                                                                                                                                                                                                                                                                                                                                                                      | 7.50 inch                                                                                                                                                                                                                                                                                                                                                                                                                                                                                                                                                                                                                                                                                                                                                                                                                                                                                                                                                                                                                                                                                                                                                                                                                                                                                                                                                                                                                                                                                                                                                                                                                                                                                                                                                                                                                                                                                                                                                                                                                                                                                                                      | 8.46 inch             | 10.82 inch              |
| DRXL1000200T1R01 | 10mm                           | 10mm Cyl                                                                                                                                                                                                                                                                                                                                                                                                                                                                                                                                                                                                                                                                                                                                                                                                                                                                                                                                                                                                                                                                                                                                                                                                                                                                                                                                                                                                                                                                                                                                                                                                                                                                                                                                                                                                                                                                                                                                                                                                                                                                                                                       | 217.00mm                                                                                                                                                                                                                                                                                                                                                                                                                                                                                                                                                                                                                                                                                                                                                                                                                                                                                                                                                                                                                                                                                                                                                                                                                                                                                                                                                                                                                                                                                                                                                                                                                                                                                                                                                                                                                                                                                                                                                                                                                                                                                                                       | 225.00mm              | 285.00mm                |
|                  |                                | THE RESIDENCE OF THE PARTY OF T | THE RESERVE OF THE PARTY OF THE |                       |                         |