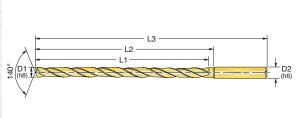

#### **SOLID CARBIDE DRILLS 10:1 GEOMETRY**

| Part Number             | D1<br>Drill Diameter<br>(inch) | D1<br>Drill Diameter<br>(mm) | D2<br>Shank<br>Size/Style | L1<br>Max<br>DOC | L2<br>Flute<br>Length | L3<br>Overall<br>Length |
|-------------------------|--------------------------------|------------------------------|---------------------------|------------------|-----------------------|-------------------------|
| DRXL0400050U0R01 IN2005 | 0.157                          | 4.00mm                       | 4mm Cyl                   | 50.00mm          | 55.00mm               | 105.00mm                |
| DRXL0500060U1R01 IN2005 | 0.197                          | 5.00mm                       | 5mm Cyl                   | 60.00mm          | 65.00mm               | 115.00mm                |
| DRXL0600075T7R01 IN2005 | 0.236                          | 6.00mm                       | 6mm Cyl                   | 75.00mm          | 80.00mm               | 130.00mm                |
| DRXL0700085UAR01 IN2005 | 0.276                          | 7.00mm                       | 7mm Cyl                   | 85.00mm          | 90.00mm               | 140.00mm                |
| DRXL0800097T0R01 IN2005 | 0.315                          | 8.00mm                       | 6mm Cyl                   | 97.00mm          | 105.00mm              | 155.00mm                |
| DRXL0900107U9R01 IN2005 | 0.354                          | 9.00mm                       | 9mm Cyl                   | 107.00mm         | 115.00mm              | 170.00mm                |
| DRXL1000122T1R01 IN2005 | 0.394                          | 10.00mm                      | 10mm Cyl                  | 122.00mm         | 130.00mm              | 190.00mm                |

#### **SOLID CARBIDE DRILLS 15:1 GEOMETRY**

| Part Number             | D1<br>Drill Diameter<br>(inch) | D1<br>Drill Diameter<br>(mm) | D2<br>Shank<br>Size/Style | L1<br>Max<br>DOC | L2<br>Flute<br>Length | L3<br>Overall<br>Length |
|-------------------------|--------------------------------|------------------------------|---------------------------|------------------|-----------------------|-------------------------|
| DRXL0400070U0R01 IN2005 | 0.157                          | 4.00mm                       | 4mm Cyl                   | 70.00mm          | 75.00mm               | 125.00mm                |
| DRXL0500085U1R01 IN2005 | 0.196                          | 5.00mm                       | 5mm Cyl                   | 85.00mm          | 90.00mm               | 140.00mm                |
| DRXL0600105T7R01 IN2005 | 0.236                          | 6.00mm                       | 6mm Cyl                   | 105.00mm         | 110.00mm              | 160.00mm                |
| DRXL0700120UAR01 IN2005 | 0.275                          | 7.00mm                       | 7mm Cyl                   | 120.00mm         | 125.00mm              | 175.00mm                |
| DRXL0800137T0R01 IN2005 | 0.314                          | 8.00mm                       | 8mm Cyl                   | 137.00mm         | 145.00mm              | 195.00mm                |
| DRXL0900152U9R01 IN2005 | 0.354                          | 9.00mm                       | 9mm Cyl                   | 152.00mm         | 160.00mm              | 220.00mm                |
| DRXL1000172T1R01 IN2005 | 0.394                          | 10.00mm                      | 10mm Cyl                  | 172.00mm         | 180.00mm              | 240.00mm                |
|                         |                                |                              |                           |                  |                       |                         |

#### **SOLID CARBIDE DRILLS 20:1 GEOMETRY**

| Part Number      | D1<br>Drill Diameter<br>(inch) | D1<br>Drill Diameter<br>(mm)                                                                                                                                                                                                                                                                                                                                                                                                                                                                                                                                                                                                                                                                                                                                                                                                                                                                                                                                                                                                                                                                                                                                                                                                                                                                                                                                                                                                                                                                                                                                                                                                                                                                                                                                                                                                                                                                                                                                                                                                                                                                                                   | L1<br>Max<br>DOC                                                                                                                                                                                                                                                                                                                                                                                                                                                                                                                                                                                                                                                                                                                                                                                                                                                                                                                                                                                                                                                                                                                                                                                                                                                                                                                                                                                                                                                                                                                                                                                                                                                                                                                                                                                                                                                                                                                                                                                                                                                                                                               | L2<br>Flute<br>Length | L3<br>Overall<br>Length |
|------------------|--------------------------------|--------------------------------------------------------------------------------------------------------------------------------------------------------------------------------------------------------------------------------------------------------------------------------------------------------------------------------------------------------------------------------------------------------------------------------------------------------------------------------------------------------------------------------------------------------------------------------------------------------------------------------------------------------------------------------------------------------------------------------------------------------------------------------------------------------------------------------------------------------------------------------------------------------------------------------------------------------------------------------------------------------------------------------------------------------------------------------------------------------------------------------------------------------------------------------------------------------------------------------------------------------------------------------------------------------------------------------------------------------------------------------------------------------------------------------------------------------------------------------------------------------------------------------------------------------------------------------------------------------------------------------------------------------------------------------------------------------------------------------------------------------------------------------------------------------------------------------------------------------------------------------------------------------------------------------------------------------------------------------------------------------------------------------------------------------------------------------------------------------------------------------|--------------------------------------------------------------------------------------------------------------------------------------------------------------------------------------------------------------------------------------------------------------------------------------------------------------------------------------------------------------------------------------------------------------------------------------------------------------------------------------------------------------------------------------------------------------------------------------------------------------------------------------------------------------------------------------------------------------------------------------------------------------------------------------------------------------------------------------------------------------------------------------------------------------------------------------------------------------------------------------------------------------------------------------------------------------------------------------------------------------------------------------------------------------------------------------------------------------------------------------------------------------------------------------------------------------------------------------------------------------------------------------------------------------------------------------------------------------------------------------------------------------------------------------------------------------------------------------------------------------------------------------------------------------------------------------------------------------------------------------------------------------------------------------------------------------------------------------------------------------------------------------------------------------------------------------------------------------------------------------------------------------------------------------------------------------------------------------------------------------------------------|-----------------------|-------------------------|
| DRXL0400070U0R01 | 4mm                            | 4mm Cyl                                                                                                                                                                                                                                                                                                                                                                                                                                                                                                                                                                                                                                                                                                                                                                                                                                                                                                                                                                                                                                                                                                                                                                                                                                                                                                                                                                                                                                                                                                                                                                                                                                                                                                                                                                                                                                                                                                                                                                                                                                                                                                                        | 85.00mm                                                                                                                                                                                                                                                                                                                                                                                                                                                                                                                                                                                                                                                                                                                                                                                                                                                                                                                                                                                                                                                                                                                                                                                                                                                                                                                                                                                                                                                                                                                                                                                                                                                                                                                                                                                                                                                                                                                                                                                                                                                                                                                        | 90.00mm               | 140.00mm                |
| DRXL0500100U1R01 | 5mm                            | 5mm Cyl                                                                                                                                                                                                                                                                                                                                                                                                                                                                                                                                                                                                                                                                                                                                                                                                                                                                                                                                                                                                                                                                                                                                                                                                                                                                                                                                                                                                                                                                                                                                                                                                                                                                                                                                                                                                                                                                                                                                                                                                                                                                                                                        | 110.00mm                                                                                                                                                                                                                                                                                                                                                                                                                                                                                                                                                                                                                                                                                                                                                                                                                                                                                                                                                                                                                                                                                                                                                                                                                                                                                                                                                                                                                                                                                                                                                                                                                                                                                                                                                                                                                                                                                                                                                                                                                                                                                                                       | 115.00mm              | 165.00mm                |
| DRXL0600120T7R01 | 6mm                            | 6mm Cyl                                                                                                                                                                                                                                                                                                                                                                                                                                                                                                                                                                                                                                                                                                                                                                                                                                                                                                                                                                                                                                                                                                                                                                                                                                                                                                                                                                                                                                                                                                                                                                                                                                                                                                                                                                                                                                                                                                                                                                                                                                                                                                                        | 135.00mm                                                                                                                                                                                                                                                                                                                                                                                                                                                                                                                                                                                                                                                                                                                                                                                                                                                                                                                                                                                                                                                                                                                                                                                                                                                                                                                                                                                                                                                                                                                                                                                                                                                                                                                                                                                                                                                                                                                                                                                                                                                                                                                       | 140.00mm              | 190.00mm                |
| DRXL0635127R6R01 | 0.250                          | .250" Cyl                                                                                                                                                                                                                                                                                                                                                                                                                                                                                                                                                                                                                                                                                                                                                                                                                                                                                                                                                                                                                                                                                                                                                                                                                                                                                                                                                                                                                                                                                                                                                                                                                                                                                                                                                                                                                                                                                                                                                                                                                                                                                                                      | 5.00 inch                                                                                                                                                                                                                                                                                                                                                                                                                                                                                                                                                                                                                                                                                                                                                                                                                                                                                                                                                                                                                                                                                                                                                                                                                                                                                                                                                                                                                                                                                                                                                                                                                                                                                                                                                                                                                                                                                                                                                                                                                                                                                                                      | 5.90 inch             | 7.87 inch               |
| DRXL0700140UAR01 | 7mm                            | 7mm Cyl                                                                                                                                                                                                                                                                                                                                                                                                                                                                                                                                                                                                                                                                                                                                                                                                                                                                                                                                                                                                                                                                                                                                                                                                                                                                                                                                                                                                                                                                                                                                                                                                                                                                                                                                                                                                                                                                                                                                                                                                                                                                                                                        | 155.00mm                                                                                                                                                                                                                                                                                                                                                                                                                                                                                                                                                                                                                                                                                                                                                                                                                                                                                                                                                                                                                                                                                                                                                                                                                                                                                                                                                                                                                                                                                                                                                                                                                                                                                                                                                                                                                                                                                                                                                                                                                                                                                                                       | 160.00mm              | 210.00mm                |
| DRXL0793158R7R01 | 0.312                          | .312" Cyl                                                                                                                                                                                                                                                                                                                                                                                                                                                                                                                                                                                                                                                                                                                                                                                                                                                                                                                                                                                                                                                                                                                                                                                                                                                                                                                                                                                                                                                                                                                                                                                                                                                                                                                                                                                                                                                                                                                                                                                                                                                                                                                      | 6.24 inch                                                                                                                                                                                                                                                                                                                                                                                                                                                                                                                                                                                                                                                                                                                                                                                                                                                                                                                                                                                                                                                                                                                                                                                                                                                                                                                                                                                                                                                                                                                                                                                                                                                                                                                                                                                                                                                                                                                                                                                                                                                                                                                      | 7.08 inch             | 9.05 inch               |
| DRXL0800160T0R01 | 8mm                            | 8mm Cyl                                                                                                                                                                                                                                                                                                                                                                                                                                                                                                                                                                                                                                                                                                                                                                                                                                                                                                                                                                                                                                                                                                                                                                                                                                                                                                                                                                                                                                                                                                                                                                                                                                                                                                                                                                                                                                                                                                                                                                                                                                                                                                                        | 172.00mm                                                                                                                                                                                                                                                                                                                                                                                                                                                                                                                                                                                                                                                                                                                                                                                                                                                                                                                                                                                                                                                                                                                                                                                                                                                                                                                                                                                                                                                                                                                                                                                                                                                                                                                                                                                                                                                                                                                                                                                                                                                                                                                       | 180.00mm              | 230.00mm                |
| DRXL0900180U9R01 | 9mm                            | 9mm Cyl                                                                                                                                                                                                                                                                                                                                                                                                                                                                                                                                                                                                                                                                                                                                                                                                                                                                                                                                                                                                                                                                                                                                                                                                                                                                                                                                                                                                                                                                                                                                                                                                                                                                                                                                                                                                                                                                                                                                                                                                                                                                                                                        | 197.00mm                                                                                                                                                                                                                                                                                                                                                                                                                                                                                                                                                                                                                                                                                                                                                                                                                                                                                                                                                                                                                                                                                                                                                                                                                                                                                                                                                                                                                                                                                                                                                                                                                                                                                                                                                                                                                                                                                                                                                                                                                                                                                                                       | 205.00mm              | 265.00mm                |
| DRXL0952190R8R01 | 0.375                          | .375" Cyl                                                                                                                                                                                                                                                                                                                                                                                                                                                                                                                                                                                                                                                                                                                                                                                                                                                                                                                                                                                                                                                                                                                                                                                                                                                                                                                                                                                                                                                                                                                                                                                                                                                                                                                                                                                                                                                                                                                                                                                                                                                                                                                      | 7.50 inch                                                                                                                                                                                                                                                                                                                                                                                                                                                                                                                                                                                                                                                                                                                                                                                                                                                                                                                                                                                                                                                                                                                                                                                                                                                                                                                                                                                                                                                                                                                                                                                                                                                                                                                                                                                                                                                                                                                                                                                                                                                                                                                      | 8.46 inch             | 10.82 inch              |
| DRXL1000200T1R01 | 10mm                           | 10mm Cyl                                                                                                                                                                                                                                                                                                                                                                                                                                                                                                                                                                                                                                                                                                                                                                                                                                                                                                                                                                                                                                                                                                                                                                                                                                                                                                                                                                                                                                                                                                                                                                                                                                                                                                                                                                                                                                                                                                                                                                                                                                                                                                                       | 217.00mm                                                                                                                                                                                                                                                                                                                                                                                                                                                                                                                                                                                                                                                                                                                                                                                                                                                                                                                                                                                                                                                                                                                                                                                                                                                                                                                                                                                                                                                                                                                                                                                                                                                                                                                                                                                                                                                                                                                                                                                                                                                                                                                       | 225.00mm              | 285.00mm                |
|                  |                                | THE RESIDENCE OF THE PARTY OF T | THE RESERVE OF THE PARTY OF THE |                       |                         |