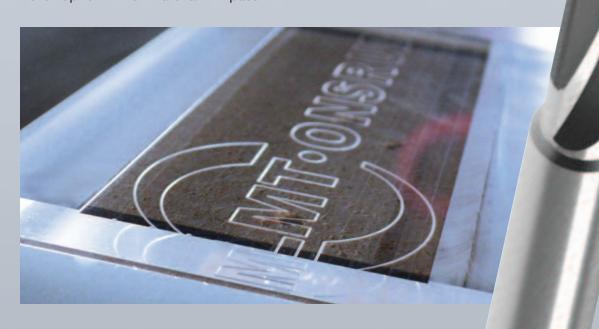

## **PCD Polishing Tool**

Produce a near optically clear edge on acrylic directly on your CNC with LMT Onsrud's PCD Polishing Tool. Increase your productivity by eliminating flame polishing. Profile and pocket with the same tool!! Polish up to 1" thick material in 1 pass!!!