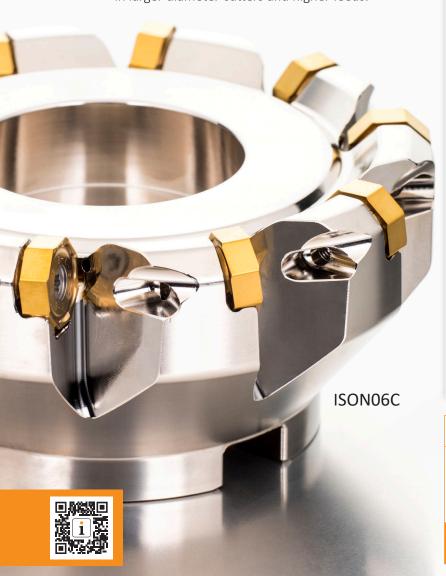

# HIGHLY ECONOMICAL FACE MILLING

A new highly economical face milling family has been launched. The latest Pramet range includes three variants of a 16-edged ONMX insert for depths of cut up to .157 inch (4 mm). This includes a specific wiper insert ONMX-W for high quality surface finish in high feeds, and two variants of 8-edged roughing insert SNMX for depths of cut up to .276 inch (7 mm). Several geometries and cutters are available for machining a wide range of materials.

- **EASY TO SELECT**a geometry for light, medium or rough cuts.
- VERSATILE USE
  in wide range of workpiece materials.
- in larger diameter cutters and higher feeds.