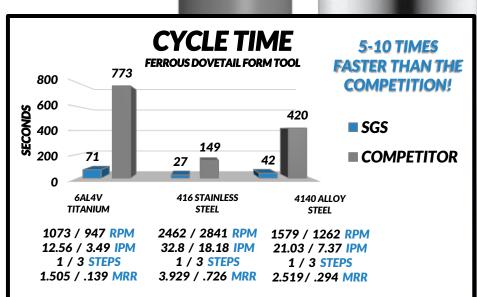

# FERROUS DOVETAIL FORM TOOL

- Two EDP's in the portfolio with a .6050 cutting diameter.
- Ti-Namite-M and Ti-Namite-A coated options standard in portfolio.
- Five flute design allows for higher machining parameters.
- Open end work design for increased chip space.
- Square end configuration with improved corner strength to improve corner durability.
- Specially engineered flute shape for increased chip control.