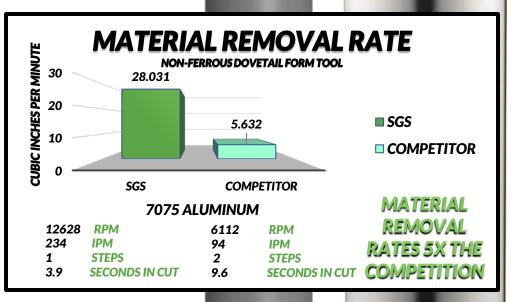

## NON-FERROUS DOVETAIL FORM TOOL

- Two EDP's in the portfolio with a .6050 cutting diameter.
- Uncoated & TiB2 coated options standard in portfolio.
- Open flute design improves chip removal at high feed rates.
- Specially engineered flute shape for improved chip control.
- Circular land improves surface finish and chatter suppression.
- Symmetrical end gashing improves balance in high speed operations.

#### NON-FERROUS DOVETAIL FORM TOOL

Visit www.kyocera-sgstool.com to learn more!