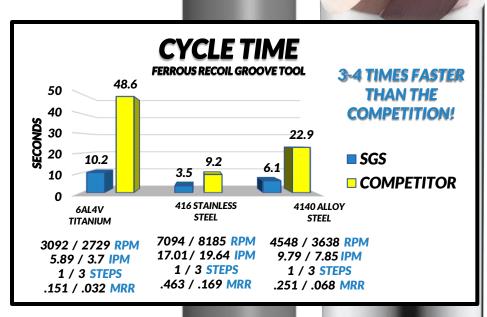

## FERROUS RECOIL GROOVE TOOL

- Two EDP's in the portfolio with a .2100 cutting diameter and a corner radius of .010.
- Ti-Namite-M and Ti-Namite-A coated options standard in portfolio.
- Heavy core design adds rigidity for cutting difficult to machine materials.
- Tight corner radius tangency tolerance for quality recoil grooves.
- Specially engineered flute design adds strength and improves chip flow.
- Square and varied corner radii configurations available upon request.