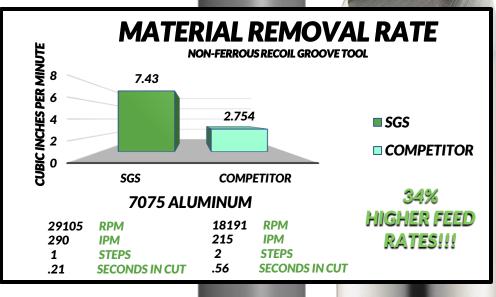

### NON-FERROUS RECOIL GROOVE TOOL

- Two EDP's in the portfolio with a .2100 cutting diameter.
- Uncoated & TiB2 coated options standard in portfolio.
- Open flute design improves chip removal at high feed rates.
- Circular land improves surface finish and chatter suppression.
- Symmetrical end gashing improves balance in high speed operations.
- 45 degree chamfer enables slot and deburr in one operation.
- Corner radius end configurations available upon request.

#### NON-FERROUS RECOIL GROOVE TOOL