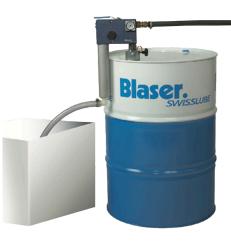

# DRUM DOLLY ZEELINE ZE14O-S



Convenient movement from sump-to-sump.

#### BLASOCLEAN AF BLASER-2917O41

Very effective machine cleaner.



### C-THRU SEPARATOR NJT1500



William .

### **BLASER DRUM**



#### **REFRACTOMETER**

AHB-RHB32ACTREFRACTOMETER



## JET MIX BLASER-9275PC

The Jetmix is the ideal mixing device for preparing homogeneous and finely dispersed emulsions of cutting-fluid concentrate into water. The Jetmix correctly mixes proper emulsions at constant concentration. Proper preparation of emulsions is required for the longevity and stability of cutting fluids.

#### THE NEW FEATURES INCLUDE:

- A larger scale for easier interpretations of readings.
- The new larger barrel design supplies a more comfortable and secure grip.
- One-piece daylight plate offers greater durability and quick, easy snap-in replacement.

FOR STANDARD OR SPECIAL REQUIREMENTS, CONTACT

### **AHB TOOLING & MACHINERY**

Roseville, Grand Rapids, Saginaw & Escanaba 800-991-4225 | customerservice@ahbin