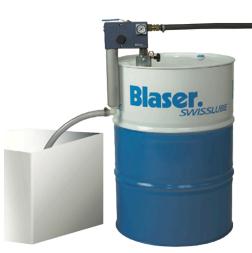

## JET MIX BLASER-9275PC

The Jetmix is the ideal mixing device for preparing homogeneous and finely dispersed emulsions of cutting-fluid concentrate into water.

FOR STANDARD OR SPECIAL REQUIREMENTS, CONTACT