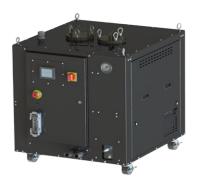

# TL70-36 Series

ATS Systems CoolJet TL70-36F

### **Specifications**

Fixed Flow - 9gpm / 36lpm Pressure - 1000psi / 70bar

Unit Footprint: 24"W x 32"L x 35"H / 610 x 812 x 889 230VAC, 3 phase power connection (option for 460VAC)

## **Features**

TL70-36F - 10um Single Cannister Filtration - Water Soluble or Oil Coolants