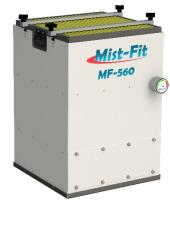

### **Mist-Fit Oil Mist Collector**

#### Mist-Fit Models

MF-350

MF-550

MF-560 for Swiss type machines and demanding applications

MF-1050

MF-1950 for coolant, for oil applications use ARO-2000

(800) 991-4225

www.ahbinc.com • customerservice@ahbinc.com ISO Certified