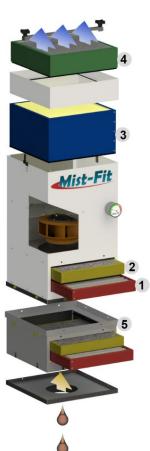

### **Mist-Fit Oil Mist Collector**

## Small Footprint

Simple to install

#### Multi-Stage

Progressive Separation

#### Fibre Bed Filter

High efficiency

#### Modular Design

Add options as required

#### **Direct Mount**

Clean factory look

Long filter life

Low operating costs

Low maintenance

Clean air