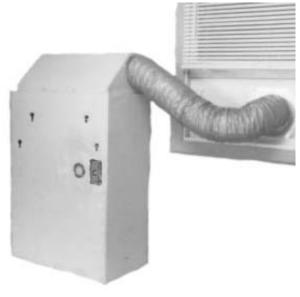

# MODEL XJ 2

Cost Effective Negative Pressure and HEPA Filtration for Isolation Rooms and Other High Risk Areas

Convert ordinary patient care rooms into negative pressure isolation rooms.

air Quality engineering

#### **EASY INSTALLATION:**

The XJ-2 is shipped fully assembled and ready for roll in installation.