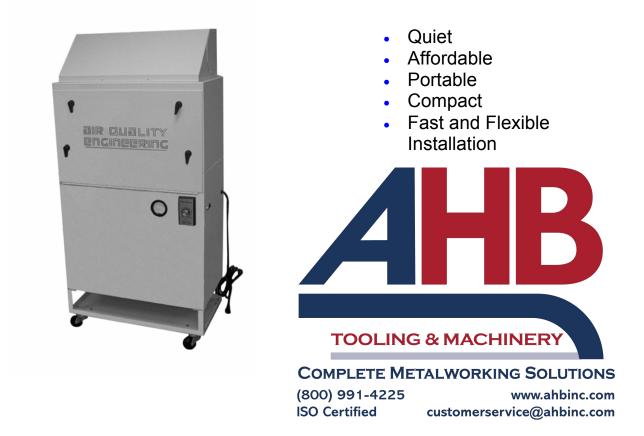

# MODEL XJ 2

Cost Effective Negative Pressure and HEPA Filtration for Isolation Rooms and Other High Risk Areas

Convert ordinary patient care rooms into negative pressure isolation rooms.

air Quality engineering

#### **EASY INSTALLATION:**

The XJ-2 is shipped fully assembled and ready for roll in installation.

## **SPECIFICATIONS**

| Dimensions & Weight:   | 55" H x 26.5" W x 15" D x 140 lbs.                               |
|------------------------|------------------------------------------------------------------|
| Air Flow Capability:   | Adjustable from 115 CFM to 1000 CFM                              |
| Pre-filter:            | 80-85% ASHRAE efficient                                          |
| Primary filter:        | HEPA (99.97% DOP efficient at 0.3 microns)                       |
| Filter Pressure Gauge: | Mini-Helic <sup>®</sup> 0" to 3" range                           |
| Power Requirements:    | 115Vac, 60 Hz, 4 Amps, 400 Watts                                 |
| Sound Levels:          | 35 dBA @ 115 CFM and 66 dBA @ 775 CFM (tested 4' from unit)      |
| Cabinet:               | Heavy-gauge, welded steel cabinet with white powder coat finish. |
| Base:                  | Standard base includes four swivel casters.                      |