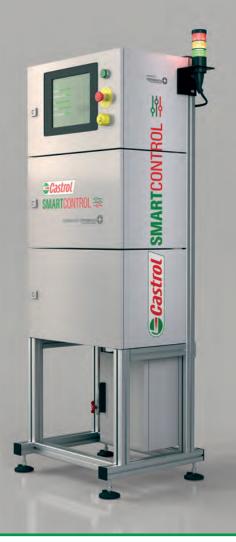

#### **SMARTCONTROL ≅**

#### **CONTROL FREAKS WANTED**

Castrol SmartControl is the new way for industrial Control Freaks like you to monitor and control your central system of metal working fluids automatically and in real-time.

# SIMPLE OPERATION AND MAINTENANCE

Installation of Castrol SmartControl is quick and simple. It has an automated self-baselining and cleaning cycle, that ensures reliability and accuracy and it requires minimal on-going operation and maintenance.