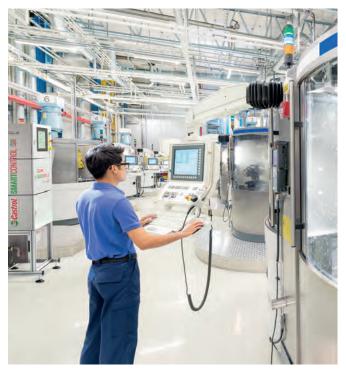

## **INTRODUCING CASTROL SMARTCONTROL**

Castrol SmartControl gives you real-time measurement of your vital metal working fluid parameters and allows you to automate many of the tasks you currently do manually.

# SIMPLE OPERATION AND MAINTENANCE

Installation of Castrol SmartControl is quick and simple. It has an automated self-baselining and cleaning cycle, that ensures reliability and accuracy and it requires minimal on-going operation and maintenance.