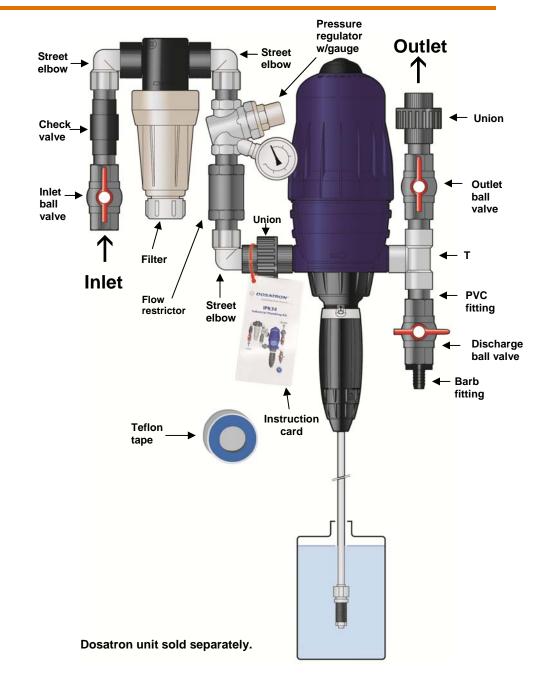

# **Customer Service and Technical Support**

1-800-523-8499

- Wrap all male fittings with eight (8) turns of Teflon tape.
- Install the following with their arrows pointing in the same direction as the flow:
  - Check valve
  - Filter
  - Pressure regulator

| IPK34 - 14 GPM includes: |                                       |
|--------------------------|---------------------------------------|
| 3                        | 3/4" schedule 80 PVC ball valve       |
| 1                        | 3/4" poly 200 mesh tee filter         |
| 1                        | 3/4" brass pressure regulator w/gauge |
| 1                        | 3/4" 14 GPM flow restrictor           |
| 1                        | 3/4" polypropylene check valve        |
| 2                        | 3/4" union                            |
| 8                        | 3/4" x 2" schedule 80 PVC fittings    |
| 1                        | 3/4" x 1/2" barb fitting              |
| 1                        | 3/4" T                                |
| 3                        | 3/4" street elbows                    |
| 1                        | Roll of Teflon tape                   |
| 1                        | Instruction card                      |
| 1                        | Zip tie                               |