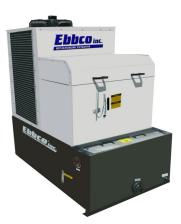

## **Evolution 60/40-24K**

The Ebbco Evolution Series Filtration Systems are designed for Precision Machining Application to Keep Particulate From Building Up In The Machine Tool. Through a series of cartridge filters the Evolution Series Filtration Units will Increase Oil or Coolant Life, Provide a Better Part Finish And Reduce Part Rejection.

#### **Evolution 60/40 System Scope :**

Fluid Enters the Filtration Systems tanks dirty side through a Series of Four(4) Prefilter Bags. A Heavy-Duty Vertical Seal-less Pump provides optimum flow and pressure to a single filter vessel containing three (3) micron rated Cartridge Filters. Clean Fluid from the filter vessel is sent through a Heat Exchanger Prefilter to the Cabinet Style Chiller where it chiller to set point and enters into the clean side of the Systems tank. Optional Feed Pumps then deliver the Clean, Chilled Fluid back to the machine tool at the flow and pressure required by the machine tool.

#### **Standard Features:**

- Clean/Dirty Self Cleaning Carbon Steel Tank
- Four Prefilter Bags with Cartridge Drip Tray
- Filter Vessel Containing Three Micron Rated Filter Cartridges
- 24,000 BTU Cabinet Mount Chiller
- ♦ Optional Machine Feed Pump
- Filter Service Beacon