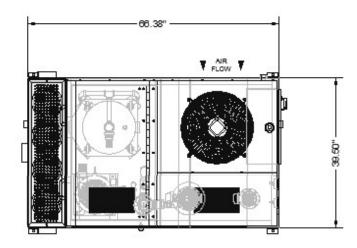

### Evolution 60/40-24K System Specifications

| Model Number:          | Evolut | tion 60/40-24K  |
|------------------------|--------|-----------------|
| Max Machine Feed Rate: |        | 35 GPM          |
| Machine Capabilities:  |        | Single Machine  |
| System Dimensions:     |        | 39" x 66" x 66" |