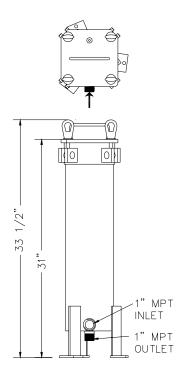

### **Cartridge Filter Vessels**

Model: Quantity: Max Pressure Max Flow Max Temp Filter Cartridge

Inlet Outlet Mat'l Of Con. Vessel Gasket Matl Weight Service Height 2 I 50 Psi\* 40 Gpm (20 Gpm Recommended) I 80 °f Pleated Media (42 Sq. Ft) Single Layer Resin Impregnated Cellulose Fiber; Corrosion Resistant Steel Jacket, End Caps And Center Tube. This Unit Accepts I (One) Filter Cartridge I" Mpt I" Mpt Carbon Steel ( Optional Gr 304 Ss, Gr 316 Ss) Buna-Nitrile 50 Lb. 70"

Sizing Tip: The Lower The Flow Rate, The Higher The Holding Dirt Capacity Of The Cartridge.

PMF-623