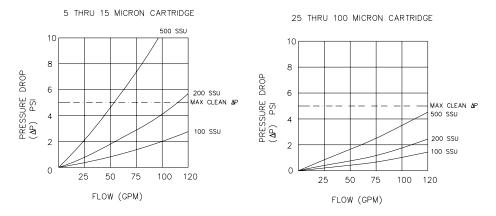

Sizing Tip: The Lower The Flow Rate, The Higher The Holding Dirt Capacity Of The Cartridge.

PMF-623

- Pleated Media Single Layer Resin Impregnated Cellulose Fiber.
- Corrosion Resistant Steel Jacket, End Caps And Center Tube.
- Epoxy Bonding Material Assures A Permanent Leak-Proof Bond Between Media, Caps And Outer Jacket.
- Seals Are Large Flat Buna-N Gaskets To Optimize Seal Of Element To Vessel.
- Recommended Replacement Pressure: 40 Psid; Collapse ΔP: 60 Psid; Maximum
  - Recommended Fluid Viscosity: 1000 Ssu.