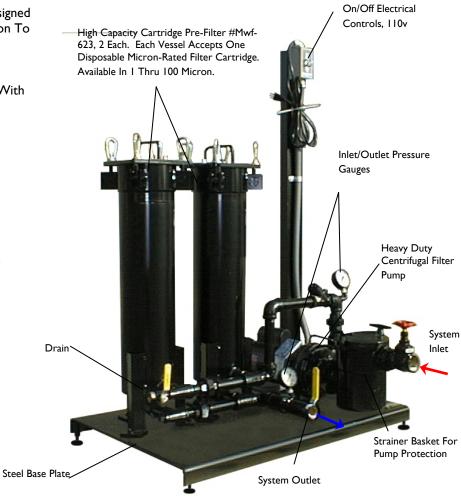

### **Product Features**

This Metalworking Filtration System Is Designed To Remove Suspended Solids From Solution To A Specified Micron Clarity Through High Capacity Carbon Steel Filter Vessels. It Is Suitable For Use On A Wide Range Of Applications – Filter Media Is Compatible With Oil And Water Soluble Fluids.

## **Proven Applications**

- Machine Tool Coolant
- Carbide And Ceramic Grinding
- Gun Drilling
- Machining Center High Pressure Flush
- Screw Machine Oil Reclaim
- Thru-The-Tool Coolant

### **Cartridge Filter Vessels**

Model: Quantity: Max Pressure Max Flow Max Temp Filter Cartridge

Inlet Outlet Mat'l Of Con. Vessel Gasket Matl Weight Service Height 2 I 50 Psi\* 40 Gpm (20 Gpm Recommended) I 80 °f Pleated Media (42 Sq. Ft) Single Layer Resin Impregnated Cellulose Fiber; Corrosion Resistant Steel Jacket, End Caps And Center Tube. This Unit Accepts I (One) Filter Cartridge I" Mpt I" Mpt Carbon Steel ( Optional Gr 304 Ss, Gr 316 Ss) Buna-Nitrile 50 Lb. 70"