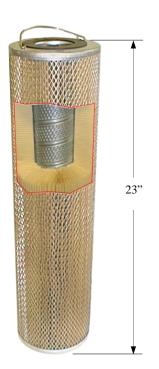

## **Replacement Filter Cartridge**

#E623-(1,5,15,25,50,100)

A Large And Structurally Strong Cartridge With 42 Square Feet Of Filter Surface To Allow Up To 30 Lbs. Of Solids Holding Capacity. This Cartridge Can Be Used On Process Water And Oil Fluids. (Not To Be Used On Potable Water.)

- Pleated Media Single Layer Resin Impregnated Cellulose Fiber.
- Corrosion Resistant Steel Jacket, End Caps And Center Tube.
- Epoxy Bonding Material Assures A Permanent Leak-Proof Bond Between Media, Caps And Outer Jacket.
- Seals Are Large Flat Buna-N Gaskets To Optimize Seal Of Element To Vessel.
- Recommended Replacement Pressure: 40 Psid; Collapse ΔP: 60 Psid; Maximum
  - Recommended Fluid Viscosity: 1000 Ssu.