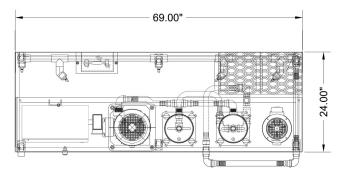

#### PMF-623-D-P-T-3PH

Machine Capabilities: 1- Single Machine Standard

System Dimensions: 69.25"L x 24"W x 36" H