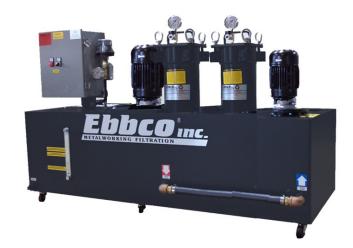

### **PMF-623-D-P-T-3PH**

The Ebbco 623 Series Filtration Systems are designed for Precision Machining Application to Keep Particulate From Building Up In The Machine Tool. Through a series of cartridge filters the 623 Series Filtration Units will Increase Oil or Coolant Life, Provide a Better Part Finish And Reduce Part Rejection.

#### **PMF-623 Filtration System Scope:**

Fluid Enters the Filtration System dirty tank through a Prefilter Screen, A Vertical Seal-less Pump then send the fluid at the proper flow rate and pressure through a two 623 Filter Cartridge, where it is filtered to a set micron and then stored in the clean side of the tank. An Optional Machine Feed Pump supplies the clean fluid back to the machine tool at the proper flow rate and pressure specified by the machine tool manufacturer. An optional chiller will chill the fluid to set temperature to avoid thermal distortion.

#### **Standard Features:**

- Retrofit to Existing Machine Tanks
- Heavy-Duty Filter Pump with Strainer Basket for Pump protection
- Dual Single Cartridge Filter Vessel Containing a Micron Rated Filter Cartridges
- Machine Feed Pump
- Optional Chiller Available
- Optional Filter Service Beacon