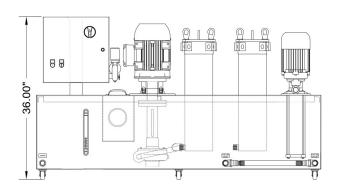

### **PMF-623-D-P-T-3PH**

The Ebbco 623 Series Filtration Systems are designed for Precision Machining Application to Keep Particulate From Building Up In The Machine Tool. Through a series of cartridge filters the 623 Series Filtration Units will Increase Oil or Coolant Life, Provide a Better Part Finish And Reduce Part Rejection.

#### **PMF-623 Filtration System Scope:**

Fluid Enters the Filtration System dirty tank through a Prefilter Screen, A Vertical Seal-less Pump then send the fluid at the proper flow rate and pressure through a two 623 Filter Cartridge, where it is filtered to a set micron and then stored in the clean side of the tank. An Optional Machine Feed Pump supplies the clean fluid back to the machine tool at the proper flow rate and pressure specified by the machine tool manufacturer. An optional chiller will chill the fluid to set temperature to avoid thermal distortion.

#### **Standard Features:**

- Retrofit to Existing Machine Tanks
- Heavy-Duty Filter Pump with Strainer Basket for Pump protection
- Dual Single Cartridge Filter Vessel Containing a Micron Rated Filter Cartridges
- Machine Feed Pump
- Optional Chiller Available
- Optional Filter Service Beacon

#### PMF-623-D-P-T-3PH

Machine Capabilities: 1- Single Machine Standard

System Dimensions: 69.25"L x 24"W x 36" H