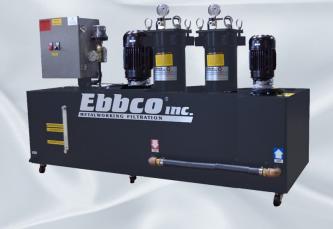

### **PMF-623-D-P-T-3PH**

The Ebbco 623 Series Filtration Systems are designed for Precision Machining Application to Keep Particulate From Building Up In The Machine Tool. Through a series of cartridge filters the 623 Series Filtration Units will Increase Oil or Coolant Life, Provide a Better Part Finish And Reduce Part Rejection.

#### **PMF-623 Filtration System Scope:**

Fluid Enters the Filtration System dirty tank through a Prefilter Screen, A Vertical Seal-less Pump then send the fluid at the proper flow rate and pressure through a two 623 Filter Cartridge, where it is filtered to a set micron and then stored in the clean side of the tank. An Optional Machine Feed Pump supplies the clean fluid back to the machine tool at the proper flow rate and pressure specified by the machine tool manufacturer. An optional chiller will chill the fluid to set temperature to avoid thermal distortion.

#### **Standard Features:**

- Retrofit to Existing Machine Tanks
- Heavy-Duty Filter Pump with Strainer Basket for Pump protection
- Dual Single Cartridge Filter Vessel Containing a Micron Rated Filter Cartridges
- Machine Feed Pump
- Optional Chiller Available
- Optional Filter Service Beacon