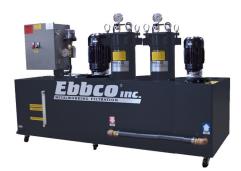

### **PMF-623-D-P-T-3PH**

The Ebbco 623 Series Filtration Systems are designed for Precision Machining Application to Keep Particulate From Building Up In The Machine Tool. Through a series of cartridge filters the 623 Series Filtration Units will Increase Oil or Coolant Life, Provide a Better Part Finish And Reduce Part Rejection.

#### **PMF-623 Filtration System Scope:**

Fluid Enters the Filtration System dirty tank through a Prefilter Screen, A Vertical Seal-less Pump then send the fluid at the proper flow rate and pressure through a two 623 Filter Cartridge, where it is filtered to a set micron and then stored in the clean side of the tank. An Optional Machine Feed Pump supplies the clean fluid back to the machine tool at the proper flow rate and pressure specified by the machine tool manufacturer. An optional chiller will chill the fluid to set temperature to avoid thermal distortion.

#### **Standard Features:**

- Retrofit to Existing Machine Tanks
- Heavy-Duty Filter Pump with Strainer Basket for Pump protection
- Dual Single Cartridge Filter Vessel Containing a Micron Rated Filter Cartridges
- Machine Feed Pump
- Optional Chiller Available
- Optional Filter Service Beacon