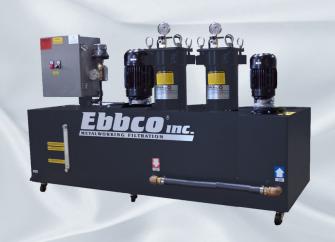

# **PMF-623-D-P-T-3PH**

The Ebbco 623 Series Filtration Systems are designed for Precision Machining Application to Keep Particulate From Building Up In The Machine Tool. Through a series of cartridge filters the 623 Series Filtration Units will Increase Oil or Coolant Life, Provide a Better Part Finish And Reduce Part Rejection.

# **PMF-623 Filtration System Scope:**

Fluid Enters the Filtration System dirty tank through a Prefilter Screen, A Vertical Seal-less Pump then send the fluid at the proper flow rate and pressure through a two 623 Filter Cartridge, where it is filtered to a set micron and then stored in the clean side of the tank. An Optional Machine Feed Pump supplies the clean fluid back to the machine tool at the proper flow rate and pressure specified by the machine tool manufacturer. An optional chiller will chill the fluid to set temperature to avoid thermal distortion.

#### **Standard Features:**

- Retrofit to Existing Machine Tanks
- Heavy-Duty Filter Pump with Strainer Basket for Pump protection
- Dual Single Cartridge Filter Vessel Containing a Micron Rated Filter Cartridges
- Machine Feed Pump
- Optional Chiller Available
- Optional Filter Service Beacon

# System Features:

- Self Cleaning Clean/Dirty Carbon Steel Tank with Prefilters
- Dual Filter Vessel Containing a Micron Rated Filter Cartridges
- Nema 12 Electrical Enclosure with Rotary Disconnect and Overload Protection
- ♦ Filter Service Beacon