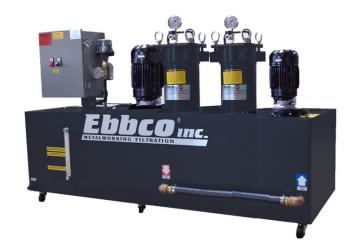

# **PMF-623-D-P-T-3PH**

The Ebbco 623 Series Filtration Systems are designed for Precision Machining Application to Keep Particulate From Building Up In The Machine Tool. Through a series of cartridge filters the 623 Series Filtration Units will Increase Oil or Coolant Life, Provide a Better Part Finish And Reduce Part Rejection.

# **PMF-623 Filtration System Scope:**

Fluid Enters the Filtration System dirty tank through a Prefilter Screen, A Vertical Seal-less Pump then send the fluid at the proper flow rate and pressure through a two 623 Filter Cartridge, where it is filtered to a set micron and then stored in the clean side of the tank. An Optional Machine Feed Pump supplies the clean fluid back to the machine tool at the proper flow rate and pressure specified by the machine tool manufacturer. An optional chiller will chill the fluid to set temperature to avoid thermal distortion.

#### **Standard Features:**

- Retrofit to Existing Machine Tanks
- Heavy-Duty Filter Pump with Strainer Basket for Pump protection
- Dual Single Cartridge Filter Vessel Containing a Micron Rated Filter Cartridges
- Machine Feed Pump
- Optional Chiller Available
- Optional Filter Service Beacon

# System Features:

- Self Cleaning Clean/Dirty Carbon Steel Tank with Prefilters
- Dual Filter Vessel Containing a Micron Rated Filter Cartridges
- Nema 12 Electrical Enclosure with Rotary Disconnect and Overload Protection
- ♦ Filter Service Beacon