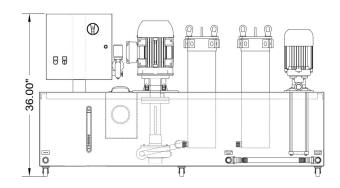

# **PMF-623 Filtration System Scope:**

Fluid Enters the Filtration System dirty tank through a Prefilter Screen, A Vertical Seal-less Pump then send the fluid at the proper flow rate and pressure through a two 623 Filter Cartridge, where it is filtered to a set micron and then stored in the clean side of the tank. An Optional Machine Feed Pump supplies the clean fluid back to the machine tool at the proper flow rate and pressure specified by the machine tool manufacturer. An optional chiller will chill the fluid to set temperature to avoid thermal distortion.

#### **Standard Features:**

- Retrofit to Existing Machine Tanks
- Heavy-Duty Filter Pump with Strainer Basket for Pump protection
- Dual Single Cartridge Filter Vessel Containing a Micron Rated Filter Cartridges
- Machine Feed Pump
- Optional Chiller Available
- Optional Filter Service Beacon

# System Features:

- Self Cleaning Clean/Dirty Carbon Steel Tank with Prefilters
- Dual Filter Vessel Containing a Micron Rated Filter Cartridges
- Nema 12 Electrical Enclosure with Rotary Disconnect and Overload Protection
- ♦ Filter Service Beacon

# PMF-623-D-P-T-3PH

Application: FX5 or FX7

Machine Capabilities: 1- Single Machine Standard

System Dimensions: 69.25"L x 32"W x 66" H