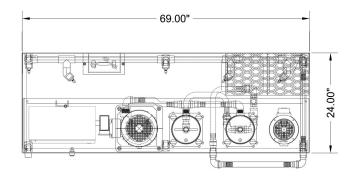

# PMF-623-D-P-T-3PH

Application: FX5 or FX7

Machine Capabilities: 1- Single Machine Standard

System Dimensions: 69.25"L x 32"W x 66" H