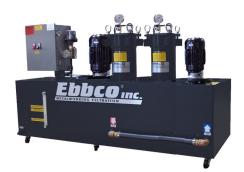

# **PMF-623-D-P-T-3PH**

The Ebbco 623 Series Filtration Systems are designed for Precision Machining Application to Keep Particulate From Building Up In The Machine Tool. Through a series of cartridge filters the 623 Series Filtration Units will Increase Oil or Coolant Life, Provide a Better Part Finish And Reduce Part Rejection.

# **PMF-623 Filtration System Scope:**

Fluid Enters the Filtration System dirty tank through a Prefilter Screen, A Vertical Seal-less Pump then send the fluid at the proper flow rate and pressure through a two 623 Filter Cartridge, where it is filtered to a set micron and then stored in the clean side of the tank. An Optional Machine Feed Pump supplies the clean fluid back to the machine tool at the proper flow rate and pressure specified by the machine tool manufacturer. An optional chiller will chill the fluid to set temperature to avoid thermal distortion.

#### **Standard Features:**

- Retrofit to Existing Machine Tanks
- Heavy-Duty Filter Pump with Strainer Basket for Pump protection
- Dual Single Cartridge Filter Vessel Containing a Micron Rated Filter Cartridges
- Machine Feed Pump
- Optional Chiller Available
- Optional Filter Service Beacon

# System Features:

- Self Cleaning Clean/Dirty Carbon Steel Tank with Prefilters
- Dual Filter Vessel Containing a Micron Rated Filter Cartridges
- Nema 12 Electrical Enclosure with Rotary Disconnect and Overload Protection
- ♦ Filter Service Beacon