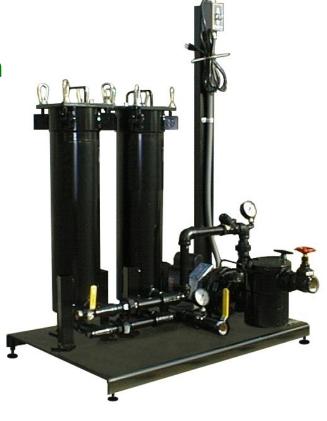

## Precision Machining Filtration 20 GPM

Model: PMF-623-D-P

The Ebbco Single 623 System with Pump, is Designed To Remove Suspended Solids From Solution To A Specified Micron Clarity Through High Capacity Carbon Steel Filter Vessels. It Is Suitable For Use On A Wide Range Of Applications — Filter Media Is Compatible With Oil and Water Soluble Fluids.

## Specifications:

Flow Rate 20 GPM

System Inlet 1 1/4" FPT

System Outlet 1" FPT

System Pump 1.5 hp Centrifugal Pump

System Voltage 110 or 230 Volt Single Phase (Not Dual)

3 Phase optional

Filter Vessel Two (2) PMF-623-SB

**Carbon Steel Construction** 

Replacement Cartridge E-623-\*

\*Microns Available 0.5, 1, 5, 10, 15, 25, 50, 100

Cartridge Quantity Two (2)

Maximum Operating Temp 140F

Operating Pressure 40 PSI Max

Optional In-tank Sweeper package designed to eliminate sludge and swarf build up