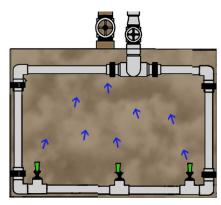

**Carbon Steel Construction** 

Replacement Cartridge E-623-\*

\*Microns Available 0.5, 1, 5, 10, 15, 25, 50, 100

Cartridge Quantity Two (2)

Maximum Operating Temp 140F

Operating Pressure 40 PSI Max

Optional In-tank Sweeper package designed to eliminate sludge and swarf build up