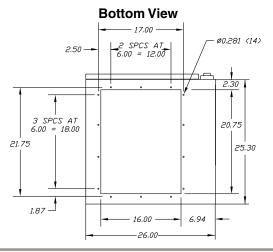

## MistBuster® 2000 - Next Generation

| Model         | MB2000                                                                                                                                              |
|---------------|-----------------------------------------------------------------------------------------------------------------------------------------------------|
| Airflow       | Variable to 1650 cfm @ .6" W.C.                                                                                                                     |
| Cabinet       | 16 gauge steel cabinet with powder coated chemical resistant baked enamel, available in ivory or gray textured finish                               |
| Power Input   | 115 Vac, 60 Hz, 1 ph, 4 amps<br>240 Vac, 60 Hz, 1 ph, 2 amps                                                                                        |
| Efficiency    | Ultimate efficiency up to 99.6% on all submicron particles as measured by independent lab test in accordance with ASHRAE standard 52.2 at 1000 CFM. |
| Filtration    | 1st Stage: 4" aluminum mesh impinger                                                                                                                |
| Stages        | 2nd Stage: DuroClean (Long Life) Electronic<br>Cell x 2                                                                                             |
|               | 3rd Stage: MistBuster (High-Efficiency) Cell x 2                                                                                                    |
|               | 4th Stage: Optional MistBuster (High-Efficiency)<br>Cell x 2                                                                                        |
|               | 5th Stage: Optional HEPA filter 99.97%<br>efficiency, ESF Filter, or<br>Carbon Module                                                               |
| Features      | Two self-regulating, dual voltage solid state power supply (standard)                                                                               |
|               | Patented water/oil coolant collector selector                                                                                                       |
|               | Backward curved, vibration-free, direct drive motorized impeller rated at 1950 cfm maximum                                                          |
|               | Ten-foot power cord with molded plug                                                                                                                |
| Dimensions    | Cabinet: 26.00"L x 26.30"W x33.06"H                                                                                                                 |
| Inlet Opening | 16" x 20.75"                                                                                                                                        |
| Weight        | 203 lbs installed; 230 lbs shipping                                                                                                                 |
| Accessories   | Machine Mount Stand   Pedestal Stand<br>Ceiling Mount Kit   Wall Mount Kit<br>Plenum   Diffuser   HEPA Postfilter<br>ESF Postfilter   Carbon Module |