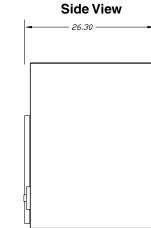

## MistBuster® 2000 - Next Generation

| Model         | MB2000                                                                                                                                              |
|---------------|-----------------------------------------------------------------------------------------------------------------------------------------------------|
| Airflow       | Variable to 1650 cfm @ .6" W.C.                                                                                                                     |
| Cabinet       | 16 gauge steel cabinet with powder coated chemical resistant baked enamel, available in ivory or gray textured finish                               |
| Power Input   | 115 Vac, 60 Hz, 1 ph, 4 amps<br>240 Vac, 60 Hz, 1 ph, 2 amps                                                                                        |
| Efficiency    | Ultimate efficiency up to 99.6% on all submicron particles as measured by independent lab test in accordance with ASHRAE standard 52.2 at 1000 CFM. |
| Filtration    | 1st Stage: 4" aluminum mesh impinger                                                                                                                |
| Stages        | 2nd Stage: DuroClean (Long Life) Electronic<br>Cell x 2                                                                                             |
|               | 3rd Stage: MistBuster (High-Efficiency) Cell x 2                                                                                                    |
|               | 4th Stage: Optional MistBuster (High-Efficiency)<br>Cell x 2                                                                                        |
|               | 5th Stage: Optional HEPA filter 99.97%<br>efficiency, ESF Filter, or<br>Carbon Module                                                               |
| Features      | Two self-regulating, dual voltage solid state power supply (standard)                                                                               |
|               | Patented water/oil coolant collector selector                                                                                                       |
|               | Backward curved, vibration-free, direct drive motorized impeller rated at 1950 cfm maximum                                                          |
|               | Ten-foot power cord with molded plug                                                                                                                |
| Dimensions    | Cabinet: 26.00"L x 26.30"W x33.06"H                                                                                                                 |
| Inlet Opening | 16" x 20.75"                                                                                                                                        |
| Weight        | 203 lbs installed; 230 lbs shipping                                                                                                                 |
| Accessories   | Machine Mount Stand   Pedestal Stand<br>Ceiling Mount Kit   Wall Mount Kit<br>Plenum   Diffuser   HEPA Postfilter<br>ESF Postfilter   Carbon Module |