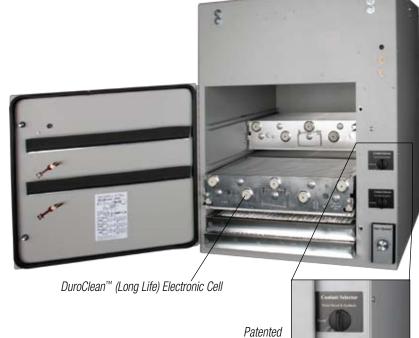

## MistBuster® 2000 - Next Generation

| Model         | MB2000                                                                                                                                              |
|---------------|-----------------------------------------------------------------------------------------------------------------------------------------------------|
| Airflow       | Variable to 1650 cfm @ .6" W.C.                                                                                                                     |
| Cabinet       | 16 gauge steel cabinet with powder coated chemical resistant baked enamel, available in ivory or gray textured finish                               |
| Power Input   | 115 Vac, 60 Hz, 1 ph, 4 amps<br>240 Vac, 60 Hz, 1 ph, 2 amps                                                                                        |
| Efficiency    | Ultimate efficiency up to 99.6% on all submicron particles as measured by independent lab test in accordance with ASHRAE standard 52.2 at 1000 CFM. |
| Filtration    | 1st Stage: 4" aluminum mesh impinger                                                                                                                |
| Stages        | 2nd Stage: DuroClean (Long Life) Electronic<br>Cell x 2                                                                                             |
|               | 3rd Stage: MistBuster (High-Efficiency) Cell x 2                                                                                                    |
|               | 4th Stage: Optional MistBuster (High-Efficiency)<br>Cell x 2                                                                                        |
|               | 5th Stage: Optional HEPA filter 99.97%<br>efficiency, ESF Filter, or<br>Carbon Module                                                               |
| Features      | Two self-regulating, dual voltage solid state power supply (standard)                                                                               |
|               | Patented water/oil coolant collector selector                                                                                                       |
|               | Backward curved, vibration-free, direct drive motorized impeller rated at 1950 cfm maximum                                                          |
|               | Ten-foot power cord with molded plug                                                                                                                |
| Dimensions    | Cabinet: 26.00"L x 26.30"W x33.06"H                                                                                                                 |
| Inlet Opening | 16" x 20.75"                                                                                                                                        |
| Weight        | 203 lbs installed; 230 lbs shipping                                                                                                                 |
| Accessories   | Machine Mount Stand   Pedestal Stand<br>Ceiling Mount Kit   Wall Mount Kit<br>Plenum   Diffuser   HEPA Postfilter<br>ESF Postfilter   Carbon Module |