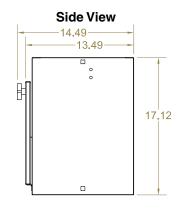

## MistBuster® 500 - Next Generation

| Model                | MB500                                                                                                                                                                                |
|----------------------|--------------------------------------------------------------------------------------------------------------------------------------------------------------------------------------|
| Airflow              | Variable to 500 cfm                                                                                                                                                                  |
| Cabinet              | 16 gauge steel cabinet with powder coated chemical resistant baked enamel, available in ivory or gray textured finish                                                                |
| Power Input          | 115 Vac, 60 Hz, 1 ph, 2 amps<br>230 Vac, 60 Hz, 1 ph, 1 amp                                                                                                                          |
| Efficiency           | Ultimate efficiency up to 97.8% on all submicron particles as measured by independent lab test in accordance with ASHRAE standard 52.2 at 500 CFM                                    |
| Filtration<br>Stages | 1st Stage: 2" baffled inertial impinger                                                                                                                                              |
|                      | 2nd Stage: 2" aluminum mesh impinger                                                                                                                                                 |
|                      | 3rd Stage: DuroClean (Long Life) Electronic Cell                                                                                                                                     |
|                      | 4th Stage: Optional HEPA filter 99.97%<br>efficiency, ESF Filter, or<br>Carbon Module                                                                                                |
| Features             | Self-regulating, dual voltage solid state power supply                                                                                                                               |
|                      | Patented water/oil coolant collector selector                                                                                                                                        |
|                      | Patented design for long term high efficiency                                                                                                                                        |
|                      | Backward curved, vibration-free, direct drive motorized impeller rated at 710 cfm                                                                                                    |
|                      | Ten-foot power cord with molded plug                                                                                                                                                 |
|                      | Quick release connectors for fast, easy side<br>panel access                                                                                                                         |
| Dimensions           | Cabinet: 27.10 "L x 13.49 "W X 17.12"H                                                                                                                                               |
| Inlet Opening        | 16.62" x 9.08"                                                                                                                                                                       |
| Weight               | 65 lbs installed; 76 lbs shipping<br>Capable of being shipped via UPS                                                                                                                |
| Accessories          | Machine Mount Stand   Pedestal Stand<br>Ceiling Mount Kit   Wall Mount Kit   Plenum<br>Diffuser   HEPA Postfilter   ESF Postfilter<br>Carbon Module   Machine Tool Activated Control |