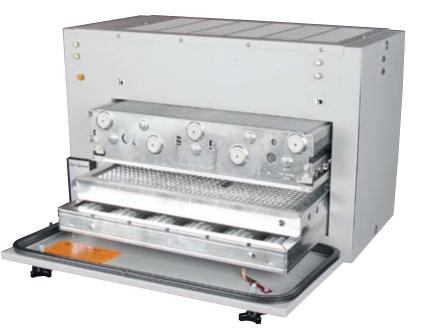

## MistBuster® 500 - Next Generation

| Model                | MB500                                                                                                                                                                                |
|----------------------|--------------------------------------------------------------------------------------------------------------------------------------------------------------------------------------|
| Airflow              | Variable to 500 cfm                                                                                                                                                                  |
| Cabinet              | 16 gauge steel cabinet with powder coated chemical resistant baked enamel, available in ivory or gray textured finish                                                                |
| Power Input          | 115 Vac, 60 Hz, 1 ph, 2 amps<br>230 Vac, 60 Hz, 1 ph, 1 amp                                                                                                                          |
| Efficiency           | Ultimate efficiency up to 97.8% on all submicron particles as measured by independent lab test in accordance with ASHRAE standard 52.2 at 500 CFM                                    |
| Filtration<br>Stages | 1st Stage: 2" baffled inertial impinger                                                                                                                                              |
|                      | 2nd Stage: 2" aluminum mesh impinger                                                                                                                                                 |
|                      | 3rd Stage: DuroClean (Long Life) Electronic Cell                                                                                                                                     |
|                      | 4th Stage: Optional HEPA filter 99.97%<br>efficiency, ESF Filter, or<br>Carbon Module                                                                                                |
| Features             | Self-regulating, dual voltage solid state power supply                                                                                                                               |
|                      | Patented water/oil coolant collector selector                                                                                                                                        |
|                      | Patented design for long term high efficiency                                                                                                                                        |
|                      | Backward curved, vibration-free, direct drive motorized impeller rated at 710 cfm                                                                                                    |
|                      | Ten-foot power cord with molded plug                                                                                                                                                 |
|                      | Quick release connectors for fast, easy side<br>panel access                                                                                                                         |
| Dimensions           | Cabinet: 27.10 "L x 13.49 "W X 17.12"H                                                                                                                                               |
| Inlet Opening        | 16.62" x 9.08"                                                                                                                                                                       |
| Weight               | 65 lbs installed; 76 lbs shipping<br>Capable of being shipped via UPS                                                                                                                |
| Accessories          | Machine Mount Stand   Pedestal Stand<br>Ceiling Mount Kit   Wall Mount Kit   Plenum<br>Diffuser   HEPA Postfilter   ESF Postfilter<br>Carbon Module   Machine Tool Activated Control |