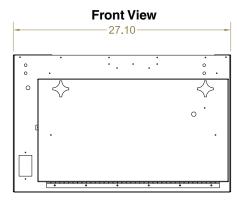

## MistBuster® 500 - Next Generation

| Model                | MB500                                                                                                                                                                                |
|----------------------|--------------------------------------------------------------------------------------------------------------------------------------------------------------------------------------|
| Airflow              | Variable to 500 cfm                                                                                                                                                                  |
| Cabinet              | 16 gauge steel cabinet with powder coated chemical resistant baked enamel, available in ivory or gray textured finish                                                                |
| Power Input          | 115 Vac, 60 Hz, 1 ph, 2 amps<br>230 Vac, 60 Hz, 1 ph, 1 amp                                                                                                                          |
| Efficiency           | Ultimate efficiency up to 97.8% on all submicron particles as measured by independent lab test in accordance with ASHRAE standard 52.2 at 500 CFM                                    |
| Filtration<br>Stages | 1st Stage: 2" baffled inertial impinger                                                                                                                                              |
|                      | 2nd Stage: 2" aluminum mesh impinger                                                                                                                                                 |
|                      | 3rd Stage: DuroClean (Long Life) Electronic Cell                                                                                                                                     |
|                      | 4th Stage: Optional HEPA filter 99.97%<br>efficiency, ESF Filter, or<br>Carbon Module                                                                                                |
| Features             | Self-regulating, dual voltage solid state power supply                                                                                                                               |
|                      | Patented water/oil coolant collector selector                                                                                                                                        |
|                      | Patented design for long term high efficiency                                                                                                                                        |
|                      | Backward curved, vibration-free, direct drive motorized impeller rated at 710 cfm                                                                                                    |
|                      | Ten-foot power cord with molded plug                                                                                                                                                 |
|                      | Quick release connectors for fast, easy side<br>panel access                                                                                                                         |
| Dimensions           | Cabinet: 27.10 "L x 13.49 "W X 17.12"H                                                                                                                                               |
| Inlet Opening        | 16.62" x 9.08"                                                                                                                                                                       |
| Weight               | 65 lbs installed; 76 lbs shipping<br>Capable of being shipped via UPS                                                                                                                |
| Accessories          | Machine Mount Stand   Pedestal Stand<br>Ceiling Mount Kit   Wall Mount Kit   Plenum<br>Diffuser   HEPA Postfilter   ESF Postfilter<br>Carbon Module   Machine Tool Activated Control |