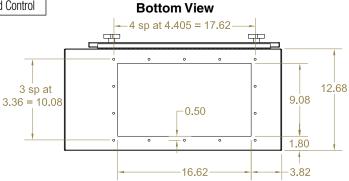

## MistBuster® 500 - Next Generation

| Model                | MB500                                                                                                                                                                                |
|----------------------|--------------------------------------------------------------------------------------------------------------------------------------------------------------------------------------|
| Airflow              | Variable to 500 cfm                                                                                                                                                                  |
| Cabinet              | 16 gauge steel cabinet with powder coated chemical resistant baked enamel, available in ivory or gray textured finish                                                                |
| Power Input          | 115 Vac, 60 Hz, 1 ph, 2 amps<br>230 Vac, 60 Hz, 1 ph, 1 amp                                                                                                                          |
| Efficiency           | Ultimate efficiency up to 97.8% on all submicron particles as measured by independent lab test in accordance with ASHRAE standard 52.2 at 500 CFM                                    |
| Filtration<br>Stages | 1st Stage: 2" baffled inertial impinger                                                                                                                                              |
|                      | 2nd Stage: 2" aluminum mesh impinger                                                                                                                                                 |
|                      | 3rd Stage: DuroClean (Long Life) Electronic Cell                                                                                                                                     |
|                      | 4th Stage: Optional HEPA filter 99.97%<br>efficiency, ESF Filter, or<br>Carbon Module                                                                                                |
| Features             | Self-regulating, dual voltage solid state power supply                                                                                                                               |
|                      | Patented water/oil coolant collector selector                                                                                                                                        |
|                      | Patented design for long term high efficiency                                                                                                                                        |
|                      | Backward curved, vibration-free, direct drive motorized impeller rated at 710 cfm                                                                                                    |
|                      | Ten-foot power cord with molded plug                                                                                                                                                 |
|                      | Quick release connectors for fast, easy side<br>panel access                                                                                                                         |
| Dimensions           | Cabinet: 27.10 "L x 13.49 "W X 17.12"H                                                                                                                                               |
| Inlet Opening        | 16.62" x 9.08"                                                                                                                                                                       |
| Weight               | 65 lbs installed; 76 lbs shipping<br>Capable of being shipped via UPS                                                                                                                |
| Accessories          | Machine Mount Stand   Pedestal Stand<br>Ceiling Mount Kit   Wall Mount Kit   Plenum<br>Diffuser   HEPA Postfilter   ESF Postfilter<br>Carbon Module   Machine Tool Activated Control |