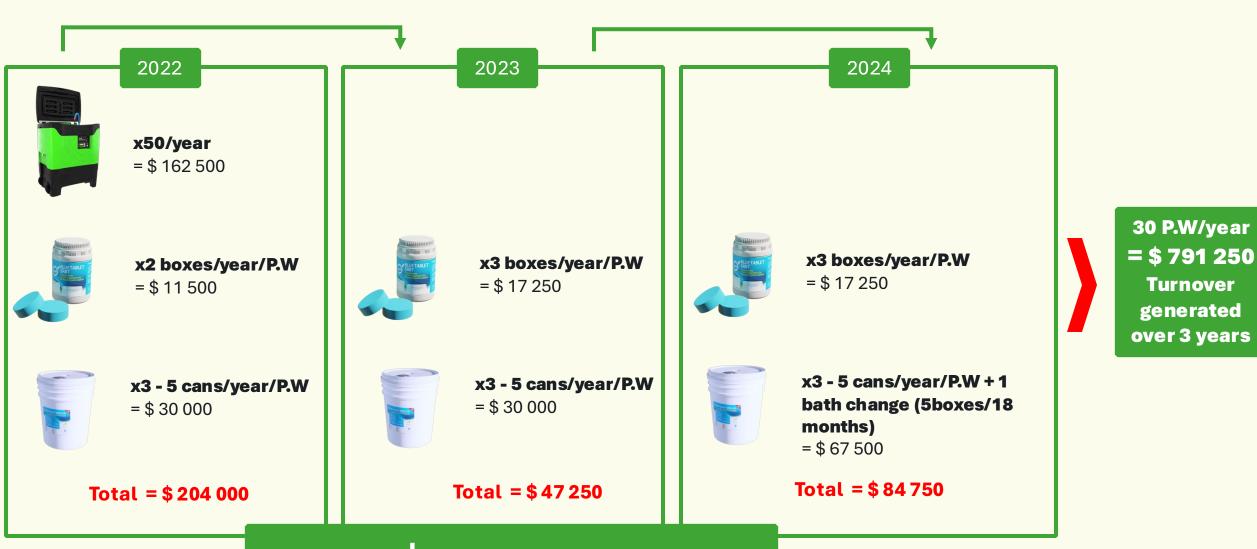

ed cleaning solution
- 3 Micro-organisms tablet
- Dirt / residues
- Surfactant agent
- Micro-organisms

# **CONSUMABLES**Tabs + liquid



#### **Blue liquid**

Solvent-free aqueous cleaning solution, based on synergic biodegradable, non-toxic, nonflammable surfactants. No labels.



#### **Blue tabs**

A concentrate of microorganisms and nutrients ensuring the biodegradation of dirt and the purification of the cleaning bath.





# **EFFICIENT & VERSATILE**



# **ECONOMIC & ECOLOGIC**

Decrease consumption and waste

Constant cleaning performance due to biological bath regeneration

Less maintenance, no more recurring visits





# **BIOLOGICAL PARTS WASHER**

### The next generation of parts washers

















# BUSINESS MODEL

# **BUSINESS MODEL**



### PYRAMIDAL BUSINESS MODEL



= \$ 336 000



# **SALES TOOLS**

# Commercial brochures & leaflets



#### **Demonstrations**



#### Sales guides and memos



#### **Videos**



#### **Emailing**



# **BRAND COMMUNICATION**

Marketing and communication keypoints



Strong, creative and memorable identity

Eco-friendly and user-friendly

Efficiency, waste reduction and energy/cost saving

Aesthetical quality of the design

## **BRAND COMMUNICATION**

HYDROWASH HAFA

Examples

Full customization according to your visual identity (in-house production)





# **PRIVATE LABEL**





# **CRC CARPET FILTERS VS. SUNSET**





**CONSUMABLE FILTERS**Quickly **satures** & generates





**NO SOAKING OPTION** 



**NO AIR PUMP** 

No oxygenation = stagnant bath



**NO DIGITAL SCREEN** 

Each component needs to be dismantled =