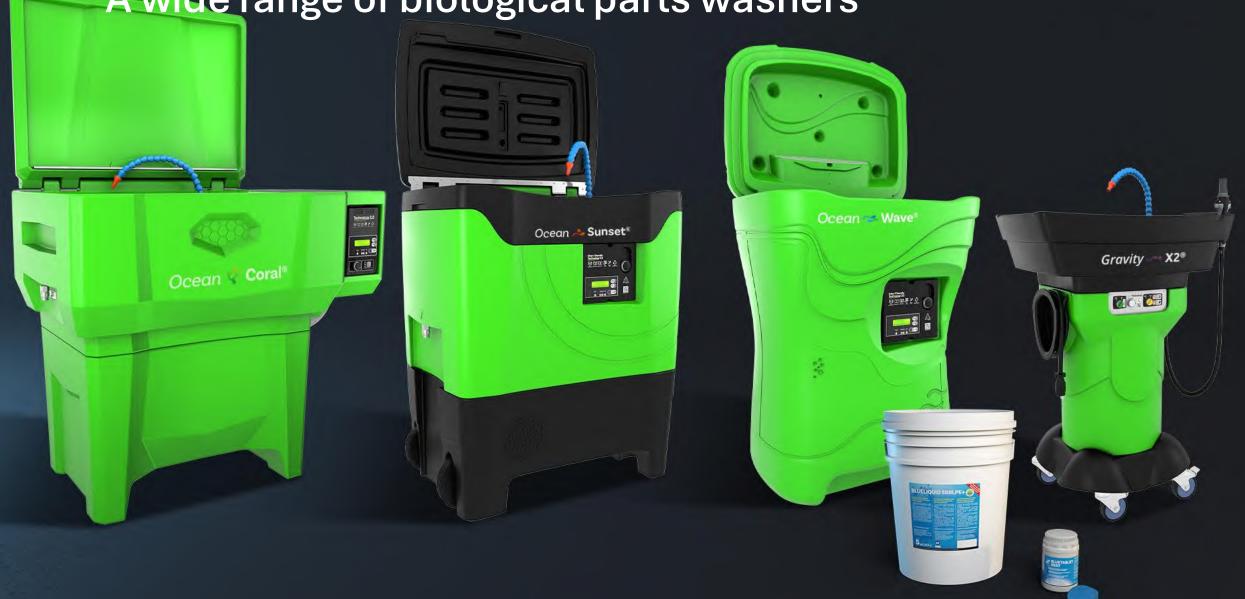

# THE SRI APPROACH

A wide range of biological parts washers

THE SRI APPROACH
Services

Full support:

**TRAINING** 

**DEMOS** 

**SALES TOOLS** 

PRODUCT CUSTOMIZATION