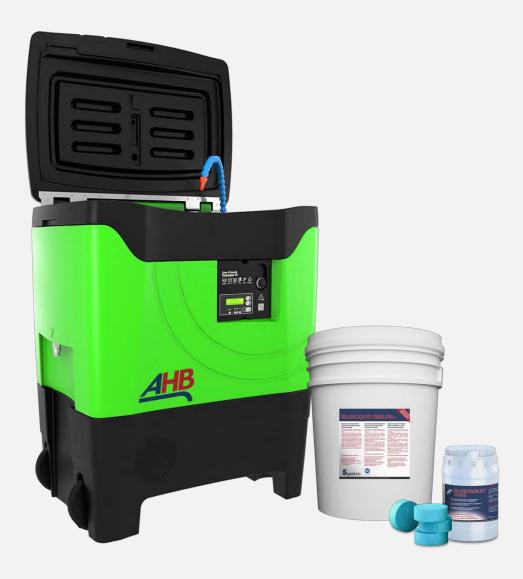

# **HOW DOES IT WORK?**

- 1 Parts washer
- 2 Surfactant-based cleaning solution
- 3 Micro-organisms tablet
- Dirt / residues
- Surfactant agent
- Micro-organisms

# **CONSUMABLES**Tabs + liquid

#### **Blue liquid**

Solvent-free aqueous cleaning solution, based on synergic biodegradable, non-toxic, nonflammable surfactants. No labels.

#### **Blue tabs**

A concentrate of microorganisms and nutrients ensuring the biodegradation of dirt and the purification of the cleaning bath.