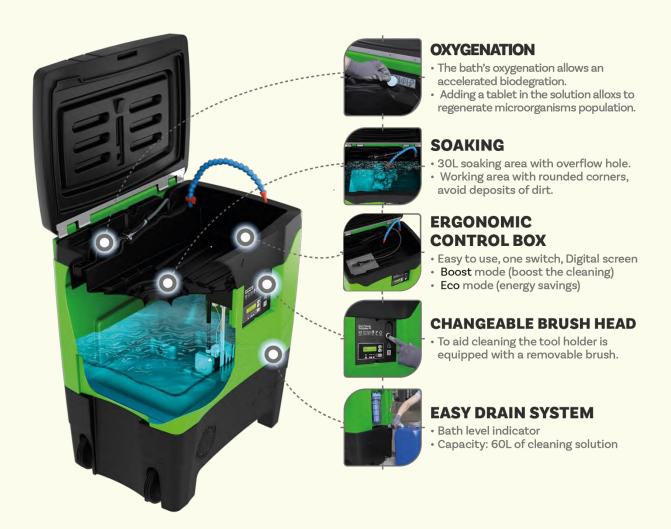

# **CRC CARPET FILTERS VS. SUNSET**

**CONSUMABLE FILTERS**Quickly **satures** & generates

**NO SOAKING OPTION** 

**NO AIR PUMP** 

No oxygenation = stagnant bath

**NO DIGITAL SCREEN** 

Each component needs to be dismantled = **complex maintenance** 

**NO LID** 

Evaporation

**INOX FILTER** 

Washable and reusable

**SOAKING** 

Hidden-time work

**AIR PUMP** 

**Bath oxygenation** = improves purification of the micro-organisms

**DIGITAL SCREEN** 

BOOST mode & ECO mode.
Interchangeable kit = eased maintenance

LID

Reduce the evaporation

Easy draining & Interchangeable kit