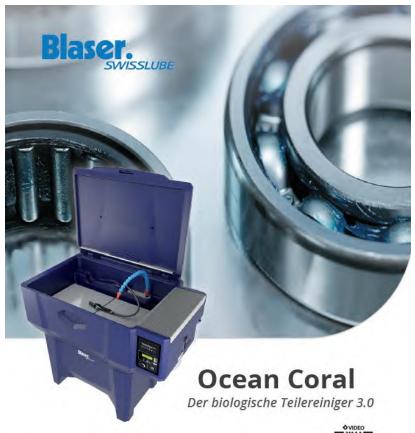

#### BIOLOGISCHER TEILEREINIGER DER NEUEN GENERATION - MASTER-VERSION

Der Teilereiniger COSM Cord<sup>®</sup> funktioniert dank der Syner gis avisiehen der nicht texischen und nicht entflammbern Beringungslösung Bluckjusig<sup>®</sup> und den Mikroorganismen entheltenden Blur Selbets<sup>®</sup>, die Verschmutzungen bloigliche beberinden des Reinigungslösung unursterbrochen regemeineren. Er ist eine ideale, leistungsstarke und wirtschaftliche Lösung für alle professionellen Anwender, die Wert auf Gesundheits und Umwelsbenkt is gen.