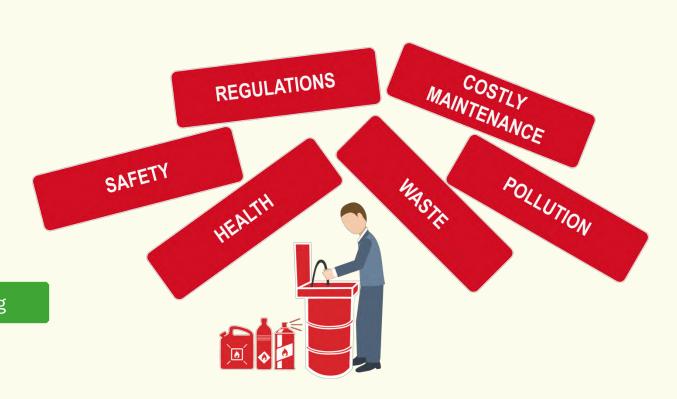

# **TODAY: SOLVENTS**

Dangerous, toxic, risk of fire, hazard to environment and human health

Use submitted to increasing legal constraints

Treatment costs, mandatory facilities, tedious handling