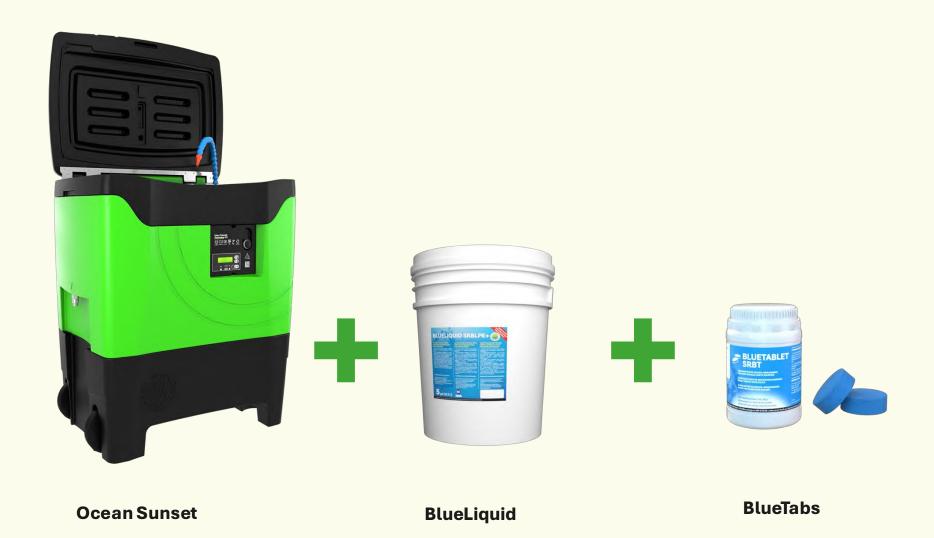

# THE BIOLOGICAL ALTERNATIVE

3 complementary elements

# **HOW DOES IT WORK?**

- 1 Parts washer
- 2 Surfactant-based cleaning solution
- 3 Micro-organisms tablet
- Dirt / residues
- Surfactant agent
- Micro-organisms

# **CONSUMABLES**Tabs + liquid

#### **Blue liquid**

Solvent-free aqueous cleaning solution, based on synergic biodegradable, non-toxic, nonflammable surfactants. No labels.

#### **Blue tabs**

A concentrate of microorganisms and nutrients ensuring the biodegradation of dirt and the purification of the cleaning bath.