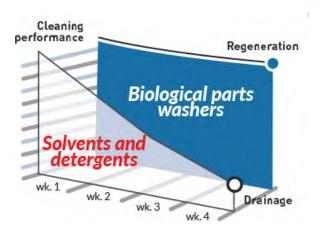

# **ECONOMIC & ECOLOGIC**

Decrease consumption and waste

Constant cleaning performance due to biological bath regeneration

Less maintenance, no more recurring visits