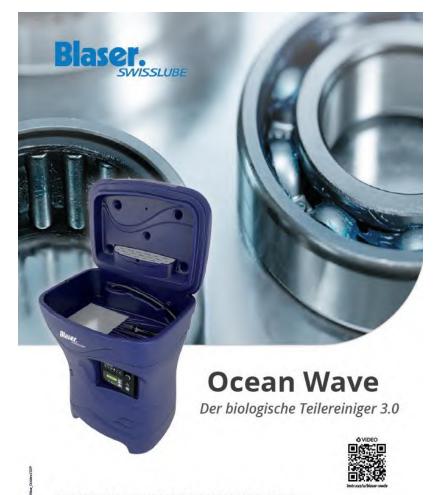

#### BIOLOGISCHER TEILEREINIGER DER NEUEN GENERATION KOMPAKTE VERSION

Der Teillereiniger Ocean Wave<sup>®</sup> funktioniert dank der Synergie zwischen der nicht toxischen und nicht entflammbaren Reinigungslösung Blueildquid<sup>®</sup> und den Niktroorganismen enthaltenden BlueTablets<sup>®</sup>, die Verschmutzungen biologisch abbauen und das Reinigungsbad ununterbrochen regenerieren. Er ist eine ideal, eistungsstarke und wirtschaftliche Lösung für alle professionellen Anwender, die Wert auf Gesundheits- und Umweltschutz legen.