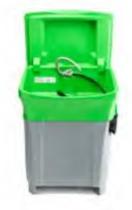

# **HOW DOES IT WORK?**

- 1 Parts washer
- 2 Surfactant-based cleaning solution
- 3 Micro-organisms tablet
- Dirt / residues
- Surfactant agent
- Micro-organisms

# **CONSUMABLES**Tabs + liquid

#### **Blue liquid**

Solvent-free aqueous cleaning solution, based on synergic biodegradable, non-toxic, nonflammable surfactants. No labels.

#### **Blue tabs**

A concentrate of microorganisms and nutrients ensuring the biodegradation of dirt and the purification of the cleaning bath.