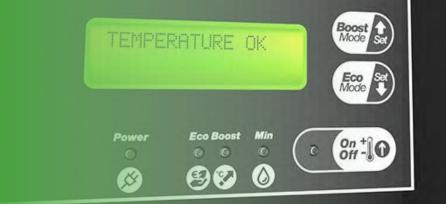

**DIGITAL SCREEN** 

BOOST mode & ECO mode.
Interchangeable kit = eased maintenance

LID

Reduce the evaporation

Easy draining & Interchangeable kit