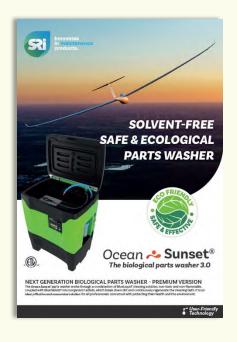

#### BIOLOGISCHER TEILEREINIGER DER NEUEN GENERATION - MASTER-VERSION

Der Teilereiniger COSM Cord<sup>®</sup> funktioniert dank der Syner gis avisiehen der nicht texischen und nicht entflammbern Beringungslösung Bluckjusig<sup>®</sup> und den Mikroorganismen entheltenden Blur Selbets<sup>®</sup>, die Verschmutzungen bloigliche beberinden des Reinigungslösung unursterbrochen regemeineren. Er ist eine ideale, leistungsstarke und wirtschaftliche Lösung für alle professionellen Anwender, die Wert auf Gesundheits und Umwelsbenkt is gen.

#### BIOLOGISCHER TEILEREINIGER DER NEUEN GENERATION KOMPAKTE VERSION

Der Teillereiniger Ocean Wave<sup>®</sup> funktioniert dank der Synergie zwischen der nicht toxischen und nicht entflammbaren Reinigungslösung Blueildquid<sup>®</sup> und den Niktroorganismen enthaltenden BlueTablets<sup>®</sup>, die Verschmutzungen biologisch abbauen und das Reinigungsbad ununterbrochen regenerieren. Er ist eine ideal, eistungsstarke und wirtschaftliche Lösung für alle professionellen Anwender, die Wert auf Gesundheits- und Umweltschutz legen.