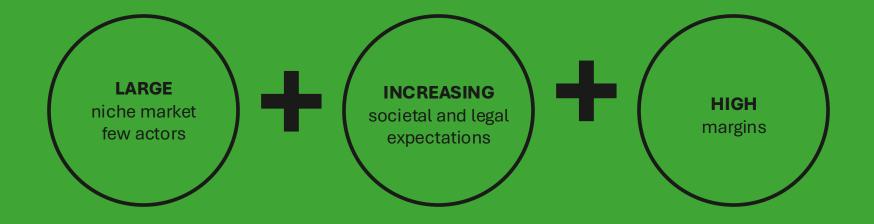

# **MARKET OVERVIEW**

600k Solvent Parts washers in the USA

450k Solvent Parts washers in Europe

### **US** manufacturer

VERY FEW ACTORS IN THIS SECTOR

**OUTDATED OFFERS** 

STAGNANT SECTOR, LACK OF INNOVATION & DYNAMISM

PRODUCTS DIFFICULT TO SERVICE

INDUSTRY IN DIRE NEED OF NEXT USER-FRIENDLY, EASY-TO-MAINTAIN NEW PRODUCT

Reduction of waste, pollution, energy consumption, maintenance, hazards, health issues

②A market with very few competitors