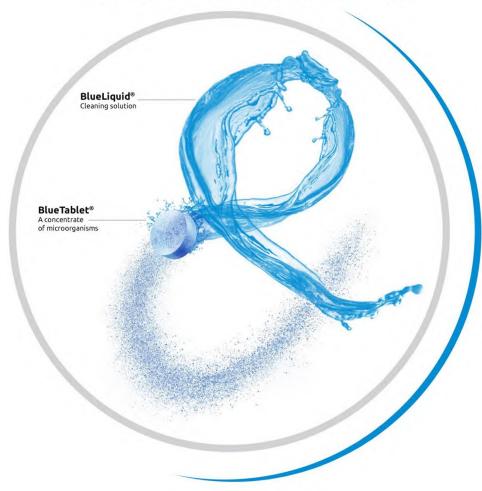

#### **Blue liquid**

Solvent-free aqueous cleaning solution, based on synergic biodegradable, non-toxic, nonflammable surfactants. No labels.

#### **Blue tabs**

A concentrate of microorganisms and nutrients ensuring the biodegradation of dirt and the purification of the cleaning bath.