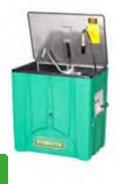

**NO LID** 

Evaporation

**INOX FILTER** 

Washable and reusable

**SOAKING** 

Hidden-time work

**AIR PUMP** 

**Bath oxygenation** = improves purification of the micro-organisms

**DIGITAL SCREEN** 

BOOST mode & ECO mode.
Interchangeable kit = eased maintenance

LID

Reduce the evaporation

Easy draining & Interchangeable kit