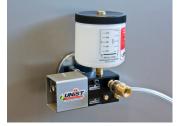

## Single Spray Simplicity

The Unist Coolubricator JR™ offers compact, portable lubrication for applications where a single nozzle can provide adequate lubrication and manual on/off control is desired. A magnetic mounting base on both the unit and nozzle allows you to move the Coolubricator JR™ between separate machines or applications. The Coolubricator JR's™ compact size allows it to fit where other lubricators can't.

Megnetic base makes mounting quick & easy!

- Fluid adjustmnet
- Air adjustment
- Built-in manual on/off valve
- Portable, 5' hose, 12" plastic nozzle
- Reliable, .03 cc/stroke Unist pump
- Proven, 100 million cycle pulse generator
- Tough, vented 16 oz (.5 L) reservoir
- Heavy-duty magnetic base