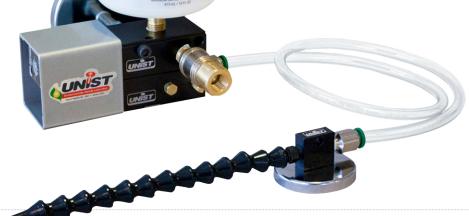

## Single Spray Simplicity

The Unist Coolubricator JR™ offers compact, portable lubrication for applications where a single nozzle can provide adequate lubrication and manual on/off control is desired. A magnetic mounting base on both the unit and nozzle allows you to move the Coolubricator JR™ between separate machines or applications. The Coolubricator JR's™ compact size allows it to fit where other lubricators can't.

Megnetic base makes mounting quick & easy!

- Fluid adjustmnet
- Air adjustment
- Built-in manual on/off valve
- Portable, 5' hose, 12" plastic nozzle
- Reliable, .03 cc/stroke Unist pump
- Proven, 100 million cycle pulse generator
- Tough, vented 16 oz (.5 L) reservoir
- Heavy-duty magnetic base