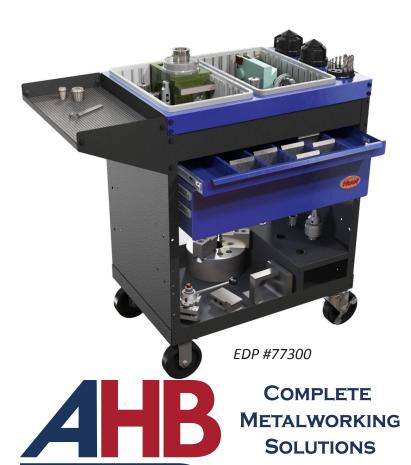

## Current Huot Manufacturing Hot Seller! The LatheScoot

The only set up cart on the market designed specifically for lathe tooling. There's a lot of mill tooling storage solutions, now Huot has lathe tooling solutions too!

- Large, dividable bins for set up tools
- Top drawer has customizable sections
- Larger second drawer for bigger tools
- Side tray holds collets rack or tools
- Blue color discerns mill vs lathe Scoots
- Cylindrical bins for drills or stick tools
- Live/Dead center shelf on bottom
- Open area for 3 jaw or collet chucks
- Welded chassis for rigidity
- Dimensions: 41" W x 18" D x 35¼" H