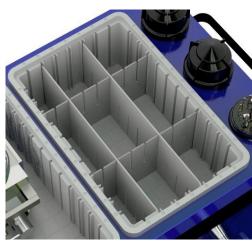

- Large, dividable bins for set up tools
- Top drawer has customizable sections
- Larger second drawer for bigger tools
- Side tray holds collets rack or tools
- Blue color discerns mill vs lathe Scoots
- Cylindrical bins for drills or stick tools
- Live/Dead center shelf on bottom
- Open area for 3 jaw or collet chucks
- Welded chassis for rigidity
- Dimensions: 41" W x 18" D x 35¼" H