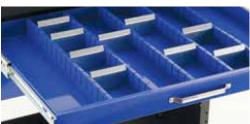

- Large, dividable bins for set up tools
- Top drawer has customizable sections
- Larger second drawer for bigger tools
- Side tray holds collets rack or tools
- Blue color discerns mill vs lathe Scoots
- Cylindrical bins for drills or stick tools
- Live/Dead center shelf on bottom
- Open area for 3 jaw or collet chucks
- Welded chassis for rigidity
- Dimensions: 41" W x 18" D x 35¼" H