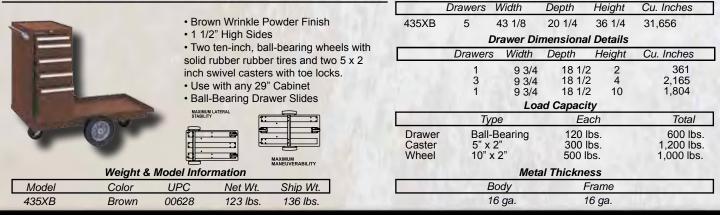

| -          |        | -         |        |            |  |  |  |

|                  | Туре                    | Each                 | Total                  |
|------------------|-------------------------|----------------------|------------------------|
| Drawer<br>Caster | Ball-Bearing<br>8" x 2" | 125 lbs.<br>900 lbs. | 750 lbs.<br>3,600 lbs. |

Metal Thickness

**Overall Dimensional Details** 

Frame

11 ga.

|       | weight & i | nt & Model Information |          |      |  |  |  |
|-------|------------|------------------------|----------|------|--|--|--|
| Model | Color      | UPC                    | Net Wt.  | Ship |  |  |  |
| 6006B | Brown      | 10129                  | 450 lbs. | 475  |  |  |  |

#### Model 435XB - 5 Drawer Versa-Cart® Platform



Tackle boxes were eliminated since only 3% sales. Chests and Cabinets sold to JC Penney.





Cu. Inches

Height



#### Hang-On Cabinets

Kennedy Hang-On Cabinets give added organization to your dynamic roller cabinet. These universal cabinets add even more storage to your rolling cabinet, making it easy to facilitate your worksite.



### www.kennedymfg.com 1-800-413-8665

**Overall Dimensional Details** 

| del 185B - 5 Drawer Hang-On Cabinet