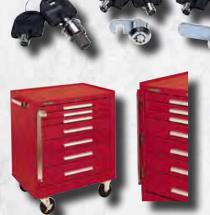

#### Industrial Hand-Carry Toolboxes

Our Industrial Hand-Carry Toolboxes are a great addition to any worksite, garage, or small business. Choose from a variety of designs that include drawers or a cantilever-style body. WIth a trusted and experienced brand name such as Kennedy, you're guaranteed the quality and performance you deserve.