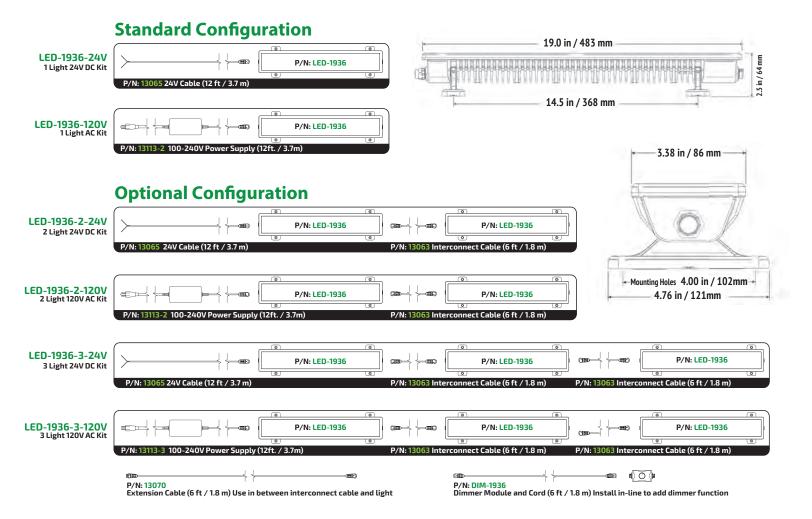

#### **Limitless Installation Possibilities**

The specialized design of this light allows for up to (3) fixtures to be run from a single power point. This drastically reduces wire clutter and affords a much faster installation.

LED-1936-24V

90° ROTATION

Ordering Specifications and Options on the Next Page

COMPLETE
METALWORKING
SOLUTIONS

(800) 991-4225 www.ahbinc.com ISO Certified