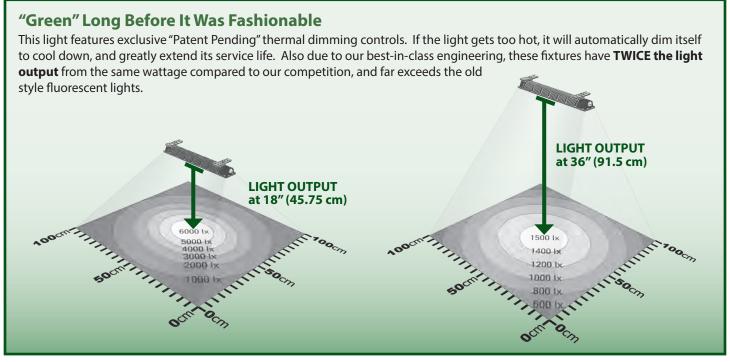

ht 45° in each direction (90° total). This opens up limitless installation possibilities, while still putting the light exactly where you want it.

#### **Limitless Installation Possibilities**

The specialized design of this light allows for up to (3) fixtures to be run from a single power point. This drastically reduces wire clutter and affords a much faster installation.

#### **Exclusive Quick Magnetic Mount or Permanent Installation**

With O.C. White, the choice is yours. Each mounting foot comes complete with a pair of high strength Neodymium magnets preinstalled. These allow for a quick magnet mount installation.



LED-1936-24V

90° ROTATION





Ordering Specifications and Options on the Next Page



COMPLETE
METALWORKING
SOLUTIONS

(800) 991-4225 www.ahbinc.com ISO Certified