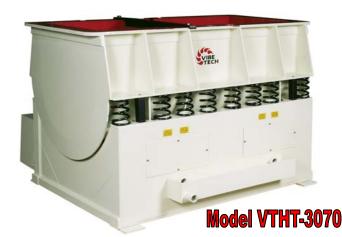

## **VibeTech Horizontal Tub Finishers**

## **Features**

- \* Heavy-Duty double-row spherical roller bearings on main drive shaft
- \* Heavy-Duty welded construction
- \* Premium polyurethane lining (1" min)
- \* Extra large springs for durability
- \* Off-set drive delivers more amplitude
- \* Industry's best designed lubricated drive system