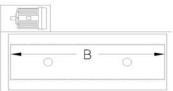

|            | Channel Specs |        |       |      | l . |
|------------|---------------|--------|-------|------|-----|
|            | [A]           | [B]    | [C]   | Work | [D] |
| MODEL      | Width         | Length | Depth | Cap. | HP  |
| VTHT-1717  | 17.5          | 17.5   | 19    | 2.2  | 2   |
| VTHT-1736  | 17.5          | 36     | 19    | 4.5  | 3   |
| VTHT-1748  | 17.5          | 48     | 19    | 6.0  | 5   |
| VTHT-1760  | 17.5          | 60     | 19    | 7.5  | 5   |
| VTHT-1772  | 17.5          | 72     | 19    | 9.0  | 5   |
| VTHT-1796  | 17.5          | 96     | 19    | 12.0 | 7.5 |
| VTHT-17120 | 17.5          | 120    | 19    | 15.0 | 10  |
| VTHT-2450  | 24            | 50     | 26    | 11.8 | 7.5 |
| VTHT-2460  | 24            | 60     | 26    | 14.1 | 10  |
| VTHT-2472  | 24            | 72     | 26    | 17.0 | 10  |
| VTHT-2496  | 24            | 96     | 26    | 22.6 | 15  |
| VTHT-24120 | 24            | 120    | 26    | 28.3 | 20  |
| VTHT-3232  | 32            | 32     | 34    | 13.4 | 7.5 |
| VTHT-3050  | 30            | 50     | 32    | 18.4 | 10  |
| VTHT-3070  | 30            | 70     | 32    | 25.8 | 15  |
| VTHT-3096  | 30            | 96     | 32    | 35.3 | 20  |
| VTHT-30120 | 30            | 120    | 32    | 44.2 | 20  |
| VTHT-3660  | 36            | 60     | 38    | 31.8 | 15  |
| VTHT-3684  | 36            | 84     | 38    | 44.5 | 20  |
| VTHT-36120 | 36            | 120    | 38    | 63.6 | 20  |