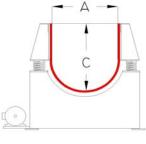

|            | Channel Specs |        |       |      | l . |
|------------|---------------|--------|-------|------|-----|
|            | [A]           | [B]    | [C]   | Work | [D] |
| MODEL      | Width         | Length | Depth | Cap. | HP  |
| VTHT-1717  | 17.5          | 17.5   | 19    | 2.2  | 2   |
| VTHT-1736  | 17.5          | 36     | 19    | 4.5  | 3   |
| VTHT-1748  | 17.5          | 48     | 19    | 6.0  | 5   |
| VTHT-1760  | 17.5          | 60     | 19    | 7.5  | 5   |
| VTHT-1772  | 17.5          | 72     | 19    | 9.0  | 5   |
| VTHT-1796  | 17.5          | 96     | 19    | 12.0 | 7.5 |
| VTHT-17120 | 17.5          | 120    | 19    | 15.0 | 10  |
| VTHT-2450  | 24            | 50     | 26    | 11.8 | 7.5 |
| VTHT-2460  | 24            | 60     | 26    | 14.1 | 10  |
| VTHT-2472  | 24            | 72     | 26    | 17.0 | 10  |
| VTHT-2496  | 24            | 96     | 26    | 22.6 | 15  |
| VTHT-24120 | 24            | 120    | 26    | 28.3 | 20  |
| VTHT-3232  | 32            | 32     | 34    | 13.4 | 7.5 |
| VTHT-3050  | 30            | 50     | 32    | 18.4 | 10  |
| VTHT-3070  | 30            | 70     | 32    | 25.8 | 15  |
| VTHT-3096  | 30            | 96     | 32    | 35.3 | 20  |
| VTHT-30120 | 30            | 120    | 32    | 44.2 | 20  |
| VTHT-3660  | 36            | 60     | 38    | 31.8 | 15  |
| VTHT-3684  | 36            | 84     | 38    | 44.5 | 20  |
| VTHT-36120 | 36            | 120    | 38    | 63.6 | 20  |