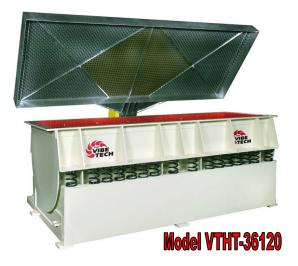

## **VibeTech Horizontal Tub Finishers**

|            | Channel Specs |        |       |      | l . |
|------------|---------------|--------|-------|------|-----|
|            | [A]           | [B]    | [C]   | Work | [D] |
| MODEL      | Width         | Length | Depth | Cap. | HP  |
| VTHT-1717  | 17.5          | 17.5   | 19    | 2.2  | 2   |
| VTHT-1736  | 17.5          | 36     | 19    | 4.5  | 3   |
| VTHT-1748  | 17.5          | 48     | 19    | 6.0  | 5   |
| VTHT-1760  | 17.5          | 60     | 19    | 7.5  | 5   |
| VTHT-1772  | 17.5          | 72     | 19    | 9.0  | 5   |
| VTHT-1796  | 17.5          | 96     | 19    | 12.0 | 7.5 |
| VTHT-17120 | 17.5          | 120    | 19    | 15.0 | 10  |
| VTHT-2450  | 24            | 50     | 26    | 11.8 | 7.5 |
| VTHT-2460  | 24            | 60     | 26    | 14.1 | 10  |
| VTHT-2472  | 24            | 72     | 26    | 17.0 | 10  |
| VTHT-2496  | 24            | 96     | 26    | 22.6 | 15  |
| VTHT-24120 | 24            | 120    | 26    | 28.3 | 20  |
| VTHT-3232  | 32            | 32     | 34    | 13.4 | 7.5 |
| VTHT-3050  | 30            | 50     | 32    | 18.4 | 10  |
| VTHT-3070  | 30            | 70     | 32    | 25.8 | 15  |
| VTHT-3096  | 30            | 96     | 32    | 35.3 | 20  |
| VTHT-30120 | 30            | 120    | 32    | 44.2 | 20  |
| VTHT-3660  | 36            | 60     | 38    | 31.8 | 15  |
| VTHT-3684  | 36            | 84     | 38    | 44.5 | 20  |
| VTHT-36120 | 36            | 120    | 38    | 63.6 | 20  |