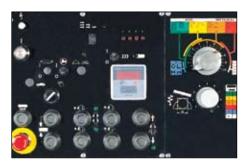

### **Operators Console**

All cutting functions controlled at one convenient location.

| Model                          |                          | HA250W                              |
|--------------------------------|--------------------------|-------------------------------------|
| Cutting Capacity               | Round (Diameter)         | 0.5" - 10"                          |
|                                | Rectangle (W x H)        | 12" x 10"                           |
| Work Load Capacity             |                          | 3307 lbs.                           |
| Work Feed                      | Feed Stroke              | 15.75" (Maximum 9 Times Index)      |
|                                | Feed length              | 0.394" - 141.7"                     |
| Saw Blade                      | Blade Size (L x T x W)   | 11'6" x 0.042" x 1-1/4"             |
|                                | Blade Speed              | 89 - 295 ft./min., 60 Hz (Stepless) |
| Motors                         | Saw Blade Motor          | 5 HP (3.7 kW)                       |
|                                | Hydraulic Pump Motor     | 1 HP (0.75 kW)                      |
|                                | Cutting Fluid Pump Motor | 0.24 HP (0.18 kW)                   |
| Machine Dimensions (W x L x H) | Head Up Position         | 78.6" x 88.8" x 74.0"               |
|                                | Head Down Position       | 78.6" x 88.8" x 54.3"               |
| Table Height (Above Floor)     |                          | 27.6"                               |
| Machine Weight                 |                          | 3087 lbs.                           |