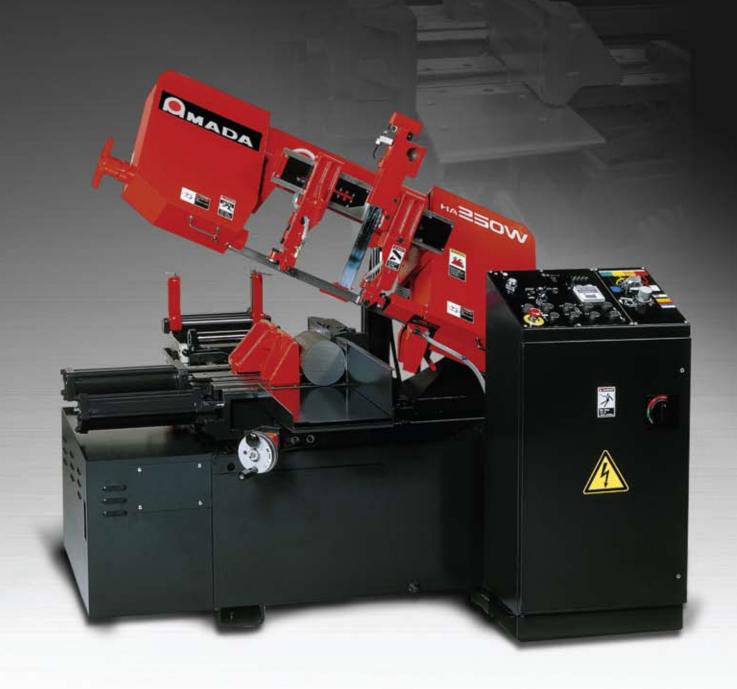

# **Automatic Band Saw - HA250W**

### **Operators Console**

All cutting functions controlled at one convenient location.

| Model                          |                          | HA250W                              |
|--------------------------------|--------------------------|-------------------------------------|
| Cutting Capacity               | Round (Diameter)         | 0.5" - 10"                          |
|                                | Rectangle (W x H)        | 12" x 10"                           |
| Work Load Capacity             |                          | 3307 lbs.                           |
| Work Feed                      | Feed Stroke              | 15.75" (Maximum 9 Times Index)      |
|                                | Feed length              | 0.394" - 141.7"                     |
| Saw Blade                      | Blade Size (L x T x W)   | 11'6" x 0.042" x 1-1/4"             |
|                                | Blade Speed              | 89 - 295 ft./min., 60 Hz (Stepless) |
| Motors                         | Saw Blade Motor          | 5 HP (3.7 kW)                       |
|                                | Hydraulic Pump Motor     | 1 HP (0.75 kW)                      |
|                                | Cutting Fluid Pump Motor | 0.24 HP (0.18 kW)                   |
| Machine Dimensions (W x L x H) | Head Up Position         | 78.6" x 88.8" x 74.0"               |
|                                | Head Down Position       | 78.6" x 88.8" x 54.3"               |
| Table Height (Above Floor)     |                          | 27.6"                               |
| Machine Weight                 |                          | 3087 lbs.                           |