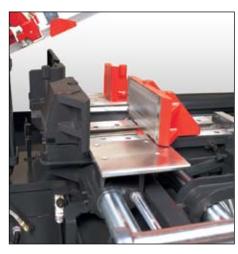

# **Floating Rear Vises**

Indexing accuracy of  $\pm$  0.004" / index. Both vise jaws open on the indexing vise to accommodate crooked bars and to eliminate scoring the OD of finished bars.