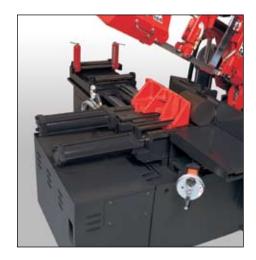

### **Full Stroke Vises**

Quick and easy set-ups. Automatic kerf compensation on Multiple Indexes.