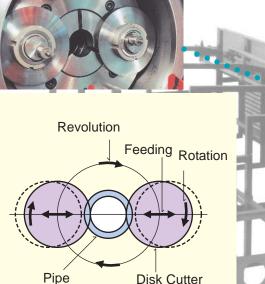

## CUTTER HEAD WITH DISK TYPE CUTTER

The cutter head revolves around the circumference of the pipe or tube while the cutters close toward the center. The cutters only travel a distance

equal to the wall thickness. The pipe or tube is stationary, eliminating the noise usually inherent when cutting pipes and tubes.