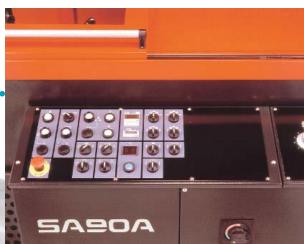

#### **CUTTER AND COLLET**

Full contact collet eliminates distortion even on thin walled tubing. Rotary disk cutters are resharpenable for extended life and reduced cost per cut.

CONTROL PANEL Extremely operator friendly controls