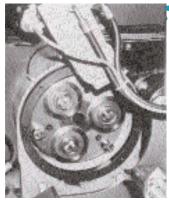

K TYPE CUTTER

The cutter head revolves around the circumference of the pipe or tube while the cutters close toward the center. The cutters only travel a distance

equal to the wall thickness. The pipe or tube is stationary, eliminating the noise usually inherent when cutting pipes and tubes.



#### **CUTTER AND COLLET**

Full contact collet eliminates distortion even on thin walled tubing. Rotary disk cutters are resharpenable for extended life and reduced cost per cut.



CONTROL PANEL Extremely operator friendly controls



LENGTH STOP

Graduated length stop for fast accurate set-up and change over.

### optional

#### LOADING TABLE



Type A (Standard) Index type



Type F (Optional) Cradle type unscrambler and loader

## THREE BLADES Optional three cutter head for larger diameters.



#### **OPTIONAL GRINDER**

Optional grinder for resharpening disk cutters will reduce inventory needs of extra cutters by resharpening in house.

Two sets of cutters, one set on the machine while other set is being resharpened, will give continuous operation with minimal down time.



- Eliminates chips.
- High speed cutting of tubes and pipes. (The SA65 should be maximum OD 2.560" and maximum wall thickness of 0.217", the SA90 maximum OD is 3.550" and maximum wall thickness of 0.250" and the SA115 is maximum OD 4.530" and maximum wall thickness of 0.255".)
- Suitable for all types of material including steel, stainless steel, titanium, aluminum, copper and PVC.
- Time required for secondary operation is greatly reduced and in most cases eliminated.
- Minimal heat generation.
- Special h