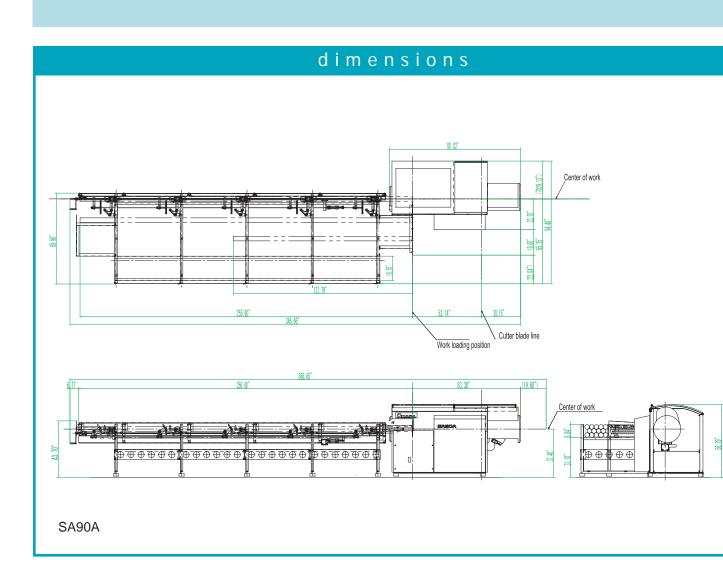

#### Rotary Pipe Cutter SA Series

| specifications         |         |          |         |         |
|------------------------|---------|----------|---------|---------|
| Model                  |         | SA65A    | SA90A   | SA115A  |
| Number of Cutters      |         | 2        | 2       | 3       |
| Maximum OD             |         | 2.560"   | 3.550"  | 4.530"  |
| Minimum OD             |         | 0.511"   | 1.251"  | 2.283"  |
| Minimum ID             |         | 0.197"   | 1.181"  | 1.653"  |
| Maximum Wall           |         | 0.217"   | 0.244"  | 0.255"  |
| Cutting                | Minimum | 0.590"   | 0.590"  | 0.590"  |
| Length                 | Maximum | 12"*     | 12"*    | 12"*    |
| Main Drive Motor       |         | 5HP      | 7.5HP   | 7.5HP   |
| Cutter Head Revolution |         | 1000 rpm | 650 rpm | 600 rpm |

# **Rotary Pipe Cutter SA Series**

\*Optional cutting length available.

14849 E. Northam Street, La Mirada, CA 90638 Phone: 800.877.4SAW or 714.670.1704 Fax: 714.670.2017 www.amadabandsaw.com

Amada reserves the right to change specifications and/or accessories at any time without prior notice.