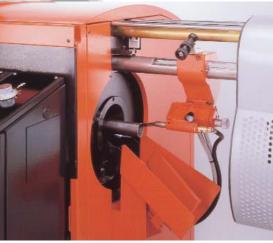

## CUTTER HEAD WITH DISK TYPE CUTTER

The cutter head revolves around the circumference of the pipe or tube while the cutters close toward the center. The cutters only travel a distance

equal to the wall thickness. The pipe or tube is stationary, eliminating the noise usually inherent when cutting pipes and tubes.

#### **CUTTER AND COLLET**

Full contact collet eliminates distortion even on thin walled tubing. Rotary disk cutters are resharpenable for extended life and reduced cost per cut.

CONTROL PANEL Extremely operator friendly controls