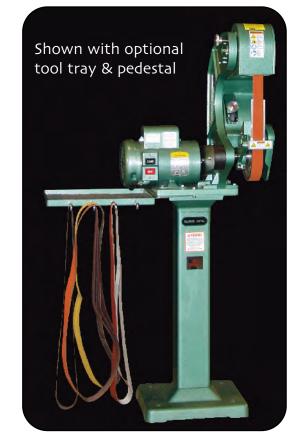

MACHINE CAN BE PEDESTAL OR BENCH MOUNTED.

Model 562 shown with optional dust scoop, (DS-5) & pedestal