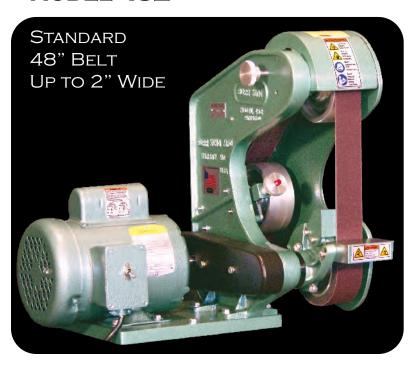

## **MODEL 482**

ALWAYS WEAR PROTECTIVE EYE, FACE, ARM, LEG AND BODY GEAR WHEN USING ANY GRINDER, POLISHER, BUFFER OR OTHER ROTATING MACHINERY.

BURR KING MANUFACTURING CO., INC. SINCE 1951 1220 TAMARA LANE, WARSAW, MO 65355

## "Velvet Touch" Three Wheel Belt Grinders

- Contact wheel, platen and workrest support grinding
- Slack belt grinding
- Adjustable belt tension
- Positive belt tracking/patented design
- Quick belt change
- Large throat clearance for enhanced work point access
- Variable speed 120/220-1 PH, and 220/440-3 PH options
- Precision machined cast aluminum frame
- Accepts internal grinding attachments (excluding model 562)
- Accepts nylon, buffing, wire, fiber wheels
- Compact footprint friendly to "cell" manufacturing
- OSHA compliant, enclosed guarding