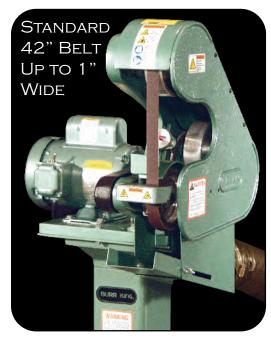

## **MODEL 562**

## "Velvet Touch" Three Wheel Belt Grinders

- Contact wheel, platen and workrest support grinding
- Slack belt grinding
- Adjustable belt tension
- Positive belt tracking/patented design
- Quick belt change
- Large throat clearance for enhanced work point access
- Variable speed 120/220-1 PH, and 220/440-3 PH options
- Precision machined cast aluminum frame
- Accepts internal grinding attachments (excluding model 562)
- Accepts nylon, buffing, wire, fiber wheels
- Compact footprint friendly to "cell" manufacturing
- OSHA compliant, enclosed guarding