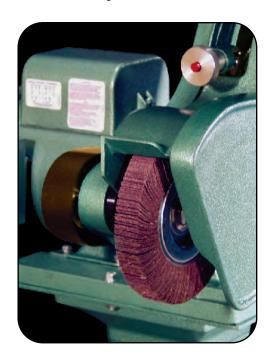

#### **GRINDERS AND BUFFERS**

Readily accepts flap, nylon, buffing, wire, and pneumatic wheels using inexpensive adapters.

# NYLON WHEELS AND ADAPTERS

Wheel adapters are available in popular widths to economically convert your grinder to a nylon finishing machine capable of graining, polishing and deburring for special applications.