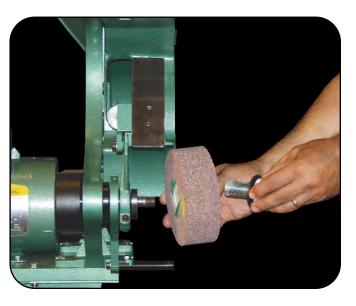

#### **GRINDERS AND BUFFERS**

Readily accepts flap, nylon, buffing, wire, and pneumatic wheels using inexpensive adapters.

#### WHEEL ADAPTERS

Accessories expand Burr King grinders and polishers.

ALWAYS WEAR PROTECTIVE EYE, FACE, ARM, LEG AND BODY GEAR WHEN USING ANY GRINDER, POLISHER, BUFFER OR OTHER ROTATING MACHINERY.

BURR KING MANUFACTURING CO., INC. SINCE 1951 1220 TAMARA LANE, WARSAW, MO 65355