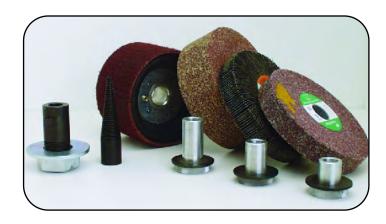

# NYLON WHEELS AND ADAPTERS

Wheel adapters are available in popular widths to economically convert your grinder to a nylon finishing machine capable of graining, polishing and deburring for special applications.

#### WHEEL ADAPTERS

Accessories expand Burr King grinders and polishers.

ALWAYS WEAR PROTECTIVE EYE, FACE, ARM, LEG AND BODY GEAR WHEN USING ANY GRINDER, POLISHER, BUFFER OR OTHER ROTATING MACHINERY.

BURR KING MANUFACTURING CO., INC. SINCE 1951 1220 TAMARA LANE, WARSAW, MO 65355