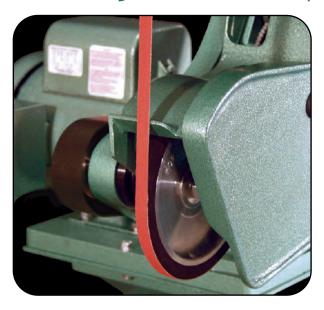

### NARROW BELT GRINDING

The optional 702N "Narrow Wheel" uses a 1/2" x 60" abrasive belt, for tight radius and loose belt grinding.