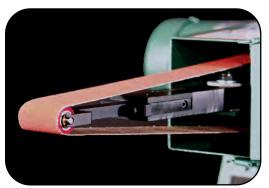

# MODEL 720 PROBE **BELT GRINDER**

The Model 720 presents a unique up front, two wheel, rear drive configuration that quickly accepts contact wheel finishing diameters from 3/8 inches to 3 inches in diameter. The Model 720 is equipped with a reliable and fully adjustable air pressure, belt tension control system. Using 1/2 inch to 2 inch belt width. The Model 720 72 inch belt track delivers long abrasive life coupled with excellent utility. Available in single or Vari speed. See page 13 for accessory arms.

#### STANDARD FEATURES:

- 72 inch belt track
- 1/2 to 2 inch belt widths
- 1 inch diameter x 2 inch wide contact wheel
- 1.5 horse power in popular voltage and phase options
- Air Tension control abrasive belt
- Pressure regulation and adjustment
- Accepts all Burr King 1400 series nose attachments (choice of one with machine)
- Heavy fabricated steel frame
- Out front grinding point with up to 14 inches probe capability (diameter dependent)
- Integrated dust collection shroud with 3 inch outlet
- Belt quard with belt access door
- Bench or pedestal mount
- Foot print approximately 20w x 36D x 36H