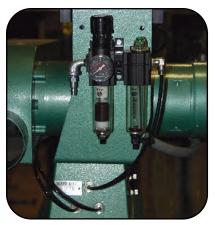

# MODEL 720 PROBE **BELT GRINDER**

The Model 720 presents a unique up front, two wheel, rear drive configuration that quickly accepts contact wheel finishing diameters from 3/8 inches to 3 inches in diameter. The Model 720 is equipped with a reliable and fully adjustable air pressure, belt tension control system. Using 1/2 inch to 2 inch belt width. The Model 720 72 inch belt track delivers long abrasive life coupled with excellent utility. Available in single or Vari speed. See page 13 for accessory arms.

#### STANDARD FEATURES:

- 72 inch belt track
- 1/2 to 2 inch belt widths
- 1 inch diameter x 2 inch wide contact wheel
- 1.5 horse power in popular voltage and phase options
- Air Tension control abrasive belt
- Pressure regulation and adjustment
- Accepts all Burr King 1400 series nose attachments (choice of one with machine)
- Heavy fabricated steel frame
- Out front grinding point with up to 14 inches probe capability (diameter dependent)
- Integrated dust collection shroud with 3 inch outlet
- Belt quard with belt access door
- Bench or pedestal mount
- Foot print approximately 20w x 36D x 36H