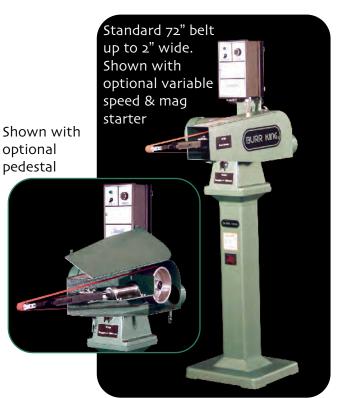

# MODEL 720 PROBE **BELT GRINDER**

The Model 720 presents a unique up front, two wheel, rear drive configuration that quickly accepts contact wheel finishing diameters from 3/8 inches to 3 inches in diameter. The Model 720 is equipped with a reliable and fully adjustable air pressure, belt tension control system. Using 1/2 inch to 2 inch belt width. The Model 720 72 inch belt track delivers long abrasive life coupled with excellent utility. Available in single or Vari speed. See page 13 for accessory arms.

## MODEL 720 PROBE BELT GRINDER DELIVERS MORE UTILITY TO BURR KING CUSTOMERS!

- Reach into deep cavities
- Finish the I.D. of tubing
- Work exotic materials with multiple belt speeds from 200 to 5500 SFPM
- Excellent for turbine blades
- Delicately blend finishes
- Rough away material
- Finish inside diameters

#### STANDARD FEATURES:

- 72 inch belt track
- 1/2 to 2 inch belt widths
- 1 inch diameter x 2 inch wide contact wheel
- 1.5 horse power in popular voltage and phase options
- Air Tension control abrasive belt
- Pressure regulation and adjustment
- Accepts all Burr King 1400 series nose attachments (choice of one with machine)
- Heavy fabricated steel frame
- Out front grinding point with up to 14 inches probe capability (diameter dependent)
- Integrated dust collection shroud with 3 inch outlet
- Belt quard with belt access door
- Bench or pedestal mount
- Foot print approximately 20w x 36D x 36H

### **OPTIONAL FEATURES:**

- Variable speed from 500 to 5200 SFPM in 1 phase and 3 phase options
- Magnetic starters
- 2 horse power motors
- Mounting pedestal
- Various nose attachments with contact wheels from 3/8 to 3 inches in diameter with 1/2, 1, and 2 inch widths (See Factory for larger wheels and sizes)