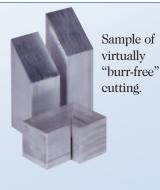

## KALAMAZOO) Cold Saw Advantage

Clearly marked scale to help the operator set-up angle cuts with preset stops at 45° R, 45° L and 0° on manual, pneumatic vise, and semiautomatic models, 45° R, 15° L and 0° on automatic models.