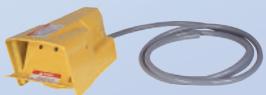

P12 Adjustable Stock Stand. adjustment range from 37" to 46" high.

CS9052 foot pedal with cord for KALAMAZOO semi-automatic and automatic models (FS or FA350SA)

Spray mist coolant unit for FA350A SA and FA350A models. Smaller spray mist coolant units furnished with CA350 and CA350PV. Flood coolant system furnished on all steel cutting machines.

## Optional Equipment (CA, CS, FS, FA models only)

| Part No. | Description                                      | Part No. | Description                                  |
|----------|--------------------------------------------------|----------|----------------------------------------------|
| CS7000   | Adjustable Stock Stop                            | CS9001 B | 230V Vacuum Chip Removal System (1300 cfm)   |
| CS7401   | Aluminum, 90 degree Vise Wear Plate (4 required) | CS9001C  | 440V Vacuum Chip Removal System (1300 cfm)   |
| CS7401S  | Steel 90 degree Vise Wear Plate (4 required)     | CS9052   | Foot Pedal Option for SA and Auto Models     |
| CS7404   | Diamond Shape Wear Plates for CA & FA Models     | P12      | Adjustable Stock Stand (37"-46")             |
| CS7404S  | Diamond Shape Wear Plates for CS & FS Models     | KSA64    | 5 Foot Roller Stock Table 12" wide           |
| CS7450   | Speed Change Kit (1700 rpm) CA & FA Machines     | KSA63    | 10 Foot Roller Stock Table 12 " wide         |
| CS7451   | Speed Change Kit (3400 rpm) CA & FA Machines     | RTS07    | Adjustable Stock Stop for Roller Stock Table |
| CS7452   | Speed Change Kit (20/40 rpm) CS & FS Models      | CS6336   | Overhead Roller Assembly                     |
| CS7453   | Speed Change Kit (30/60 rpm) CS & FS Models      | CS7300A  | Variable Vise Pressure (PV, SA)              |
| CS7500   | Powered Overhead Clamp Assembly                  | CS7300B  | Variable Feed Pressure (SA)                  |
|          | (Bundle Cutting)                                 | CS7300C  | Dual Variable Clamp Pressure (A)             |
| CS7600   | Fixture Mounting Table Assembly                  | CS7300D  | Variable Head/Vise Pressure (SA)             |
| CS9001A  | 208V Vacuum Chip Removal System (1300 cfm)       | CS7300E  | Variable Head/Vise Pressure (A)              |