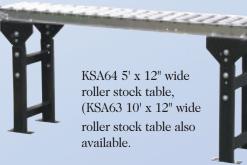

## Optional Equipment (CA, CS, FS, FA models only)

| Part No. | Description                                      | Part No. | Description                                  |
|----------|--------------------------------------------------|----------|----------------------------------------------|
| CS7000   | Adjustable Stock Stop                            | CS9001 B | 230V Vacuum Chip Removal System (1300 cfm)   |
| CS7401   | Aluminum, 90 degree Vise Wear Plate (4 required) | CS9001C  | 440V Vacuum Chip Removal System (1300 cfm)   |
| CS7401S  | Steel 90 degree Vise Wear Plate (4 required)     | CS9052   | Foot Pedal Option for SA and Auto Models     |
| CS7404   | Diamond Shape Wear Plates for CA & FA Models     | P12      | Adjustable Stock Stand (37"-46")             |
| CS7404S  | Diamond Shape Wear Plates for CS & FS Models     | KSA64    | 5 Foot Roller Stock Table 12" wide           |
| CS7450   | Speed Change Kit (1700 rpm) CA & FA Machines     | KSA63    | 10 Foot Roller Stock Table 12 " wide         |
| CS7451   | Speed Change Kit (3400 rpm) CA & FA Machines     | RTS07    | Adjustable Stock Stop for Roller Stock Table |
| CS7452   | Speed Change Kit (20/40 rpm) CS & FS Models      | CS6336   | Overhead Roller Assembly                     |
| CS7453   | Speed Change Kit (30/60 rpm) CS & FS Models      | CS7300A  | Variable Vise Pressure (PV, SA)              |
| CS7500   | Powered Overhead Clamp Assembly                  | CS7300B  | Variable Feed Pressure (SA)                  |
|          | (Bundle Cutting)                                 | CS7300C  | Dual Variable Clamp Pressure (A)             |
| CS7600   | Fixture Mounting Table Assembly                  | CS7300D  | Variable Head/Vise Pressure (SA)             |
| CS9001A  | 208V Vacuum Chip Removal System (1300 cfm)       | CS7300E  | Variable Head/Vise Pressure (A)              |