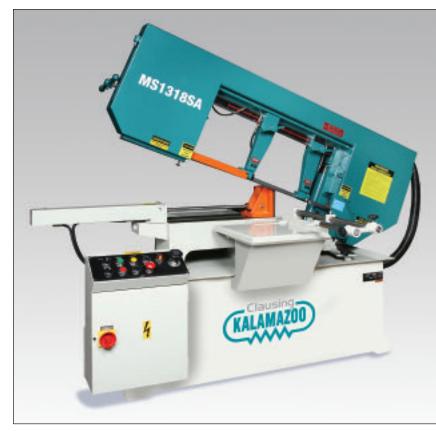

## *Clausing 13" (330mm) Semi-Automatic Swivel Head Miter Bandsaw* **Features:**

- Advanced hydraulic system provides dependable power for powered clamping and raising the saw head at end of cut
- Full stroke machine vise for tight clamping of any material from operator's panel
- Swivel sawhead allows the operator to accurately pivot head for angle cuts from 0°, for a 90° cut, to 60°
- Carbide blade guides provide excellent stability for the saw blade
- Variable blade speed
- Power chip brush removes chip from the blade extending blade life
- Integrated coolant system
- Cast iron moveable guide arms provide rigidity and stability for an accurate cut
- Flushing hose
- Adjustable work stop
- Tool box with tools
- Manual & parts list
- Two (2) year limited warranty

Available in Manual and Automatic Models