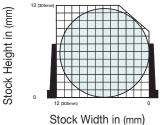

## **Cutting Capacities:**

#### MS1318SA Capacity at 90°

MS1318SA Capacity at 45°

Design and specifications are subject to change without notice.