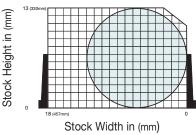

## **Cutting Capacities:**

#### MS1318SA Capacity at 90°

MS1318SA Capacity at 45°

Design and specifications are subject to change without notice.