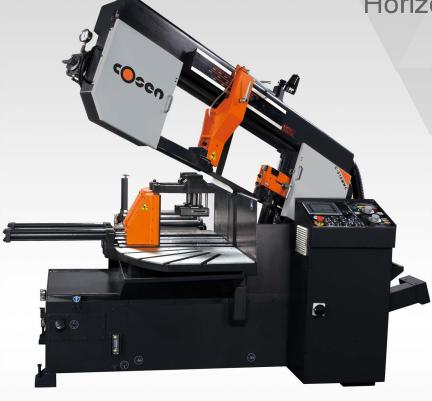

## Features:

- Miters up to 60°
- Precision dovetail guides movable saw arm
- Programmable up to 100 jobs of cut length and quantity
- Double retracting rear vise
- Save-a-Blade feature
- Automatic kerf compensation
- 5.7" HMI touch screen
- Carbide blade guides
- Computer controlled multiple indexing up to 999" max length

## AUTOMATIC FEED FABRICATION BAND SAW

Cosen's C-510MNC is a high production fully programmable automatic miter-cutting bandsaw, which incorporates a massive base, sturdy saw frame, a 5HP drive motor, 1.25" wide blade and a user friendly control station. The SNC-100 technology is programmable up to 100 different jobs including quantity and length of cut with Automatic Multiple Indexing & Automatic Kerf Compensation. Cutting information such as blade speed, blade life and error message is clearly displayed for ease of use.