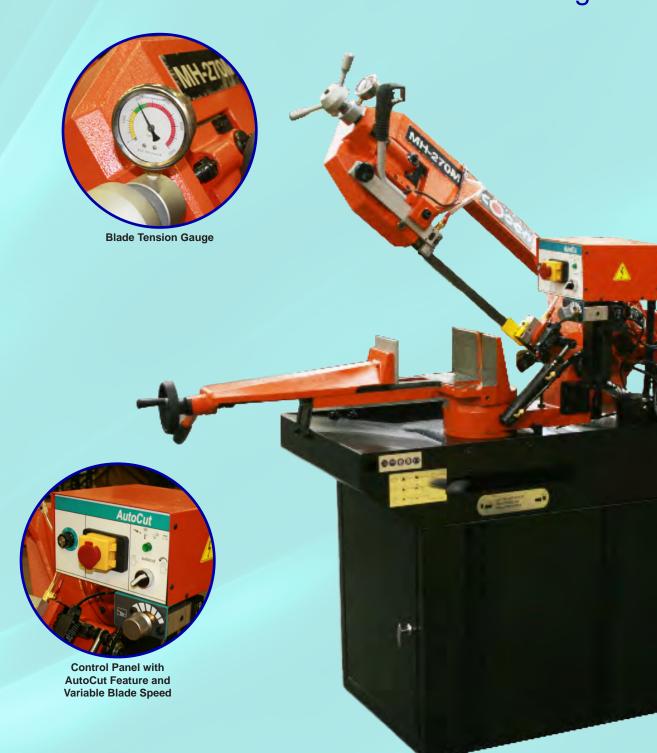

## **Saw Features**

- Coolant System
- Blade Cleaning Chip Brush
- Stepless Variable Blade Speed
- Adjustable Material Stopper
- 60 Degree Swivel Frame
- Hardened Worm Gear to Prolong Its Service Life
- Carbide Insert and Bearing to Enhance
  Blade Support
- Hydraulic Feed Control with on/off Valve
- Heavy Duty Quick Clamp/Release Vise
- AutoCut Mode with large feedrate control valve
- Quick Approach Mode with release trigger

## Industrial Mitering Utility Saw

The MH-270M is an ideal tool for the small to medium machine shop, maintenance shop, metal fabricating shop, school, and limited run production work. It is a great machine for cutting solids, rounds, squares, and tubing. Its solid construction ensures many years of accuracy and reliability at a high level of performance.