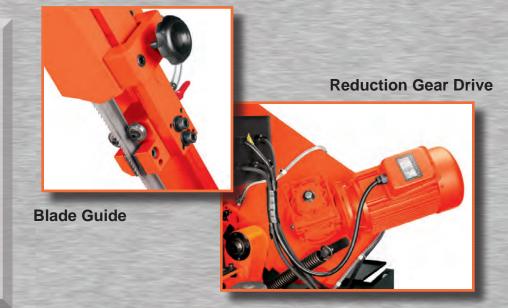

## **Saw Features**

- Coolant System
- Blade Cleaning Chip Brush
- Stepless Variable Blade Speed
- Adjustable Material Stopper
- 60 Degree Swivel Frame
- Hardened Worm Gear to Prolong Its Service Life
- Carbide Insert and Bearing to Enhance
  Blade Support
- Hydraulic Feed Control with on/off Valve
- Heavy Duty Quick Clamp/Release Vise
- AutoCut Mode with large feedrate control valve
- Quick Approach Mode with release trigger