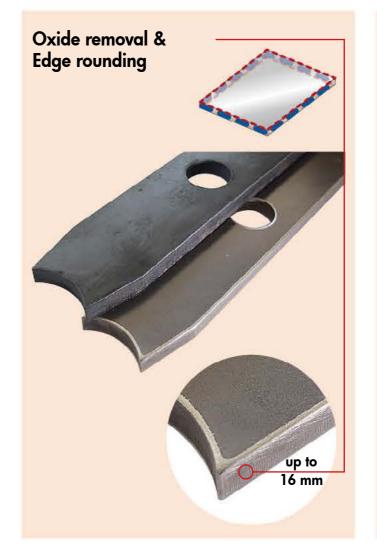

   Modular design, compact and heavy duty frame

   Available in 2,4 and 6 units

   For flat or formed parts

   Oxide removal up to 16 mm

- Oxide removal up to 16 mm
- Very gentle on surface when processing zinc-coated or foiled parts
  High capacity in slag removal on plasma and oxy burrs
  Very tolerant with differences in material thickness