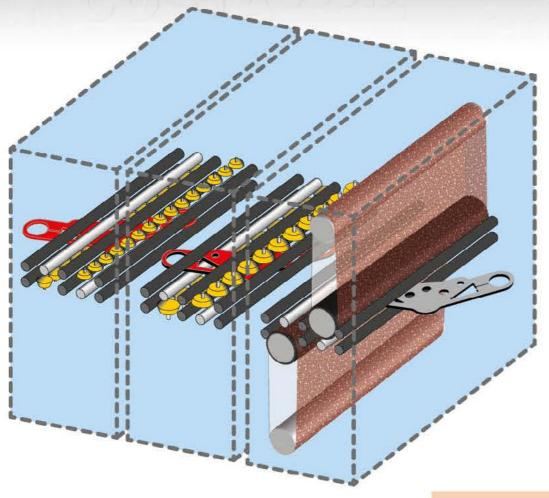

## Features and Benefits

- Top and bottom processing in one pass
  Deburring and polishing operations
  For plasma and oxy cut parts, laser, sheared, stamped, punched and water-jet cut parts

- stamped, punched and water-jet cut parts

   Low energy consumption

   Directional or non-directional finishing

   Easy to use and intuitive through our HMI Vision

   Uniform 360° edge rounding independent of direction of contour

   Adjustable grade of edge rounding

   Modular design, compact and heavy duty frame

   Available in 2,4 and 6 units

   For flat or formed parts

   Oxide removal up to 16 mm

- Oxide removal up to 16 mm
- Very gentle on surface when processing zinc-coated or foiled parts
  High capacity in slag removal on plasma and oxy burrs
  Very tolerant with differences in material thickness