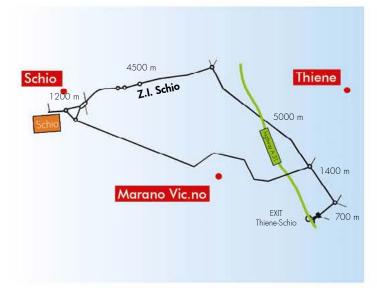

#### **Car Directions**

To the Factories in Sandrigo Highway A31 - Exit Dueville - 3,5 km

To the Main Office in Schio Highway A31 - Exit Thiene-Schio - 13 Km

# Headquarter of Schio

Via Venezia, 144 36015 Schio