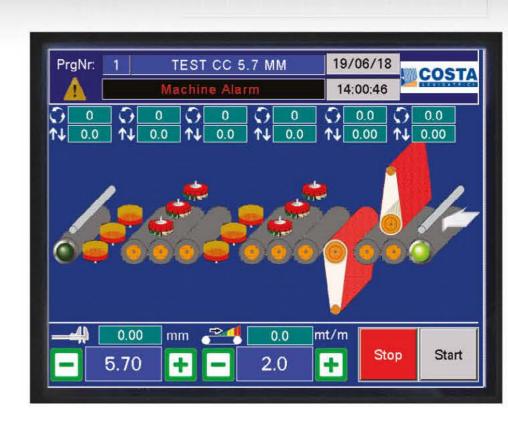

# **Deburring-Polishing** MACHINES

COMPLETE METALWORKING SOLUTIONS
(800) 991-4225 www.ahbinc.com

customerservice@ahbinc.com

**ISO Certified** 

The HMI Vision enables the visualization in a touch-screen monitor of the setup data and operation of the machine, and to store many complete working programmes.

   Low energy consumption

   Directional or non-directional finishing

   Easy to use and intuitive through our HMI Vision

   Uniform 360° edge rounding independent of direction of contour

   Adjustable grade of edge rounding

### **Techincal Data**

- Working width:
  Available working units:
  Feed speed:
  Opening height:
  Electronic controls via HMI Vision