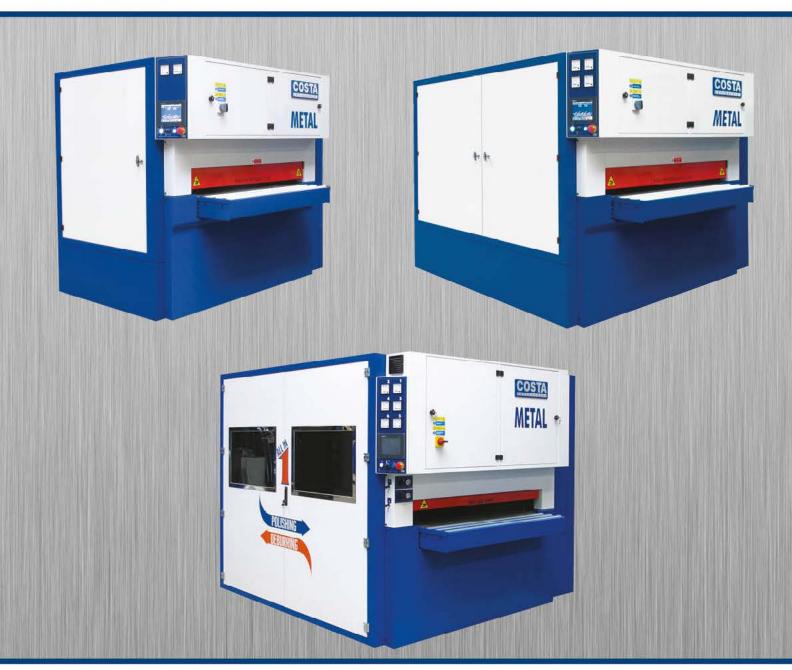

# **Deburring-Polishing** MACHINES

COMPLETE METALWORKING SOLUTIONS
(800) 991-4225 www.ahbinc.com

customerservice@ahbinc.com

**ISO Certified** 

The HMI Vision enables the visualization in a touch-screen monitor of the setup data and operation of the machine, and to store many complete working programmes.

## Features and Benefits

- Top and bottom processing in one pass
  Deburring and polishing operations
  For plasma and oxy cut parts, laser, sheared, stamped, punched and water-jet cut parts

- stamped, punched and water-jet cut parts

   Low energy consumption

   Directional or non-directional finishing

   Easy to use and intuitive through our HMI Vision

   Uniform 360° edge rounding independent of direction of contour

   Adjustable grade of edge rounding

   Modular design, compact and heavy duty frame

   Available in 2,4 and 6 units

   For flat or formed parts

   Oxide removal up to 16 mm

- Oxide removal up to 16 mm
- Very gentle on surface when processing zinc-coated or foiled parts
  High capacity in slag removal on plasma and oxy burrs
  Very tolerant with differences in material thickness