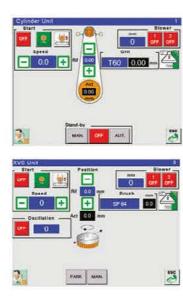

# **Deburring-Polishing** MACHINES

COMPLETE METALWORKING SOLUTIONS
(800) 991-4225 www.ahbinc.com

customerservice@ahbinc.com

**ISO Certified** 

The HMI Vision enables the visualization in a touch-screen monitor of the setup data and operation of the machine, and to store many complete working programmes.

   Low energy consumption

   Directional or non-directional finishing

   Easy to use and intuitive through our HMI Vision

   Uniform 360° edge rounding independent of direction of contour

   Adjustable grade of edge rounding