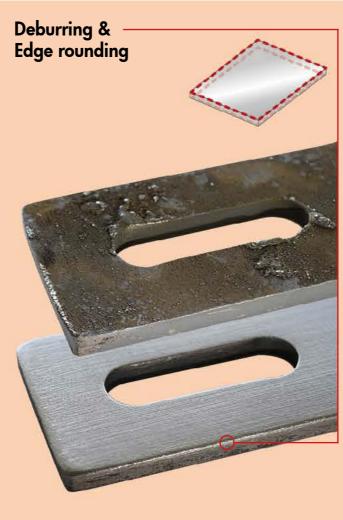

## Features and Benefits

- Top and bottom processing in one pass
  Deburring and polishing operations
  For plasma and oxy cut parts, laser, sheared, stamped, punched and water-jet cut parts

- stamped, punched and water-jet cut parts

   Low energy consumption

   Directional or non-directional finishing

   Easy to use and intuitive through our HMI Vision

   Uniform 360° edge rounding independent of direction of contour

   Adjustable grade of edge rounding