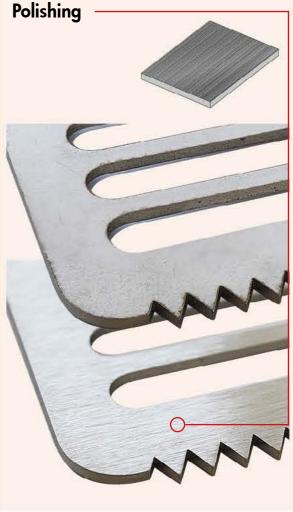

   Low energy consumption

   Directional or non-directional finishing

   Easy to use and intuitive through our HMI Vision

   Uniform 360° edge rounding independent of direction of contour

   Adjustable grade of edge rounding