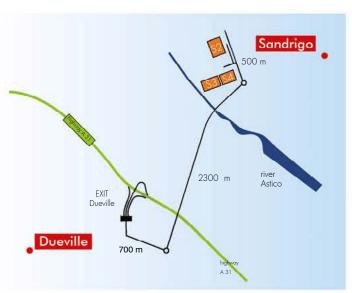

#### **Car Directions**

To the Factories in Sandrigo Highway A31 - Exit Dueville - 3,5 km

To the Main Office in Schio Highway A31 - Exit Thiene-Schio - 13 Km

# Factory of Sandrigo 2 Via G.Galilei, 5

36066 Sandrigo

### Factory of Sandrigo 3

Via Galvani, 3-5 36066 Sandrigo

### Factory of Sandrigo 4

Via Galvani, 1 36066 Sandrigo

We reserve the right to change features without any notice