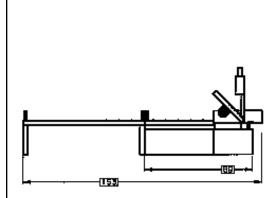

| specifications |       |        |                        |                               |                 |                |     |        |                                      |  |
|----------------|-------|--------|------------------------|-------------------------------|-----------------|----------------|-----|--------|--------------------------------------|--|
| model number   |       | number | capacity               | blade<br>width                | blade<br>length | drive<br>motor |     |        | floor space<br>without<br>feed table |  |
|                |       |        | inches                 | inches                        | inches          | h.p.           |     | inches | inches                               |  |
|                | LE10A | 83102  | 10 Rounds, 7x12 Flats  | 1                             | 138             | 3              | Yes | 76x153 | 76x69                                |  |
|                | LE13A | 83103  | 13 Rounds, 10x14 Flats | 1 <sup>1</sup> / <sub>4</sub> | 151             | 5              | Yes | 76x160 | 76x76                                |  |

| height<br>(open) | height<br>(closed) | blade speeds       | feed stroke<br>minmax.          | multiple<br>stroke | weight |
|------------------|--------------------|--------------------|---------------------------------|--------------------|--------|
| inches           | inches             |                    |                                 |                    | pounds |
| 68               | 22                 | 88/130/177/223/262 | <sup>3</sup> /8-16              | 9 times            | 2,645  |
| 72               | 24                 | 88/130/177/223/262 | <sup>3</sup> / <sub>8</sub> -16 | 9 times            | 3,290  |