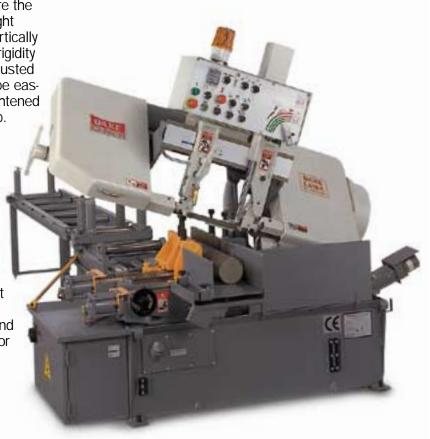

## Johnson Models LE10A and LE13A

An unbeatable combination of cutting precision and operator convenience for heavy duty high production

## **features**

- Advanced hydraulic system—regulates variable head feed rate for hands free cutting and incorporates a hydraulics on demand system so pump runs only when vises and head control are in use. It's quiet and keeps oil temperature low for trouble free performance.
- system—will multiple feed 9-times up to 16" in a single stroke with an accuracy of 0.2mm. Feed length adjusts easily using handwheel and read-out is conveniently mounted on machine front. Quick change stock system utilizes a vice with ratchet and pawl, 21/2" hardened rails.
- Guide arms—are the key to getting straight cuts so they are vertically mounted for more rigidity and feature self-adjusted inserts which can be easily released and tightened with a knurled knob.
- **Cutting data indicator**—helps
  operator select
  best blade and
  head descend
  speed based on
  stock material,
  size and shape.
- Vises—quick set ratchet type.
  Clamping in front and back of the blade for less than a 2" remnant and minimized burr.

## standard equipment

- Hydraulic pump— 1 hp
- Coolant pump— Gear type 1/8 hp
- Vises— Quick set ratchet type. Clamping pressure is 600 lbs.
- Head feed— Hydraulic regulated with rpm compensation feed back.
- Piece counter— 9,999 piece with auto shut off.
- Rapid head approach— Sure stop hydraulically controlled.
- System control—PLC
- **■** Warning light
- Chip brush— Speed synchronized.
- Tool kit— Standard screw drivers, wrenches and allan keys.
- Spare parts— Standard 3 pcs. chip brushes, guide bearing replacements.
- Work light
- Auger style chip conveyer
- **■** Bundling vertical vise