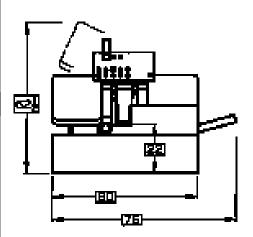

| specifications |       |        |                        |                               |                 |                |     |        |                                      |  |
|----------------|-------|--------|------------------------|-------------------------------|-----------------|----------------|-----|--------|--------------------------------------|--|
| model number   |       | number | capacity               | blade<br>width                | blade<br>length | drive<br>motor |     |        | floor space<br>without<br>feed table |  |
|                |       |        | inches                 | inches                        | inches          | h.p.           |     | inches | inches                               |  |
|                | LE10A | 83102  | 10 Rounds, 7x12 Flats  | 1                             | 138             | 3              | Yes | 76x153 | 76x69                                |  |
|                | LE13A | 83103  | 13 Rounds, 10x14 Flats | 1 <sup>1</sup> / <sub>4</sub> | 151             | 5              | Yes | 76x160 | 76x76                                |  |

| height<br>(open) | height<br>(closed) | blade speeds       | feed stroke<br>minmax.          | multiple<br>stroke | weight |
|------------------|--------------------|--------------------|---------------------------------|--------------------|--------|
| inches           | inches             |                    |                                 |                    | pounds |
| 68               | 22                 | 88/130/177/223/262 | <sup>3</sup> /8-16              | 9 times            | 2,645  |
| 72               | 24                 | 88/130/177/223/262 | <sup>3</sup> / <sub>8</sub> -16 | 9 times            | 3,290  |