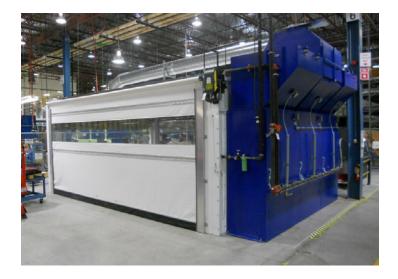

# **DUST CONTROL BOOTH**

Engineered & Manufactured to any size by Diversitech

Diversitech's Dust Control Booth are designed to safety capture and filter airbone contaminants from metal finishing, fiberglass, composites and metal fumes.

The Dust Booth modules (DBMs) serve as the booth's filtration unit, and range in size from 4 cartridge 3000 CFM, 6 cartridge 4500 CFM to 8 cartridge 6000 CFM. The built-in reverse pulse cleaning system in the dust control booth comes standard, reducing the maintenance required and extending filter longevity.

## How The Dust Booth Collector Works

Airborne dust enters the backdraft module and is run through a set of cartridge filters. The unit is programmed to self-clean the filters, using a reverse pulse jet to dislodge accumulated particulate. The dust then settles in a drawer below the unit for quick disposal.