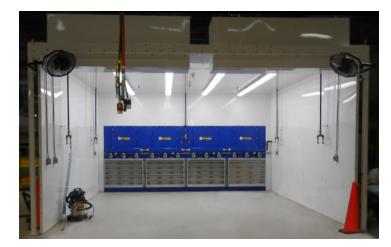

# **DUST CONTROL BOOTH**

Engineered & Manufactured to any size by Diversitech

Diversitech's Dust Control Booth are designed to safety capture and filter airbone contaminants from metal finishing, fiberglass, composites and metal fumes.

Once the dust booths are installed, smoke, dust, and other airborne contaminants are safely drawn to the back of the booth, away from the operator's respiratory zone.

#### **Features:**

- Front access dust-drawer for easy maintenance
- Booths are self-supporting
- Modules are freestanding

## **Benefits:**

- Customizable and modular
- Capture-at-source for Cleaner Air
- Complies with OSHA guidelines for controlling weld fumes