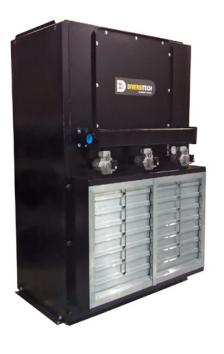

The Dust Booth modules (DBMs) serve as the booth's filtration unit, and range in size from 4 cartridge 3000 CFM, 6 cartridge 4500 CFM to 8 cartridge 6000 CFM. The built-in reverse pulse cleaning system in the dust control booth comes standard, reducing the maintenance required and extending filter longevity.

## How The Dust Booth Collector Works

Airborne dust enters the backdraft module and is run through a set of cartridge filters. The unit is programmed to self-clean the filters, using a reverse pulse jet to dislodge accumulated particulate. The dust then settles in a drawer below the unit for quick disposal.