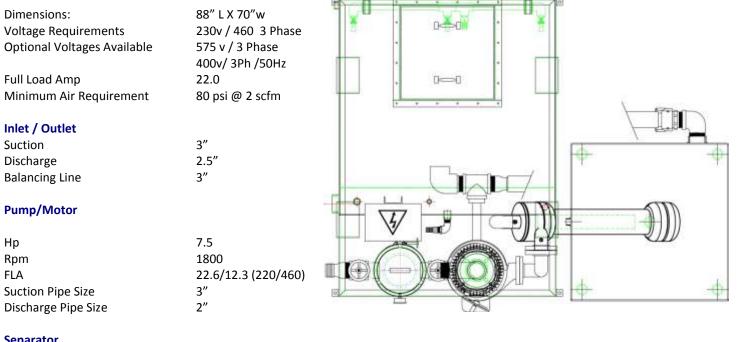

# **Specifications**

# **Abrasive Removal System** Model # GRS-0250C-CC-BLADDER

## System

### Separator

| Model:            | SDS-0200-B |
|-------------------|------------|
| Inlet/Outlet Size | 3"/2.5"    |
| Purge Size        | 1″         |
|                   |            |