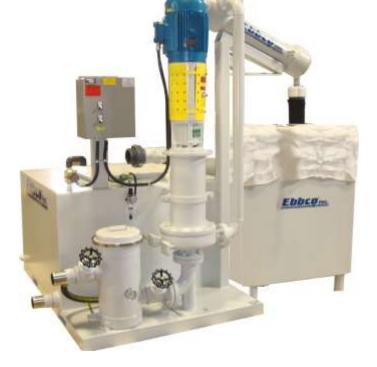

#### Model: GRS-0250-B-CC-BLADDER

ERJE TOOLING & MACHINERY, IN COMPLETE METALWORKING SOLUTIONS

The Ebbco Abrasive Removal Bladder System is designed to continuously remove the spent abrasive that collects in the catch tank, thus eliminating downtime for clean out and maximizing production. The Abrasive Removal can be retrofitted to any Abrasive Waterjet Cutting machine tool. The Bladder Feature allows the Waterjet operator to raise and lower the water level in a catch tank that does not have a built in bladder for submerged cutting. The Abrasive Removal System electrical controls can be interfaced with the panel on the Waterjet table giving the operator the option to control the work tank from the main controls or manually from the filtration system.

## **System Benefits:**

- Allows Customer the Ability to Raise and Lower Water Level for Submerged Cutting
- Bladder Tank is Self Cleaning
- Maximizes Productivity
- Eliminates Downtime for Catch Tank Cleaning
- Reduces the Possibility of Thermal Distortion
- **Reduces Closed Loop Consumable Costs**
- In-Tank Sweeper Package to prevent Abrasive build up.
- Full One Year Warranty on Pump & System