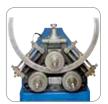

## **CE40H3 Angle Roll**

Hydraulic Angle Roll • Section Bender

## **FEATURES**

- Universal tooling set included with each machine
- Forged roll shafts precision ground and fitted for maximum performance and minimal deflection
- Roll shafts supported with conical steel bearings on each side of A Frame
- Heavy duty structure and rigid components for high section modulus ratings
- Reinforced engineered mainframe design proven to outperform competitive models
- In-line direct drive roll shaft system 3-roll driven
- Threaded roll shafts with micrometric flange adjustment helps eliminate spacer usage

- Touchpad controls with digital center roll positioning
- Control tower with low voltage controls and foot pedal
- Machine with memory storage has eight (8) individual programs and unlimited passes
- Patented by Ercolina, simultaneous downfeed and roll movement minimizes deformation
- Optional anti-twist correction system required for angle iron "Leg In" applications

## **CE40H3 Capacities & Specifications**

| Pipe (Max.)                  | 2" Sch. 40                       |
|------------------------------|----------------------------------|
| Angle (Max.)                 | 2" x 2" x 1/4"                   |
| Tube (Max.)                  | 2½" – .125 wall                  |
| Roll Shaft Diameter          | 40mm                             |
| Center Roll Positioning      | Hydraulic<br>10 Tons             |
| Shaft Speed                  | 10 RPM                           |
| Universal Tooling (Included) | 65%" O.D.                        |
| Programming                  | NC - Touchpad                    |
| Distance between Shafts      | 10 <sup>5</sup> / <sub>8</sub> " |
| Operating Voltage            | 220V or 480V 3ph                 |
| Length, Width, Height        | 39" x 26" x 59"                  |
| Weight                       | 850 lbs.                         |