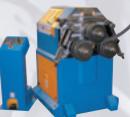

(Manual & Hydraulic)

21/2" Capacity - sch. 40 pipe and angle iron • 220V or 440V 3 ph.

**CE70** (Hydraulic)

3" Capacity - sch. 40 pipe and

3" Capacity - sch. 40 pipe and angle iron • 220V or 440V 3ph.

## **CE70DP** (Hydraulic)

angle iron • 440V 3 ph

(Hydraulic) 4" Capacity – sch. 40 pipe and angle iron • 220V or 440V 3 ph.

- 1/2" 43/4" capacity depending on model Ideal for bending tube, pipe, square and
- rectangular profiles • CLR as small as
- Programmable auto mandrel positioning allows operator
- to optimize extraction for improved bend quality
- USB for unlimited program memory storage and communication
- · Interactive touch screen displays absolute (ABS) or incremental (INC) positioning with inch or metric readout
- Accepts YBC and XYZ input values
- · Accepts Ercolina's patented (KST) clam shell or (FST) finger clamp systems