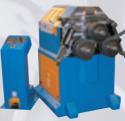

(Hydraulic)

2" Capacity - sch. 40 pipe and angle iron • 220V or 440V 3 ph.

(Manual)

ANGLE ROLL

MACHINES

(Manual & Hydraulic)

2" Capacity - sch. 40 pipe and angle iron • 220V or 440V 3ph.

21/2" Capacity - sch. 40 pipe and angle iron • 220V or 440V 3 ph.

(Manual & Hydraulic)

21/2" Capacity - sch. 40 pipe and angle iron • 220V or 440V 3 ph.

**CE70** (Hydraulic)

3" Capacity - sch. 40 pipe and

3" Capacity - sch. 40 pipe and angle iron • 220V or 440V 3ph.