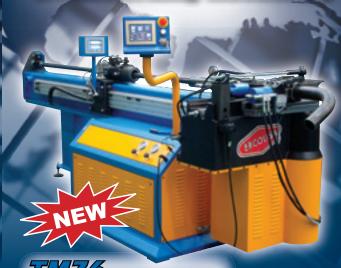

# MANDREL BENDER

- 3" capacity round tube and multiple profiles
- Ideal for prototype or daily production
- CLR as small as 1.5D
- Control offers easy access to manual and auto operating modes, system diagnostics and multiple languages
- USB for unlimited storage of bend programs, material library and job information
- Interactive touch screen displays absolute (ABS) or incremental (INC) positioning with inch or metric readout
- 440V 3ph.