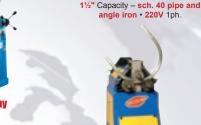

(Hydraulic)

2" Capacity - sch. 40 pipe and angle iron • 220V or 440V 3 ph.

(Manual)

ANGLE ROLL

MACHINES

(Manual & Hydraulic)

2" Capacity - sch. 40 pipe and angle iron • 220V or 440V 3ph.

21/2" Capacity - sch. 40 pipe and angle iron • 220V or 440V 3 ph.