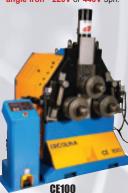

(Hydraulic)

2" Capacity - sch. 40 pipe and angle iron • 220V or 440V 3 ph.

(Manual)

ANGLE ROLL

MACHINES

(Manual & Hydraulic)

2" Capacity - sch. 40 pipe and angle iron • 220V or 440V 3ph.

21/2" Capacity - sch. 40 pipe and angle iron • 220V or 440V 3 ph.

(Manual & Hydraulic)

21/2" Capacity - sch. 40 pipe and angle iron • 220V or 440V 3 ph.

**CE70** (Hydraulic)

3" Capacity - sch. 40 pipe and

3" Capacity - sch. 40 pipe and angle iron • 220V or 440V 3ph.