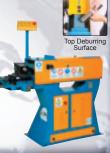

### FN180

4½" Capacity • Notch angles to 60°
Produces gap-free joints ready for welding
Simultaneous table infeed and crossfeed action
Top mounted deburring surface
Patented quick change roller system
Powered dust extraction
220V or 440V 3ph.