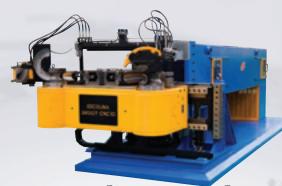

# GB250/GB200/ GB130

- Bending capacity to 8" Schedule 40 Pipe A53 depending on model
- Ideal for industrial bending of tube, pipe, square and rectangular profiles to center line radius as small as 1.5D
- Programmable control with bend angles 0° to 180°
- Adjustable material springback setting for each bend
- USB for unlimited program memory storage and communication
- . Interactive touch screen display with ABS or INC modes
- Operator friendly control offers easy to use access to auto and manual operating modes, system diagnostics and multiple language capability
- Programmable mandrel positioning, clamping, pressure die and boost die movements
- · Quick change tooling for improved productivity
- Heavy steel structure improves rigidity and minimizes vibration
- Standard with Ercolina's patented (KST) clam shell hydraulic clamping
- Electrical components UL, CSA and CE approved
- Hand-held remote bending control, certified class 3 safety
- Machines available up to (10) axis control

# Dimensions & Specifications

| Model         Giga Bender 250         Giga Bender 200                                                                                                                                                                                                                                                                                                                                                                                                                                                                                                                                                                                                  |        |
|--------------------------------------------------------------------------------------------------------------------------------------------------------------------------------------------------------------------------------------------------------------------------------------------------------------------------------------------------------------------------------------------------------------------------------------------------------------------------------------------------------------------------------------------------------------------------------------------------------------------------------------------------------------------------------------------------------------------------------------------------------------------------------------------------------------------------------------------------------------------------------------------------------------------------------------------------------------------------------------------------------------------------------------------------------------------------------------------------------------------------------------------------------------------------------------------------------------------------------------------------------------------------------------------------------------------------------------------------------------------------------------------------------------------------------------------------------------------------------------------------------------------------------------------------------------------------------------------------------------------------------------------------------------------------------------------------------------------------------------------------------------------------------------------------------------------------------------------------------------------------------------------------------------------------------------------------------------------------------------------------------------------------------------------------------------------------------------------------------------------------------|--------|
| Stainless   10" (.180 wall)   7½" (.160 wall)   5" (.150 wall)   6" (.200 wall)   4" (.160 wall)   4" (.160 wall)   1½"   1½"   1½"   1½"   1½"   1½"   1½"   1½"   1½"   1½"   1½"   1½"   1½"   1½"   1½"   1½"   1½"   1½"   1½"   1½"   1½"   1½"   1½"   1½"   1½"   1½"   1½"   1½"   1½"   1½"   1½"   1½"   1½"   1½"   1½"   1½"   1½"   1½"   1½"   1½"   1½"   1½"   1½"   1½"   1½"   1½"   1½"   1½"   1½"   1½"   1½"   1½"   1½"   1½"   1½"   1½"   1½"   1½"   1½"   1½"   1½"   1½"   1½"   1½"   1½"   1½"   1½"   1½"   1½"   1½"   1½"   1½"   1½"   1½"   1½"   1½"   1½"   1½"   1½"   1½"   1½"   1½"   1½"   1½"   1½"   1½"   1½"   1½"   1½"   1½"   1½"   1½"   1½"   1½"   1½"   1½"   1½"   1½"   1½"   1½"   1½"   1½"   1½"   1½"   1½"   1½"   1½"   1½"   1½"   1½"   1½"   1½"   1½"   1½"   1½"   1½"   1½"   1½"   1½"   1½"   1½"   1½"   1½"   1½"   1½"   1½"   1½"   1½"   1½"   1½"   1½"   1½"   1½"   1½"   1½"   1½"   1½"   1½"   1½"   1½"   1½"   1½"   1½"   1½"   1½"   1½"   1½"   1½"   1½"   1½"   1½"   1½"   1½"   1½"   1½"   1½"   1½"   1½"   1½"   1½"   1½"   1½"   1½"   1½"   1½"   1½"   1½"   1½"   1½"   1½"   1½"   1½"   1½"   1½"   1½"   1½"   1½"   1½"   1½"   1½"   1½"   1½"   1½"   1½"   1½"   1½"   1½"   1½"   1½"   1½"   1½"   1½"   1½"   1½"   1½"   1½"   1½"   1½"   1½"   1½"   1½"   1½"   1½"   1½"   1½"   1½"   1½"   1½"   1½"   1½"   1½"   1½"   1½"   1½"   1½"   1½"   1½"   1½"   1½"   1½"   1½"   1½"   1½"   1½"   1½"   1½"   1½"   1½"   1½"   1½"   1½"   1½"   1½"   1½"   1½"   1½"   1½"   1½"   1½"   1½"   1½"   1½"   1½"   1½"   1½"   1½"   1½"   1½"   1½"   1½"   1½"   1½"   1½"   1½"   1½"   1½"   1½"   1½"   1½"   1½"   1½"   1½"   1½"   1½"   1½"   1½"   1½"   1½"   1½"   1½"   1½"   1½"   1½"   1½"   1½"   1½"   1½"   1½"   1½"   1½"   1½"   1½"   1½"   1½"   1½"   1½"   1½"   1½"   1½"   1½"   1½"   1½"   1½"   1½"   1½"   1½"   1½"   1½"   1½"   1½"   1½"   1½"   1½"   1½"   1½"   1½"   1½"   1½"   1½"   1½"   1½"   1½"   1½"   1½"   1½"   1½"   1½"   1½"   1½"   1½"   1½"   1½   | r 130  |
| Square Tube   8" (.200 wall)   6" (.200 wall)   4" (.160 wall)     Tube Capacity (Min.)   23/4"   2"   11/2"     Pipe Capacity (Max.)   8" Sch. 40   6" Sch. 40   4" Sch. 40     Bend Radius (Max.)   25"   20"   18"     Bend Radius (Min.)   4"   4"   31/6"     Interactive Control   10" touch screen-color   10" touch screen-color     Number of Programs   Unlimited - USB                                                                                                                                                                                                                                                                                                                                                                                                                                                                                                                                                                                                                                                                                                                                                                                                                                                                                                                                                                                                                                                                                                                                                                                                                                                                                                                                                                                                                                                                                                                                                                                                                                                                      |        |
| Tube Capacity (Min.)         2¾"         2"         1½"           Pipe Capacity (Max.)         8" Sch. 40         6" Sch. 40         4" Sch. 40           Bend Radius (Max.)         25"         20"         18"           Bend Radius (Min.)         4"         4"         3½"           Interactive Control         10" touch screen-color         10" touch screen-color         10" touch screen-color           Number of Programs         Unlimited - USB         Unlimited - USB         Unlimited - USB                                                                                                                                                                                                                                                                                                                                                                                                                                                                                                                                                                                                                                                                                                                                                                                                                                                                                                                                                                                                                                                                                                                                                                                                                                                                                                                                                                                                                                                                                                                                                                                                                |        |
| Pipe Capacity (Max.)   8" Sch. 40   6" Sch. 40   4" Sch. 40                                                                                                                                                                                                                                                                                                                                                                                                                                                                                                                                                                                                                                                                                                                                                                                                                                                                                                                                                                                                                                                                                                                                                                                                                                                                                                                                                                                                                                                                                                                                                                                                                                                                                                                                                                                                                                                                                                                                                                                                                                                                    |        |
| Bend Radius (Max.)         25"         20"         18"           Bend Radius (Min.)         4"         4"         3½"           Interactive Control         10" touch screen-color         10" touch screen-color         10" touch screen-color           Number of Programs         Unlimited - USB         Unlimited - USB         Unlimited - USB                                                                                                                                                                                                                                                                                                                                                                                                                                                                                                                                                                                                                                                                                                                                                                                                                                                                                                                                                                                                                                                                                                                                                                                                                                                                                                                                                                                                                                                                                                                                                                                                                                                                                                                                                                          |        |
| Bend Radius (Min.)  4"  4"  31%"  Interactive Control  Number of Programs  Unlimited - USB  Unlimited - USB  Unlimited - USB  Unlimited - USB                                                                                                                                                                                                                                                                                                                                                                                                                                                                                                                                                                                                                                                                                                                                                                                                                                                                                                                                                                                                                                                                                                                                                                                                                                                                                                                                                                                                                                                                                                                                                                                                                                                                                                                                                                                                                                                                                                                                                                                  |        |
| Interactive Control 10" touch screen-color 10 |        |
| Number of Programs Unlimited - USB Unlimited - USB Unlimited - USB Unlimited - USB                                                                                                                                                                                                                                                                                                                                                                                                                                                                                                                                                                                                                                                                                                                                                                                                                                                                                                                                                                                                                                                                                                                                                                                                                                                                                                                                                                                                                                                                                                                                                                                                                                                                                                                                                                                                                                                                                                                                                                                                                                             |        |
|                                                                                                                                                                                                                                                                                                                                                                                                                                                                                                                                                                                                                                                                                                                                                                                                                                                                                                                                                                                                                                                                                                                                                                                                                                                                                                                                                                                                                                                                                                                                                                                                                                                                                                                                                                                                                                                                                                                                                                                                                                                                                                                                | -color |
| Tube Inside Carriage (Max.) 9" 7" 5"                                                                                                                                                                                                                                                                                                                                                                                                                                                                                                                                                                                                                                                                                                                                                                                                                                                                                                                                                                                                                                                                                                                                                                                                                                                                                                                                                                                                                                                                                                                                                                                                                                                                                                                                                                                                                                                                                                                                                                                                                                                                                           | SB     |
|                                                                                                                                                                                                                                                                                                                                                                                                                                                                                                                                                                                                                                                                                                                                                                                                                                                                                                                                                                                                                                                                                                                                                                                                                                                                                                                                                                                                                                                                                                                                                                                                                                                                                                                                                                                                                                                                                                                                                                                                                                                                                                                                |        |
| Mat'l Length Through Carriage (Max.) 236" 236" 236"                                                                                                                                                                                                                                                                                                                                                                                                                                                                                                                                                                                                                                                                                                                                                                                                                                                                                                                                                                                                                                                                                                                                                                                                                                                                                                                                                                                                                                                                                                                                                                                                                                                                                                                                                                                                                                                                                                                                                                                                                                                                            |        |
| Mat'l Length in Carriage (Max.) 177" 177" 177"                                                                                                                                                                                                                                                                                                                                                                                                                                                                                                                                                                                                                                                                                                                                                                                                                                                                                                                                                                                                                                                                                                                                                                                                                                                                                                                                                                                                                                                                                                                                                                                                                                                                                                                                                                                                                                                                                                                                                                                                                                                                                 |        |
| Bend Direction CCW CCW CCW                                                                                                                                                                                                                                                                                                                                                                                                                                                                                                                                                                                                                                                                                                                                                                                                                                                                                                                                                                                                                                                                                                                                                                                                                                                                                                                                                                                                                                                                                                                                                                                                                                                                                                                                                                                                                                                                                                                                                                                                                                                                                                     |        |
| "Y" Axis Speed (ft/min) 118 118 164                                                                                                                                                                                                                                                                                                                                                                                                                                                                                                                                                                                                                                                                                                                                                                                                                                                                                                                                                                                                                                                                                                                                                                                                                                                                                                                                                                                                                                                                                                                                                                                                                                                                                                                                                                                                                                                                                                                                                                                                                                                                                            |        |
| "B" Rotation Speed (RPM) 20 20 30                                                                                                                                                                                                                                                                                                                                                                                                                                                                                                                                                                                                                                                                                                                                                                                                                                                                                                                                                                                                                                                                                                                                                                                                                                                                                                                                                                                                                                                                                                                                                                                                                                                                                                                                                                                                                                                                                                                                                                                                                                                                                              |        |
| "C" Bend Speed (RPM) .6 .6 2                                                                                                                                                                                                                                                                                                                                                                                                                                                                                                                                                                                                                                                                                                                                                                                                                                                                                                                                                                                                                                                                                                                                                                                                                                                                                                                                                                                                                                                                                                                                                                                                                                                                                                                                                                                                                                                                                                                                                                                                                                                                                                   |        |
| Repeatability "Y" Axis         ± .2mm         ± .2mm         ± .2mm                                                                                                                                                                                                                                                                                                                                                                                                                                                                                                                                                                                                                                                                                                                                                                                                                                                                                                                                                                                                                                                                                                                                                                                                                                                                                                                                                                                                                                                                                                                                                                                                                                                                                                                                                                                                                                                                                                                                                                                                                                                            |        |
| "C" Axis ± .5mm ± .5mm ± .5mm                                                                                                                                                                                                                                                                                                                                                                                                                                                                                                                                                                                                                                                                                                                                                                                                                                                                                                                                                                                                                                                                                                                                                                                                                                                                                                                                                                                                                                                                                                                                                                                                                                                                                                                                                                                                                                                                                                                                                                                                                                                                                                  |        |
| Motor (horse power @ 480V) 87 47 47                                                                                                                                                                                                                                                                                                                                                                                                                                                                                                                                                                                                                                                                                                                                                                                                                                                                                                                                                                                                                                                                                                                                                                                                                                                                                                                                                                                                                                                                                                                                                                                                                                                                                                                                                                                                                                                                                                                                                                                                                                                                                            |        |
| Dimensions (L x W x H – Inches) 355 x 100 x 83 339 x 91 x 77 319 x 75 x 71                                                                                                                                                                                                                                                                                                                                                                                                                                                                                                                                                                                                                                                                                                                                                                                                                                                                                                                                                                                                                                                                                                                                                                                                                                                                                                                                                                                                                                                                                                                                                                                                                                                                                                                                                                                                                                                                                                                                                                                                                                                     |        |
| Weight (Dry - Lbs.) 48,500 46,500 18,000                                                                                                                                                                                                                                                                                                                                                                                                                                                                                                                                                                                                                                                                                                                                                                                                                                                                                                                                                                                                                                                                                                                                                                                                                                                                                                                                                                                                                                                                                                                                                                                                                                                                                                                                                                                                                                                                                                                                                                                                                                                                                       |        |