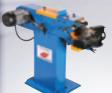

### EN100

3" Capacity • Notch angles to 60°
Produces gap-free joints ready for welding
Simultaneous table infeed and crossfeed action
Top mounted deburring surface
Patented quick change roller system
220V or 440V 3ph.

Notch angles to 60° in pipe or tube up to 41/2" in seconds, to a gap free fit ready for welding.