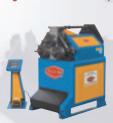

(Hydraulic)

2" Capacity - sch. 40 pipe and angle iron • 220V or 440V 3 ph.

(Manual)

ANGLE ROLL

MACHINES

(Manual & Hydraulic)

2" Capacity - sch. 40 pipe and angle iron • 220V or 440V 3ph.

21/2" Capacity - sch. 40 pipe and angle iron • 220V or 440V 3 ph.

(Manual & Hydraulic)

21/2" Capacity - sch. 40 pipe and angle iron • 220V or 440V 3 ph.

**CE70** (Hydraulic)

3" Capacity - sch. 40 pipe and

3" Capacity - sch. 40 pipe and angle iron • 220V or 440V 3ph.