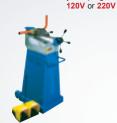

## **060 Super Bender®**

1/4" - 2" Capacity Max. CLR 87/8" Rotary dial programming 120V

**TB60 Top Bender®** 

1/4" - 21/2" Capacity

Touchpad

Max. CLR 15"

programming

220V or 440V 3 ph.

# **SB48 Super Bender**<sup>®</sup>

1/4" - 2" Capacity Max. CLR 87/8" Touchpad programming 120V standard 220V 3 ph. available

**TB76 Ton Bender®** 

1/4" - 3" Capacity

Max. CLR 15"

Touchpad

programming

220V or 440V 3 ph.