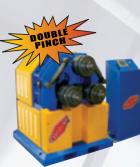

## **CE70DP** (Hydraulic)

angle iron • 440V 3 ph

(Hydraulic) 4" Capacity – sch. 40 pipe and angle iron • 220V or 440V 3 ph.

- 1/2" 43/4" capacity depending on model Ideal for bending tube, pipe, square and
- rectangular profiles • CLR as small as
- Programmable auto mandrel positioning allows operator
- to optimize extraction for improved bend quality
- USB for unlimited program memory storage and communication
- · Interactive touch screen displays absolute (ABS) or incremental (INC) positioning with inch or metric readout
- Accepts YBC and XYZ input values
- · Accepts Ercolina's patented (KST) clam shell or (FST) finger clamp systems