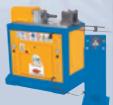

## ET32/2000 ERAFORM®

Metalworking machine for press forming applications, bar twisting and decorative scroll work

Programmable touchpad controls

Memory (8) programs

Memory (8) programs
Ideal for prototype and production applications
 220V or 440V 3ph.

## EP25H2-V2 ERAPRESS®

3½" Capacity • Ideal for tube or pipe swaging and end forming applications Programmable touchpad controls Memory (8) programs • Quick change tooling Adjustable hydraulic force and working speed 220V or 440V 3ph.