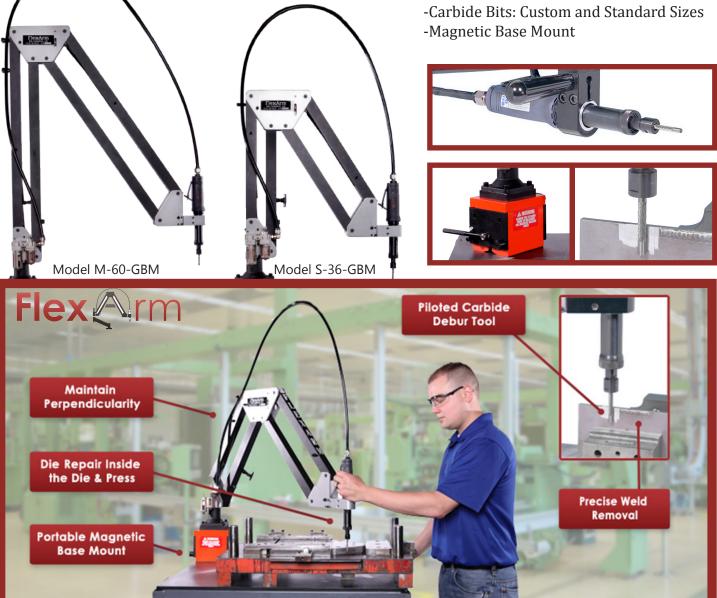

## DIE GRINDING UNIT By FlexArm Inc

The FlexArm Die Grinding Arm allows precision die repair in a fraction of the time. It is engineered to maintain perpendicularity at any horizontal or vertical location. A piloted carbide deburring tool allows the precise removal of weld, ensuring near perfect die repair. The addition of a magnetic base allows for maximum portability, simply move the Die Grinding Arm to the mold, attach the base to any surface, and be repairing in seconds.

| Model    | Reach     |
|----------|-----------|
| S-36-GBM | 14" - 42" |
| S-36-GB  | 14" - 51" |
| M-60-GBM | 22" - 67" |
| M-60-GB  | 22" - 76" |

## **Optional Accessories**

-Horizontal Grinder Attachment -Carbide Bits: Custom and Standard Sizes -Magnetic Base Mount